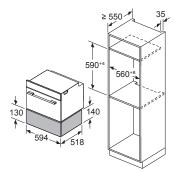

## Invented for life

A: 7.5 mm

Compact ovens with appliance height of 455 mm can be installed above the warming drawer without an intermediate floor

|                           | BIC7101B1B<br>14cm built-in warming drawer                                                                                                                                                                                                                                                                             | \$12,800 |
|---------------------------|------------------------------------------------------------------------------------------------------------------------------------------------------------------------------------------------------------------------------------------------------------------------------------------------------------------------|----------|
|                           | Home                                                                                                                                                                                                                                                                                                                   |          |
| Performance               | <ul> <li>6 place settings:</li> <li>6 x 24cm dinner plates</li> <li>6 x 10cm soup bowls</li> <li>1 x 19cm serving dish</li> <li>1 x 17cm serving dish</li> <li>1 x 32cm meat plate</li> <li>Maximum loading: 12 plates or 64 espresso cups</li> </ul>                                                                  |          |
| Functions<br>and Features | <ul> <li>Can be used for:</li> <li>Dough Proving</li> <li>Defrost</li> <li>Keep Warm</li> <li>Plate Warming</li> <li>Slow Cook</li> </ul>                                                                                                                                                                              |          |
| Design                    | <ul> <li>Touch control</li> <li>Heating plate made of tempered glass</li> <li>Push and pull opening mechanism</li> </ul>                                                                                                                                                                                               |          |
| Safety functions          | • Door contact switch<br>• Cool door                                                                                                                                                                                                                                                                                   |          |
| Technical<br>information  | <ul> <li>Capacity: 20L</li> <li>Loading: 25kg max.</li> <li>Temperature control in 6 levels: ca. 30°C - 80°C (glass surface temperature)</li> <li>Total connected load: 0.82kW (13A)</li> <li>Dimensions (H x W x D): <ul> <li>Appliance: 140 x 594 x 548 mm</li> <li>Cavity: 92 x 468 x 458 mm</li> </ul> </li> </ul> |          |
| Country of origin         | • France                                                                                                                                                                                                                                                                                                               |          |