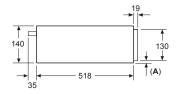

## Invented for life

A: 7.5 mm

Compact ovens with appliance height of 455 mm can be installed above the warming drawer without an intermediate floor

|                           | BIC7101B1B<br>14cm built-in warming drawer                                                                                                                                                                                                                                                                             | \$12,800 |
|---------------------------|------------------------------------------------------------------------------------------------------------------------------------------------------------------------------------------------------------------------------------------------------------------------------------------------------------------------|----------|
|                           | Home                                                                                                                                                                                                                                                                                                                   |          |
| Performance               | <ul> <li>6 place settings:</li> <li>6 x 24cm dinner plates</li> <li>6 x 10cm soup bowls</li> <li>1 x 19cm serving dish</li> <li>1 x 17cm serving dish</li> <li>1 x 32cm meat plate</li> <li>Maximum loading: 12 plates or 64 espresso cups</li> </ul>                                                                  |          |
| Functions<br>and Features | <ul> <li>Can be used for:</li> <li>Dough Proving</li> <li>Defrost</li> <li>Keep Warm</li> <li>Plate Warming</li> <li>Slow Cook</li> </ul>                                                                                                                                                                              |          |
| Design                    | <ul> <li>Touch control</li> <li>Heating plate made of tempered glass</li> <li>Push and pull opening mechanism</li> </ul>                                                                                                                                                                                               |          |
| Safety functions          | • Door contact switch<br>• Cool door                                                                                                                                                                                                                                                                                   |          |
| Technical<br>information  | <ul> <li>Capacity: 20L</li> <li>Loading: 25kg max.</li> <li>Temperature control in 6 levels: ca. 30°C - 80°C (glass surface temperature)</li> <li>Total connected load: 0.82kW (13A)</li> <li>Dimensions (H x W x D): <ul> <li>Appliance: 140 x 594 x 548 mm</li> <li>Cavity: 92 x 468 x 458 mm</li> </ul> </li> </ul> |          |
| Country of origin         | • France                                                                                                                                                                                                                                                                                                               |          |