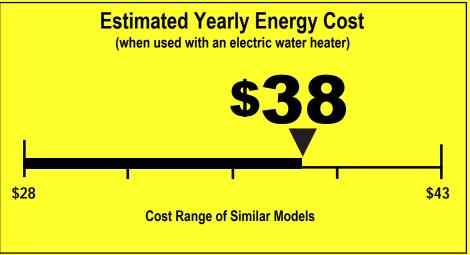

269 kWh

**Estimated Yearly Electricity Use** 

**\$29** 

Estimated Yearly Energy Cost (when used with a natural gas water heater)

Your cost will depend on your utility rates and use.

- Cost range based on standard capacity models.
- Estimated energy cost based on four wash loads a week and a national average electricity cost of 14 cents per kWh and natural gas cost of \$1.21 per therm.
- For more information, visit www.ftc.gov/appliances.