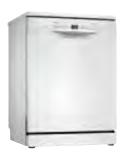

## **60cm Freestanding Dishwasher**

SMS46GW01P

(U.P. \$1,799)

#### Now

\$1,599

- HygienePlus
- Half Load

Water Consumption: 0.70 litres/place setting Registration No: DW-2019/028343/TUV