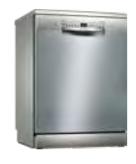

# 60cm Freestanding Dishwasher

SMS4HAW48E

(U.P. \$2,399)

### Now

\$2,199

- ExtraDry
- Rackmatic Rack

Water Consumption: 0.70 litres/place setting Registration No: DW-2021/031884/TUV