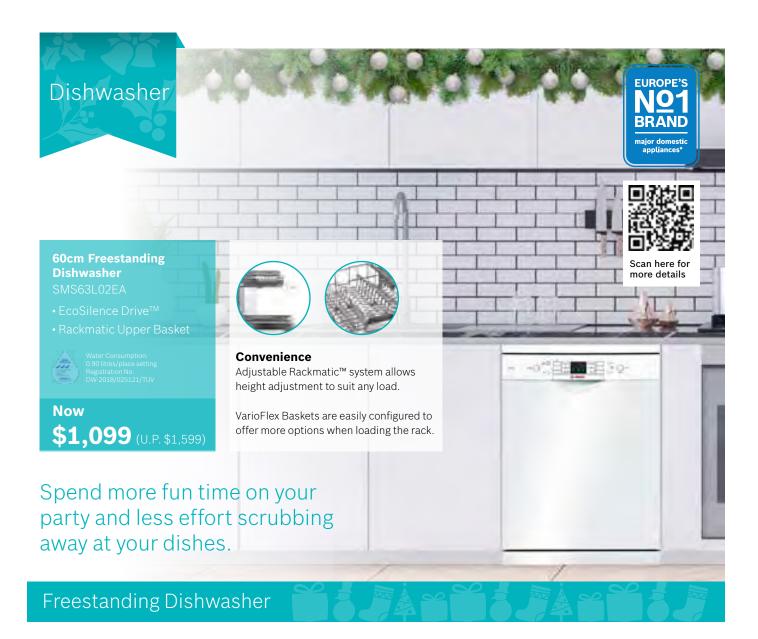

## **60cm Freestanding Dishwasher**

SMS8YCI01E

(U.P. \$3,499)

#### Now

\$3,299

- VarioDrawer Pro with Extra Clean Zone
- Zeolith Drying