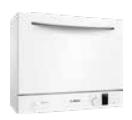

## **55cm Freestanding Compact Dishwasher**

SKS62E32EU

(U.P. \$1,299)

Now

\$1,099

- VarioSpeed
- ExtraDry

Water Consumption: 1.10 litres/place setting Registration No: DW-2020/030402/TUV