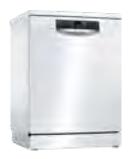

# 60cm Freestanding Dishwasher

SMS4ECI14E

(U.P. \$2,799)

#### Now

\$2,599

- Efficient Dry
- Half Load

Water Consumption: 0.70 litres/place setting Registration No: DW-2021/031883/TUV