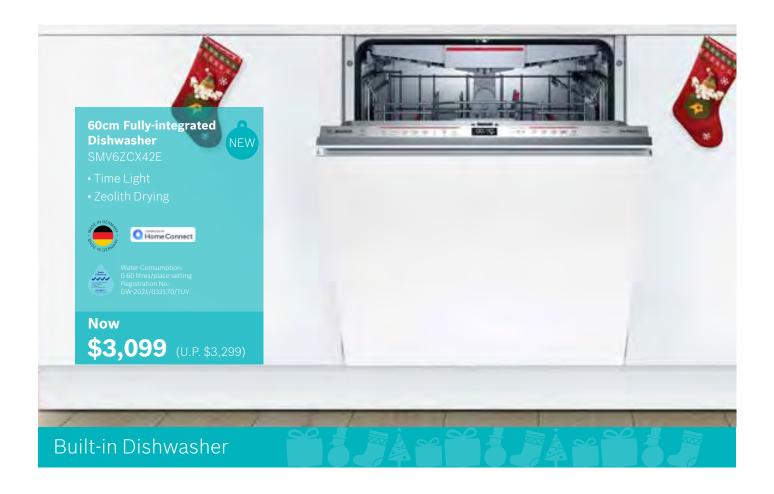

(U.P. \$2,999)

\$2,799

- EcoSilence Drive™
- Half Load

Water Consumption: 0.60 litres/place setting Registration No: DW-2021/032169/TUV

**60cm Semi-integrated Dishwasher** 

SMI4HCS48E

(U.P. \$2,499)

Now