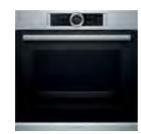

## 60cm Built-in Oven



60cm Built-in Series 6 Oven HBA5780S6B\*

(U.P. \$2,799)

Now \$2,599

- Home Connect with Smart Connectivity
- Pyrolytic Self Cleaning Function
- 9 Heating Modes





**60cm Built-in Series 8 Oven** HBG633BS1B

(U.P. \$2,699)

<sup>Now</sup> \$2,499

- 4D Hot Air
- 3 Layered Glass Door
- 10 Heating Modes



HBA5570S0B (U.P. \$2,599)

Now \$2,399

- 3D Hot Air
- Full Eco Clean
- 7 Heating Modes





60cm Built-in Stainless Steel Oven HBF134BS0K

(U.P. \$1,599)

Now \$999

- 3D Hot Air
- EcoClean Direct Back Panel
- 7 Heating Modes



60cm Built-in Stainless Steel Oven HBF114BR0K

(U.P. \$1,399)

### <sup>Now</sup> \$899

- 3D Hot Air
- 3 Layered Glass Door
- 7 Heating Modes



Stainless Steel Oven HHF133BS0B

(U.P. \$1,199) **Now** 

\$799

- 3D Hot Air
- 3 Layered Glass Door
- 4 Heating Modes



Scan here for more details

# Oven Cleaning Kit

Removes internal grease, starch and protein deposits. 1 Spray Gel / 1 Scrub Gel / 1 Conditioning Oil







#