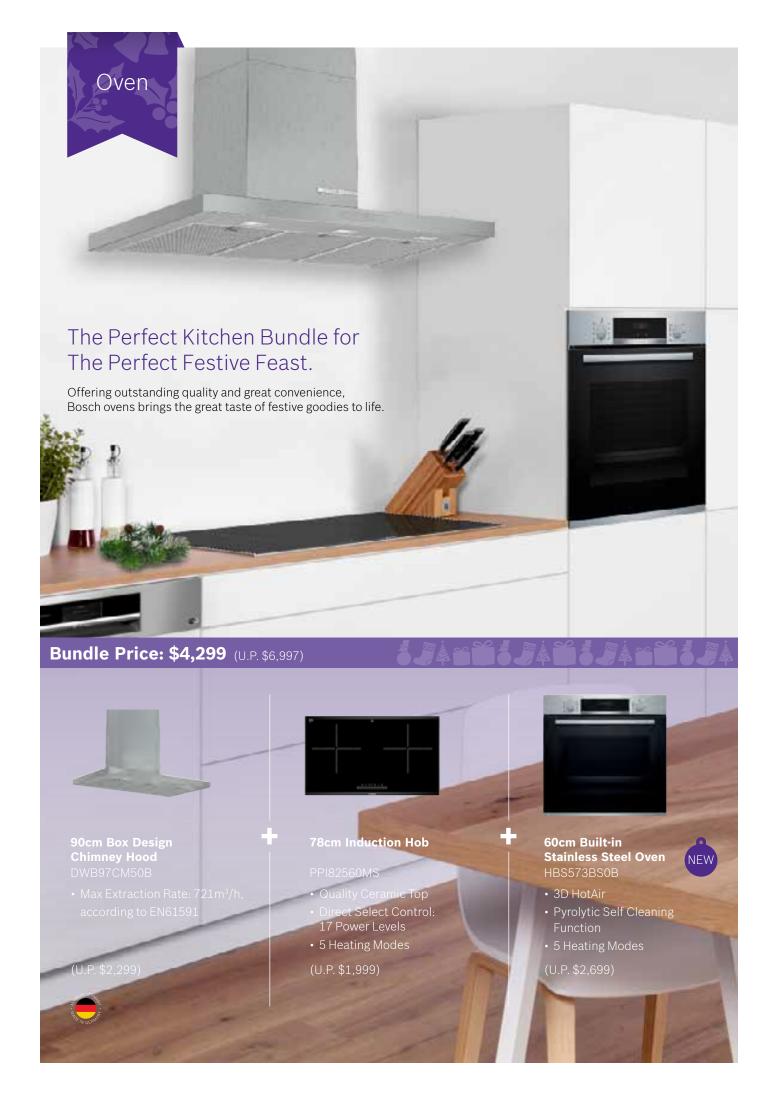

## 60cm Built-in Oven

60cm Built-in Series 6 Oven HBA5780S6B\*

(U.P. \$2,799)

Now \$2,599

- Home Connect with Smart Connectivity
- Pyrolytic Self Cleaning Function
- 9 Heating Modes

**60cm Built-in Series 8 Oven** HBG633BS1B