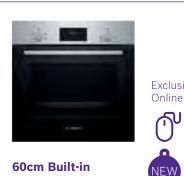

### 60cm Built-in Oven

(U.P. \$1,599)

Now \$999

- 3D Hot Air
- EcoClean Direct Back Panel
- 7 Heating Modes

60cm Built-in Stainless Steel Oven HBF114BR0K

(U.P. \$1,399)

### <sup>Now</sup> \$899

- 3D Hot Air
- 3 Layered Glass Door
- 7 Heating Modes

Stainless Steel Oven HHF133BS0B

(U.P. \$1,199) **Now** 

\$799

- 3D Hot Air
- 3 Layered Glass Door
- 4 Heating Modes

Scan here for more details