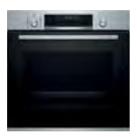

#### 60cm Built-in **Combination Microwave Oven with Added Steam** HNG6764S1A

(U.P. \$4,999)

- 4D Hot Air
- Assist Function

(Perfect Bake and Roast)

- Pyrolytic Self Cleaning Function
- 14 Heating Modes

60cm Built-in **Series 8 Oven** 