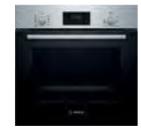

(U.P. \$2,699)

<sup>Now</sup> \$2,499

- 4D Hot Air
- 3 Layered Glass Door
- 10 Heating Modes

HBA5570S0B (U.P. \$2,599)

Now \$2,399

- 3D Hot Air
- Full Eco Clean
- 7 Heating Modes

60cm Built-in Stainless Steel Oven HBF134BS0K

(U.P. \$1,599)

Now \$999

- 3D Hot Air
- EcoClean Direct Back Panel
- 7 Heating Modes

60cm Built-in Stainless Steel Oven HBF114BR0K

(U.P. \$1,399)