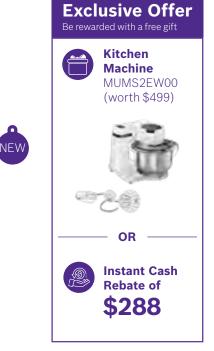

## 60cm Built-in Oven



60cm Built-in Series 6 Oven HBA5780S6B\*

(U.P. \$2,799)

Now \$2,599

- Home Connect with Smart Connectivity
- Pyrolytic Self Cleaning Function
- 9 Heating Modes





**60cm Built-in Series 8 Oven** HBG633BS1B

(U.P. \$2,699)

<sup>Now</sup> \$2,499

- 4D Hot Air
- 3 Layered Glass Door
- 10 Heating Modes



HBA5570S0B (U.P. \$2,599)

Now \$2,399

- 3D Hot Air
- Full Eco Clean
- 7 Heating Modes





60cm Built-in Stainless Steel Oven HBF134BS0K

(U.P. \$1,599)

Now \$999

- 3D Hot Air
- EcoClean Direct Back Panel
- 7 Heating Modes



60cm Built-in Stainless Steel Oven HBF114BR0K

(U.P. \$1,399)

### <sup>Now</sup> \$899

- 3D Hot Air
- 3 Layered Glass Door
- 7 Heating Modes



Stainless Steel Oven HHF133BS0B

(U.P. \$1,199) **Now** 

\$799

- 3D Hot Air
- 3 Layered Glass Door
- 4 Heating Modes



Scan here for more details

# Oven Cleaning Kit

Removes internal grease, starch and protein deposits. 1 Spray Gel / 1 Scrub Gel / 1 Conditioning Oil







### 60cm Built-in Oven



#### 60cm Built-in **Combination Microwave Oven with Added Steam** HNG6764S1A

(U.P. \$4,999)



- 4D Hot Air
- Assist Function

(Perfect Bake and Roast)

- Pyrolytic Self Cleaning Function
- 14 Heating Modes