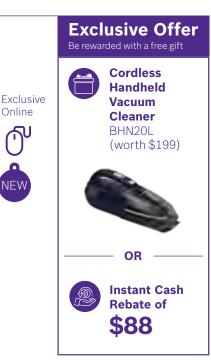

uilt-in Series 6 Oven HBA5780S6B\*

(U.P. \$2,799)

Now \$2,599

- Home Connect with Smart Connectivity
- Pyrolytic Self Cleaning Function
- 9 Heating Modes





**60cm Built-in Series 8 Oven** HBG633BS1B

(U.P. \$2,699)

<sup>Now</sup> \$2,499

- 4D Hot Air
- 3 Layered Glass Door
- 10 Heating Modes



HBA5570S0B (U.P. \$2,599)

Now \$2,399

- 3D Hot Air
- Full Eco Clean
- 7 Heating Modes





60cm Built-in Stainless Steel Oven HBF134BS0K

(U.P. \$1,599)

Now \$999

- 3D Hot Air
- EcoClean Direct Back Panel
- 7 Heating Modes



60cm Built-in Stainless Steel Oven HBF114BR0K

(U.P. \$1,399)

### <sup>Now</sup> \$899

- 3D Hot Air
- 3 Layered Glass Door
- 7 Heating Modes



Stainless Steel Oven HHF133BS0B

(U.P. \$1,199) **Now** 

\$799

- 3D Hot Air
- 3 Layered Glass Door
- 4 Heating Modes



Scan here for more details

# Oven Cleaning Kit

Removes internal grease, starch and protein deposits. 1 Spray Gel / 1 Scrub Gel / 1 Conditioning Oil







### 60cm Built-in Oven



#### 60cm Built-in **Combination Microwave Oven with Added Steam** HNG6764S1A

(U.P. \$4,999)



- 4D Hot Air
- Assist Function

(Perfect Bake and Roast)

- Pyrolytic Self Cleaning Function
- 14 Heating Modes







60cm Built-in **Series 8 Oven** 

HBG6764B6B\*

(U.P. \$4,699)



- Home Connect with Smart Connectivity
- Pyrolytic Self Cleaning Function
- 13 Heating Modes





#### 60cm Built-in **Series 8 Oven**

HBG6764S6B\*

(U.P. \$4,699)



- Home Connect with Smart Connectivity
- Assist Function (Perfect Bake and Roast)
- 13 Heating Modes





#### 60cm Built-in **Combination Steam Oven**

#### HSG636E