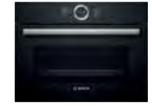

### Compact Oven

45cm Built-in Combination **Steam Oven** CSG656RS7\*

(U.P. \$4,199)

Now \$3,999

- Home Connect with Smart Connectivity
- Assist Function (Perfect Bake and Roast) and Added Steam Fuction
- EcoClean Direct Full
- 17 Heating Modes

45cm Built-in Combination **Steam Oven** CSG656RB7\*

(U.P. \$4,199)

- Home Connect with Smart Connectivity
- Assist Function (Perfect Bake and Roast) and Added Steam Fuction
- EcoClean Direct Full
- 17 Heating Modes