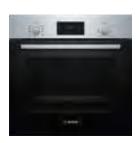

## 60cm Built-in Oven

60cm Built-in Series 6 Oven HBA5780S6B\*

(U.P. \$2,799)

Now \$2,599

- Home Connect with Smart Connectivity
- Pyrolytic Self Cleaning Function
- 9 Heating Modes

**60cm Built-in Series 8 Oven** HBG633BS1B

(U.P. \$2,699)

<sup>Now</sup> \$2,499

- 4D Hot Air
- 3 Layered Glass Door
- 10 Heating Modes

HBA5570S0B (U.P. \$2,599)

Now \$2,399

- 3D Hot Air
- Full Eco Clean
- 7 Heating Modes

60cm Built-in Stainless Steel Oven HBF134BS0K