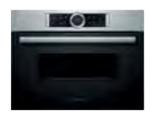

#### 60cm Built-in **Combination Microwave Oven with Added Steam** HNG6764S1A

(U.P. \$4,999)

- 4D Hot Air
- Assist Function

(Perfect Bake and Roast)

- Pyrolytic Self Cleaning Function
- 14 Heating Modes

60cm Built-in **Series 8 Oven** 

HBG6764B6B\*

(U.P. \$4,699)

- Home Connect with Smart Connectivity
- Pyrolytic Self Cleaning Function
- 13 Heating Modes

#### 60cm Built-in **Series 8 Oven**

HBG6764S6B\*

(U.P. \$4,699)

- Home Connect with Smart Connectivity
- Assist Function (Perfect Bake and Roast)
- 13 Heating Modes