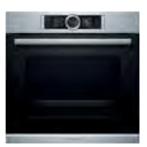

## 60cm Built-in Oven

60cm Built-in Series 6 Oven HBA5780S6B\*

(U.P. \$2,799)

Now \$2,599

- Home Connect with Smart Connectivity
- Pyrolytic Self Cleaning Function
- 9 Heating Modes

**60cm Built-in Series 8 Oven** HBG633BS1B

(U.P. \$2,699)

<sup>Now</sup> \$2,499

- 4D Hot Air
- 3 Layered Glass Door
- 10 Heating Modes

HBA5570S0B (U.P. \$2,599)

Now \$2,399

- 3D Hot Air
- Full Eco Clean
- 7 Heating Modes

60cm Built-in Stainless Steel Oven HBF134BS0K