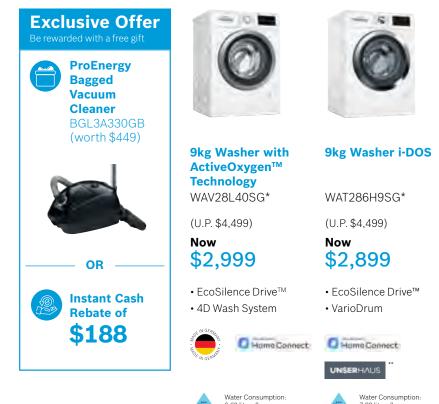

## Front Load 10kg

**10kg Washer** WAX32M40SG\*

(U.P. \$4,499)

- Anti-Stain Technology
- 4D Wash System

10kg Washer i-DOS WGG254A0SG

(U.P. \$4,099)

- ActiveWater<sup>™</sup> Plus
- EcoSilence Drive<sup>™</sup>