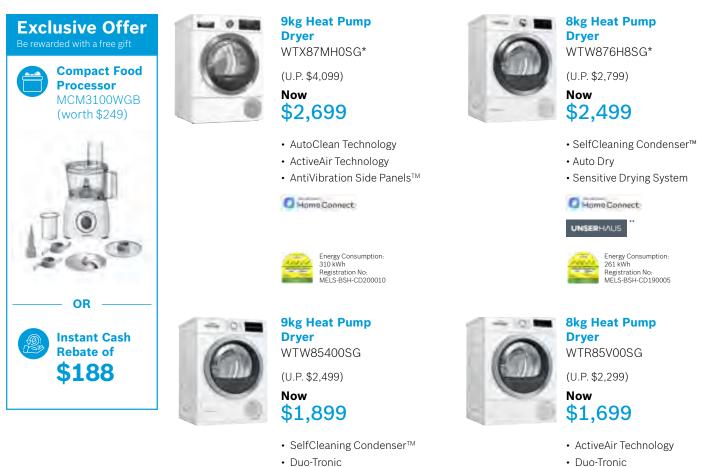

# Heat Pump Dryer

Energy Consumption: 331 kWh

Registration No: MELS-BSH-CD180021

• Duo-Tronic

Energy Consumption: 289 kWh Registration No: MELS-BSH-CD180022

# Condenser Dryer and Combo Dryer

**8kg Condenser Dryer** WTN84201MY

(U.P. \$2,099) Now

### \$1,499

• Auto Dry • Anti-Crease 60 mins

9/6kg Washer Dryer WNA14400SG

(U.P. \$2,399)

Now \$2,199

Anti-Stain+ Technology

• Allergy Plus

\* Home Connect appliances are available at selected retailers only.