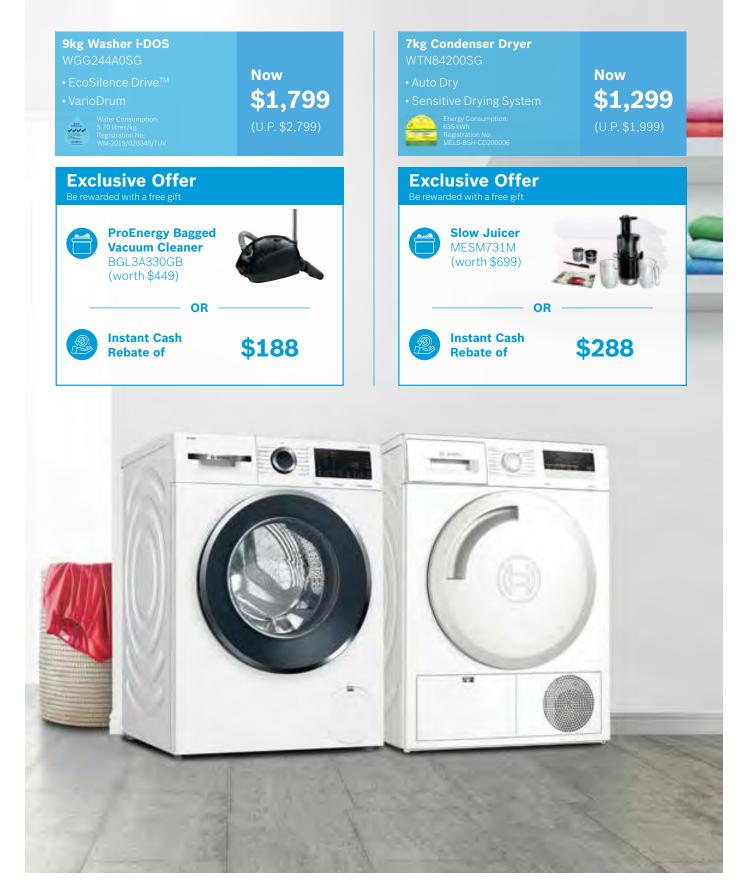

### Front Load 9kg

6.60 litres/kg

Registration No

WM-2019/028609/TUV

9kg Washer

WAW28480SG

(U.P. \$3,299)

Now \$1,999

EcoSilence Drive<sup>™</sup>
VarioPerfect<sup>™</sup>

9kg Washer

WAT28482SG

(U.P. \$2,399)

<sup>Now</sup> \$1,499

- EcoSilence Drive<sup>™</sup>
- ExpressWash