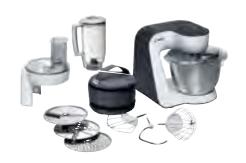

## **Styline Kitchine Machine**

MUM52120

(U.P. \$649)

#### Now

\$599

- 700W Motor
- Accessories: 3.9L Stainless Steel Bowl, 1.25L Plastic Blender Jug, Professional Patisserie Set, Continuous Shredder