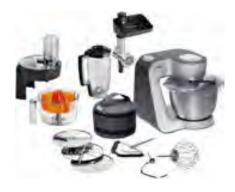

#### Now

\$1,199

- 1000W Motor
- Accessories: 3.9L Stainless Steel Bowl, 1.25L Plastic Blender Jug, Professional Patisserie Set, Continuous Shredder, Citrus Press, Meat Mincer

#### Now

\$599

- 700W Motor
- Accessories: 3.9L Stainless Steel Bowl, 1.25L Plastic Blender Jug, Professional Patisserie Set, Continuous Shredder

### Now

\$449

- 700W Motor
- Accessories: Large 3.8L Stainless Steel Bowl: with special interior shape for optimum preparation of doughs.