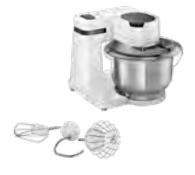

Large 3.8L stainless steel bowl, enough for 2.8kg of cake mixture and 1.7kg of yeast dough

Powerful 700 watt motor performance with 4 speed settings for ease of use.

Proprietary 3D planetary mixing mechanics that leaves no dough unturned

Patisserie set with whisk, stirrer and kneading hook for all your baking needs

Dishwasher safe accessories to making cleaning an easy task

## MUM Serie | 2

MUMS2EW00

(U.P. \$499)

### Now

\$449

- 700W Motor
- Accessories: Large 3.8L Stainless Steel Bowl: with special interior shape for optimum preparation of doughs.