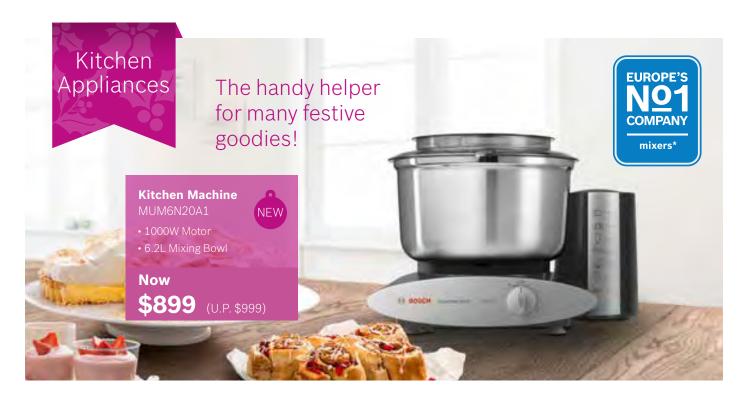

Large 3.8L stainless steel bowl, enough for 2.8kg of cake mixture and 1.7kg of yeast dough



Powerful 700 watt motor performance with 4 speed settings for ease of use.



Proprietary 3D planetary mixing mechanics that leaves no dough unturned



Patisserie set with whisk, stirrer and kneading hook for all your baking needs



Dishwasher safe accessories to making cleaning an easy task

# Kitchen Machine



# HomeProfessional Kitchine Machine

MUM59340GB

(U.P. \$1,299)

#### Now

\$1,199

- 1000W Motor
- Accessories: 3.9L Stainless Steel Bowl, 1.25L Plastic Blender Jug, Professional Patisserie Set, Continuous Shredder, Citrus Press, Meat Mincer



## **Styline Kitchine Machine**

MUM52120

(U.P. \$649)

#### Now

\$599

- 700W Motor
- Accessories: 3.9L Stainless Steel Bowl, 1.25L Pl