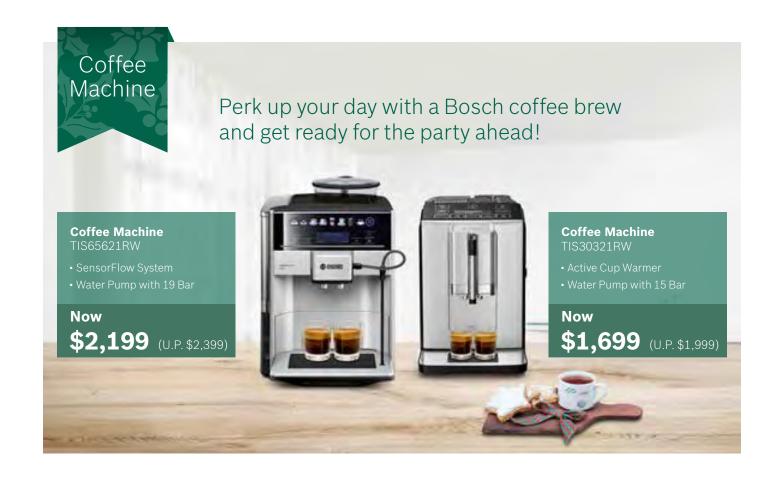

sserie set with whisk, stirrer and kneading hook for all your baking needs



Dishwasher safe accessories to making cleaning an easy task

# Kitchen Machine



# HomeProfessional Kitchine Machine

MUM59340GB

(U.P. \$1,299)

#### Now

\$1,199

- 1000W Motor
- Accessories: 3.9L Stainless Steel Bowl, 1.25L Plastic Blender Jug, Professional Patisserie Set, Continuous Shredder, Citrus Press, Meat Mincer



## **Styline Kitchine Machine**

MUM52120

(U.P. \$649)

#### Now

\$599

- 700W Motor
- Accessories: 3.9L Stainless Steel Bowl, 1.25L Plastic Blender Jug, Professional Patisserie Set, Continuous Shredder



## MUM Serie | 2

MUMS2EW00



(U.P. \$499)

### Now

\$449

- 700W Motor
- Accessories: Large 3.8L Stainless Steel Bowl: with special interior shape for optimum preparation of doughs.