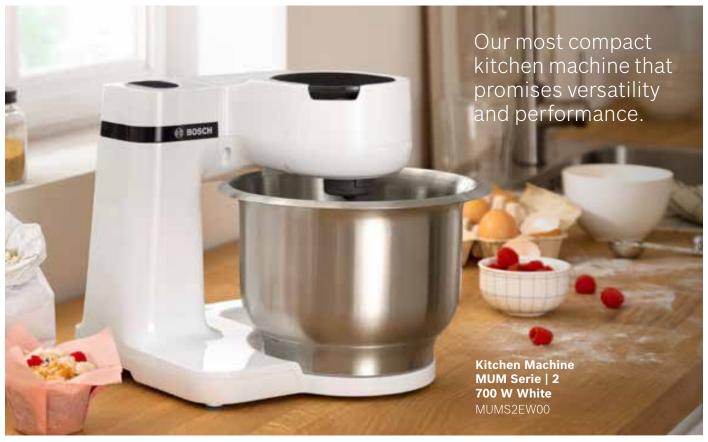

## MUM Serie | 2

MUMS2EW00

(U.P. \$499)

### Now

\$449

- 700W Motor
- Accessories: Large 3.8L Stainless Steel Bowl: with special interior shape for optimum preparation of doughs.

Large 3.8L stainless steel bowl, enough for 2.8kg of cake mixture and 1.7kg of yeast dough

Powerful 700 watt motor performance with 4 speed settings for ease of use.

Proprietary 3D planetary mixing mechanics that leaves no dough unturned

Patisserie set with whisk, stirrer and kneading hook for all your baking needs

Dishwasher safe accessories to making cleaning an easy task