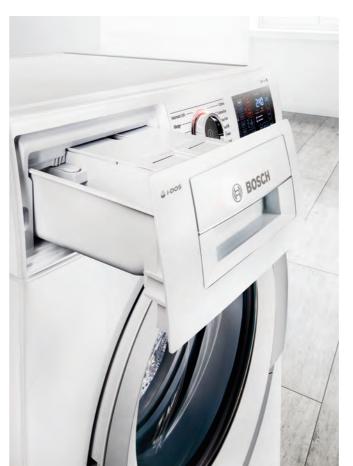

#### i-DOS

i-DOS automatically senses exactly the right amount of detergent and water to use, as well as the correct temperature, whatever your load, adapting to the fabrics, level of soiling and weight of the load.

#### **ᇦ** i-DOS

Too much detergent or too little can lead to poor washing results. i-DOS automatically senses exactly the right amount of detergent and water to use, as well as the correct temperature.

The perfect dose every time.

It's easier than you might think to get the detergent dose wrong when doing the laundry. Thanks to i-DOS, it's no longer a worry. The automatic dosing system from Bosch uses the optimum amount of detergent for every wash whatever the size of your load.

#### Too much? Too little? Just right with i-DOS.

Once activated, the i-DOS system measures the detergent automatically, to the nearest millilitre. Sensors inside the washing machine detect the type of fabric, the load volume in the drum and the degree of soiling, and adjust the detergent to the optimum dose accordingly. In this way, you'll achieve the best results for your clothes, whilst **saving detergent** and water.