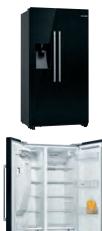

|
| Freezer net capacity litres (litres)         | 191                                                  |
| Climate class <sup>2</sup>                   | SN-T                                                 |
| Noise level (dB(A) re 1 pW)                  | 42                                                   |

Depth of product (mm)

Additional accessories included

Height of product (mm)

Width of product (mm)

 $^{^{1}}\!\text{Actual}$  energy consumption will depend on how the appliance is used and where it is located.  $^2$ Climate zone SN = designed to operate in ambient temperatures of +10 $^{\circ}$ C to 32 $^{\circ}$ C. Climate zone T = designed to operate in ambient temperatures of +18 $^{\circ}$ C to 43 $^{\circ}$ C.





### American fridge freezers







| ТҮРЕ                                             | AMERICAN                                    | AMERICAN                                    |  |
|--------------------------------------------------|---------------------------------------------|---------------------------------------------|--|
| DESIGN FAMILY                                    | SERIE 6                                     | SERIE 6                                     |  |
| MODEL NUMBER                                     | KAD93VIFPG                                  | KAD93VBFPG                                  |  |
| DESIGN FEATURES                                  |                                             |                                             |  |
| Colour of door panels                            | Stain