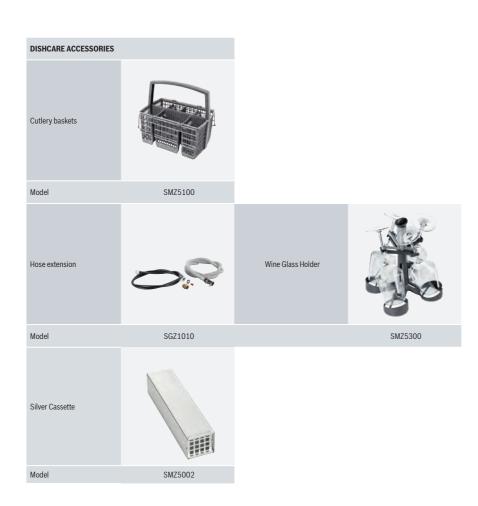

ation guide

2021



### Cooling technical diagrams

#### American-style fridge freezer



#### KAD92HBFP, KAG93AIEPG, KAD93VIFPG, KAD93VBFPG, KAI93VIFPG



#### KAN93VIFPG

All diagram measurements are in millimetres (mm)

We try to keep up to date with constant technological improvements, so from time to time we may update installation guidelines. Therefore we strongly recommend that you download the latest installation guidelines from www.bosch-home.co.uk. Line drawings are for guidance only, and we recommend that you refer to the latest installation guidelines. Though every care is taken to ensure instructions are correct at the time of printing, Bosch cannot accept responsibility for incorrect planning or installation as a result of the use of these line drawings.

### Accessories







### Dishwasher accessories

| DESCRIPTION                                                      | Accessory Nr.       | SMS8YCI01E | SMS6ZDW48G | SMS6EDI02G | SMS6EDW02G | SMS6ZCI00G | SMS6ZCW00G | SMS4HDW52G | SMS4HCI40G | SMS4HCW40G | SMS4HAI40G | SMS4HAW400 |
|------------------------------------------------------------------|---------------------|------------|------------|------------|------------|------------|------------|------------|------------|------------|------------|------------|
| Small item clip for upper basket                                 | SGZ0IC00            | •          | •          | •          | •          | •          | •          | •          | •          | •          | •          | •          |
| Aqua stop extension