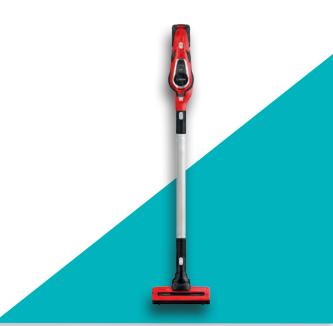

#### VarioDrum

Select the programme for your wash and the droplet-shaped drum structure and asymmetrical paddles will adjust the drum movements to powerful or gentle.

#### **EcoSilence Drive**

Bosch EcoSilence Drive washing machines come with a 10-year guarantee.

#### Agua Stor

This security gives you peace of mind that the water will stop in the unlikely event of a leak.

#### i-DOS

i-DOS automatically senses exactly the right amount of detergent and water to use, as well as the correct temperature, whatever your load, adapting to the fabrics, level of soiling and weight of the load.

#### AllergyPlus

Hygienic washing results that kill 99,99% of common germs\*.

#### Reload

Simply pause the cycle and the machine will automatically adjust the water. This allows you to add or remove items of any size to your wash.

#### Time Delay

Have your laundry ready when you need it. Just delay the start of your programme with one simple button.

#### **AntiVibration Design**

A spiral design on the side of the washing machine that increases stability and reduces vibration. This makes for a quieter machine with improved sound dampening.

#### Capacity

Our Freestanding washing machines have a drum capacity of up to 10kg, perfect for those busy households.

#### **Home Connect**

Home appliances with smart connectivity. The Easy Start Guide function removes the guesswork by recommending the right programme to you – directly from your mobile device. Also if you wish, Push Notifications can be sent from your washing machine directly to your mobile device.

#### SpeedPerfect

Wash up to 65%\*\* faster without compromising results. SpeedPerfect can be used in combination with most other programmes, all loads and textiles.

#### 4D Wash

A combination of the direct water spray and an extra spin wash enables the most efficient and effective use of water and detergent, even when the drum is fully loaded. Achieve spotless laundry results every time.

#### **Intensive Plus**

For heavily soiled laundry, sometimes additional treatment is needed. Intensive Plus gives a boost to your cleaning performance by adding an extra wash for approximately 30 minutes. Providing you with brilliant results even on the most challenging clothes.