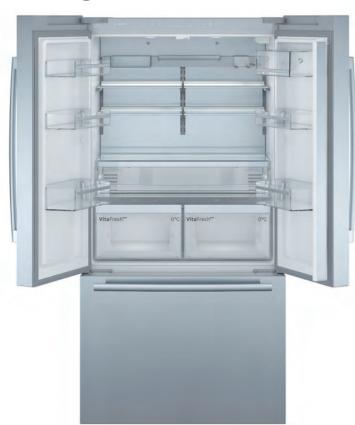

| SN-T                          | SN-T                           | SN-T                           |
| oise level (dB(A) re 1 pW)                  | 39                            | 39                             | 39                             |
| pise emission                               | С                             | D                              | С                              |
| mensions of the product (H x W x D) (cm)    | 85 x 56 x 58                  | 85 x 56 x 58                   | 85 x 56 x 58                   |
| AN code                                     | 4242005209125                 | 4242005209095                  | 4242005208968                  |

1 x connection hose, 1 x egg tray

1787

908

### French door fridge freezer

#### Serie 8

KFF96PIEP





Available May 2021 Colour of door panels Innox Easy clean Colour of sides Style of handle Horizontal and Vertical Bar noFrost in fridge and freezer Home Connect, WiFi dongle included 3 x VitaFresh Plus drawers, 1 x chiller drawer VitaFresh / FreshSafe / hyperFresh Product highlights LED Water dispenser Type of control Number of shelves Number of adjustable shelves Shelves for bottles Number of door bins / shelves Temperature display Digital Warning signal door open Visual and audible Door opened indicator Visual and audible Temperature adjustable in freezer Number of ice cube travs Automatic ice cube maker Ice dispenser features Internal / Ice cubes Number of freezer drawers A E Energy efficiency class Total net capacity (litres) 573 Freezer net capacity litres (litres)

Depth of product