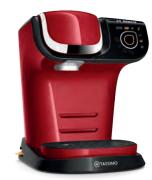

| Small appliances                       | 62-87 |
|----------------------------------------|-------|
| Introducing the Bosch                  | 62-63 |
| vacuum cleaner range                   |       |
| Vacuum cleaners                        | 64-67 |
| Microwaves                             | 68    |
| Food preparation                       | 69-75 |
| Handheld blenders                      | 76-77 |
| Hand mixers                            | 78    |
| Kettles & toasters                     | 79-83 |
| Tassimo coffee machines                | 84-85 |
| Filter coffee machines                 | 87    |
| Installation Drawings<br>& Accessories | 88-91 |