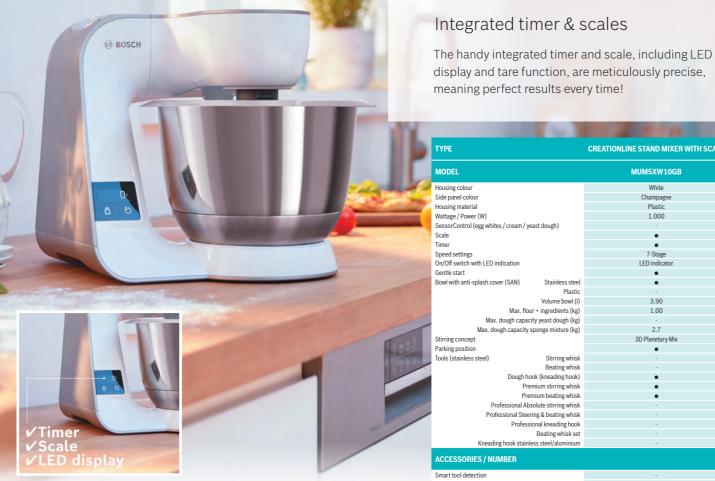

you add them to the bowl, saving you cleaning additional bowls.

#### Perfectly mixed ingredients.

Your ingredients will be perfectly mixed thanks to the 3D Planetary mixing system. Simply add your ingredients to the bowl and let the mixer do the work for you. The mixing tool is rotated in three different directions, this ensures all the ingredients are perfectly mixed and nothing remains stuck to the sides of the bowl, eliminating the need to use a spatula as well. The large stainless steel mixing bowl with 5.5L capacity and two handles further guarantees ease of use.

Thanks to smart tool detection, no matter what tool is used, the Optimum takes care of the maximum speed for each tool.

### The CreationLine Stand Mixer will look stunning in any kitchen, thanks to it's elegant design.



3D Planetary Mixing.

Whether you want to whisk, mix, 3D Planetary Mixing means the knead or chop, the CreationLine tools move in three directions, while the socket turns in the opposite direction, ensuring the mixture is picked up properly from around the sides, bottom ready even quicker thanks to the and centre of the bowl.

Included in the box are flexi stirring whisk with silicon edge, beating whisk, kneading hook as well as the shredder with 4 stainless steel shredding and grating discs.

MUM5XW10GB

1.00

Gentle start

| Premium stirring whisk                  |  |
|-----------------------------------------|--|
| Premium beating whisk                   |  |
| Professional Absolute stirring whisk    |  |
| Professional Steering & beating whisk   |  |
| Professional kneading hook