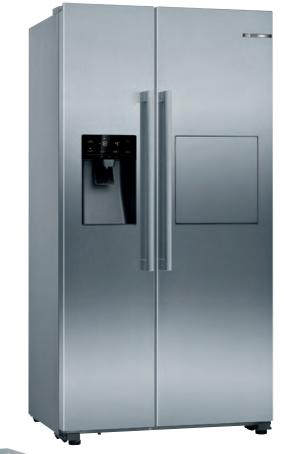

stable shelves Shelves for bottles Number of door bins / shelves Temperature display Digital Warning signal door open Visual and audible Door opened indicator Visual and audible Temperature adjustable in freezer Number of ice cube travs Automatic ice cube maker Ice dispenser features Internal / Ice cubes Number of freezer drawers A E Energy efficiency class Total net capacity (litres) 573 Freezer net capacity litres (litres)

Depth of product (mm)

Noise level (dB(A) re 1 pW)

Height of product (mm)

Width of product (mm)

 $^{1}$ Actual energy consumption will depend on how the appliance is used and where it is located.  $^{2}$ Climate zone SN = designed to operate in ambient temperatures of +10 $^{\circ}$ C to 32 $^{\circ}$ C.





### American fridge freezers

#### Serie 6

KAG93AIEPG





For full specification details, please log onto our website and download a full specification sheet.

| TYPE                                         | AMERICAN                                             |
|----------------------------------------------|------------------------------------------------------|
| DESIGN FAMILY                                | SERIE 6                                              |
| MODEL NUMBER                                 | KAG93AIEPG                                           |
| DESIGN FEATURES                              |                                                      |
| Colour of door panels                        | Stainless steel Easy clean                           |
| Colour of sides                              | Grey