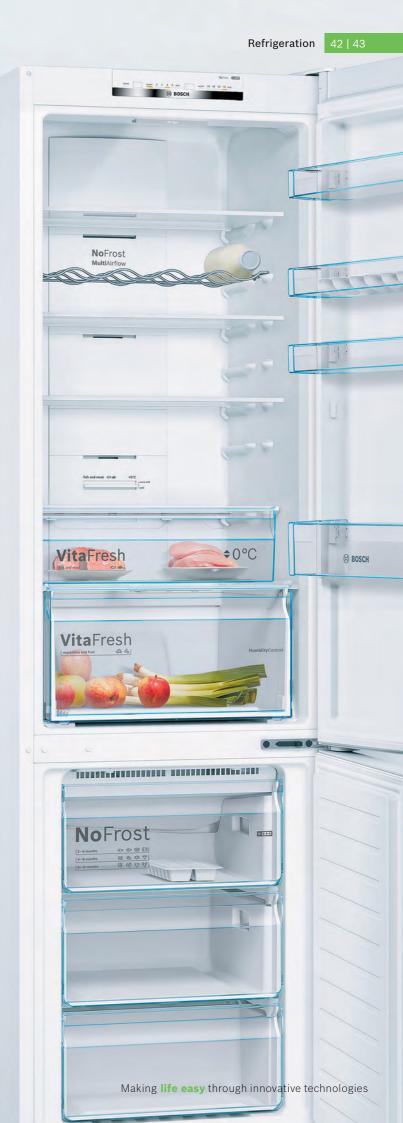

pliances, there are different ways you can control the temperature inside your fridge and freezer. Below are the different variations:



Exterior LCD, digital control (touch control)



Exterior touch control (digital control)



Interior LED button control



Interior LED button (freezer only)

## Whichever model you choose, you'll find lots of reasons to love your Bosch fridge freezer.

#### EasyAccess Shelf.

The shatterproof, frameless glass shelves are particularly easy to use, thanks to the smooth pull-out mechanism. And they also give you a clear view of your food at any time.

#### **Easy to Clean Magnetic Door Seals**

The magnetic door seals on all of our refrigeration ranges are **removable**, making them easy to clean and/or replace when necessary.



Model shown: KGN39VWEAG



### Fridge freezers

#### Serie 6

#### KGB86AIFP







| ТҮРЕ                                                     | FRIDGE FREEZER                                                |
|----------------------------------------------------------|---------------------------------------------------------------|
| DESIGN FAMILY                                            | SERIE 6                                                       |
| MODEL                                                    | KGB86AIFP                                                     |
| Colour                                                   | Stainless steel look                                          |
| DESIGN FEATURES                                          |