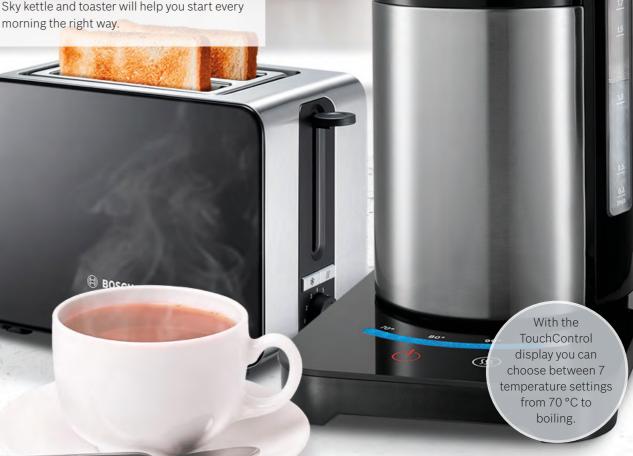

| Small appliances                       | 62-87 |
|----------------------------------------|-------|
| Introducing the Bosch                  | 62-63 |
| vacuum cleaner range                   |       |
| Vacuum cleaners                        | 64-67 |
| Microwaves                             | 68    |
| Food preparation                       | 69-75 |
| Handheld blenders                      | 76-77 |
| Hand mixers                            | 78    |
| Kettles & toasters                     | 79-83 |
| Tassimo coffee machines                | 84-85 |
| Filter coffee machines                 | 87    |
| Installation Drawings<br>& Accessories | 88-91 |