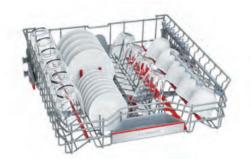

| All                                                  |
| Machine Care   | Run when empty                                                     | Thoroughly cleans your machine - use in combination with a standard machine care detergent                                                                 | None                                                 |
| Favourite      | Available in Serie 8, 6 and 4                                      | Allows you to assign programme and option combinations to the Favourite programme via the control panel or on selected models through the Home Connect App | Pre-set favourite programme is pre-rinse             |

### Where every pot has its place.

Choose the right basket flexibility options for your dishwashing needs.













Max Flex Pro.

Stainless steel fascias. Colour touch points as standard. Top rack flexible areas: 6 Bottom basket flexible areas: 8

Max Flex.

Brand coloured plastic fascias. Options with and without colour touch points. Top rack flexible areas: 2 Bottom basket flexible areas: 6

Flex.

Grey plastic fascias. Top rack flexible areas: 2 Bottom basket flexible areas: 2





New top basket providing more loading space for small kitchen items. With sliding elements and a removable knife inlay, the Extra Space 3rd basket offers more space than ever.



#### ExtraClean Zone.

Extra thorough cleaning for heavily soiled items in the upper basket. This intensive zone doesn't need higher temperatures, it uses 3 jets to clean those stubborn items. So no more pre-soaking before going into