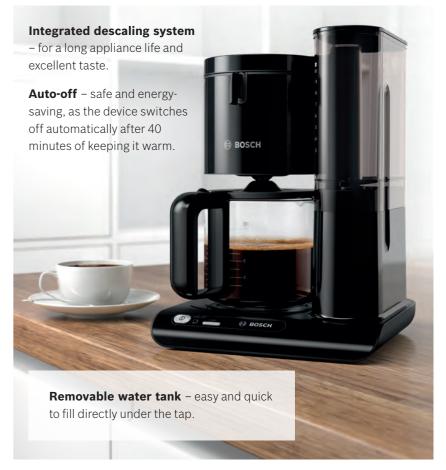

#### The right setting for the load. Makes perfect sense.

Whether it's a quick sports wash or a full weekly load, sensors within the automatic dosing system determine the amount and type of clothes within each load and set the correct temperature and amount of detergent required for perfect results.