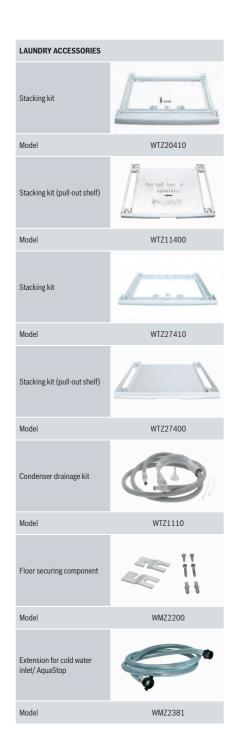

ication guide

2021



### Cooling technical diagrams

#### American-style fridge freezer



#### KAD92HBFP, KAG93AIEPG, KAD93VIFPG, KAD93VBFPG, KAI93VIFPG



#### KAN93VIFPG

All diagram measurements are in millimetres (mm)

We try to keep up to date with constant technological improvements, so from time to time we may update installation guidelines. Therefore we strongly recommend that you download the latest installation guidelines from www.bosch-home.co.uk. Line drawings are for guidance only, and we recommend that you refer to the latest installation guidelines. Though every care is taken to ensure instructions are correct at the time of printing, Bosch cannot accept responsibility for incorrect planning or installation as a result of the use of these line drawings.

### Accessories







### Dishwasher accessories

| DESCRIPTION                                                      | Accessory Nr.       | SMS8YCI01E | SMS6ZDW48G | SMS6EDI02G | SMS6EDW02G | SMS6ZCI00G | SMS6ZCW00G | SMS4HDW52G | SMS4HCI40G | SMS4HCW40G | SMS4HAI40G | SMS4HAW400 |
|------------------------------------------------------------------|---------------------|------------|------------|------------|------------|------------|------------|------------|------------|------------|------------|------------|
| Small item clip for upper basket                                 | SGZ0IC00            | •          | •          | •          | •          | •          | •          | •          | •          | •          | •          | •          |
| Aqua stop extension