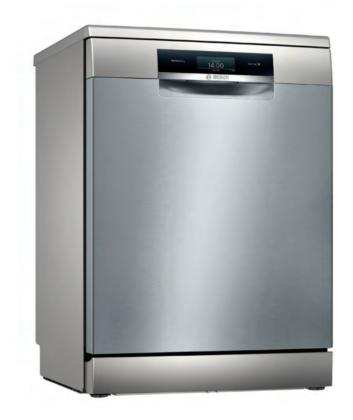

# Perfective 14:00 Series

#### Remote Delayed start\*

In a hurry, load up, put a tablet in, walk away and as you do so ask Alexa or Google to tell your dishwasher to run programme (auto 45-65), and option (SpeedPerfect+). Yes that's it. Dishes done, leave it with us.