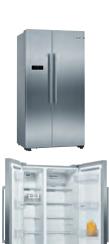

g tray 1787      | 1 x connection hose, 1 x egg tray<br>1787   |  |
| Height of product (mm) Width of product (mm)     | 908                                         | 908                                         |  |
| Depth of product (mm)                            | 707                                         | 707                                         |  |
| Departor product (IIIIII)                        | TUI                                         | TUI .                                       |  |



• = yes -= no

'Actual energy consumption will depend on how the appliance is used and where it is located. <sup>2</sup> Climate zone SN = designed to operate in ambient temperatures of +10°C to 32°C. Climate zone T = designed to operate in ambient temperatures of +18°C to 43°C.







| TYPE