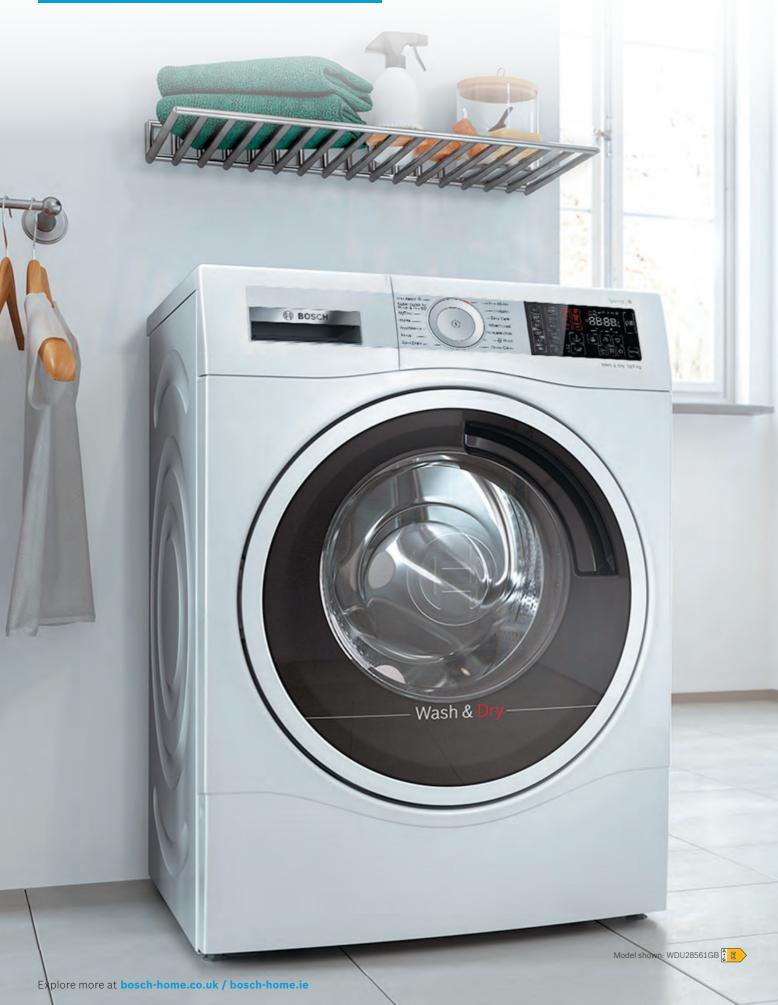

## Washer dryers

## Convenience for small spaces.

Our washer dryers not only wash flawlessly, they also dry perfectly – all in one appliance. An ideal solution for people with high standards but not much space.

### Wash & dry in one.

Now you can wash and dry a load thoroughly in just one hour. This programme is suitable for lightly soiled clothes and for washing and drying heat resistant textiles, such as cottons or linen.