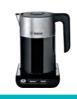

nimum indicator: for small amounts (300ml) • Water level indicator readable from outside
• Cordless, 360° rotary base • Stainless steel interior base with concealed heating element • Removable limescale filter • Button for opening lid • Safety locking lid
• TemperatureControl: Temperature setting at 70°C, 80°C, 90°C, 100°C • Keep Warm Function • on/off switch with separate power indicator
• Automatic switch-off: kettle automatically switches off when water has boiled • Boil-dry and overheat protection • Lift switch off: the kettle automatically switches off when removed from its base • Large opening for easy cleaning • Acoustic ready signal • Non-slip feet on base • Easy storage: Cord keeper for simple and quick storage of the cable

Small appliances 78 | 79

### Kettles & toasters









| ТҮРЕ                                                                  | KETTLE                   |                          |                               |                               |
|-----------------------------------------------------------------------|--------------------------|--------------------------|-------------------------------|-------------------------------|
| DESIGN FAMILY                                                         | SKY                      | SKY                      | STYLINE                       | STYLINE                       |
| MODEL                                                                 | TWK7201GB                | TWK7203GB                | TWK8631GB                     | TWK8633GB                     |
| Main colour<br>Secondary col