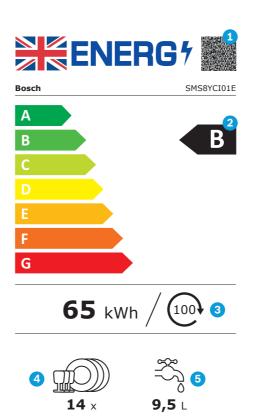

#### Sample energy label for dishwashers:

The energy efficiency class for dishwashers continues to be based on the "Eco" programme. However, the test standard has been changed. For example, coffee cups, stainless-steel pots, and plastic utensils will be used to determine cleaning and drying performance to better reflect actual usage behaviour. What's new is the specification of the duration of the Eco programme. This programme is especially eco-friendly, is ideal for normally soiled dishes and is the most efficient programme in terms of the combined "energy and water consumption". However, for resource-saving cleaning (with less consumption of electricity, water and detergent), you have to give these components a certain amount of time to develop their full effect. As with washing machines and washer-dryers, energy consumption will be based on 100 cleaning cycles.

#### Key

- 1 QR code
- 2 Energy efficiency class
- 3 Energy consumption in kWh/100 operating cycles (in Eco programme)
- 4 Number of standard place settings for the Eco programme
- 5 Water consumption in litres/operating cycle (in Eco programme)
- 6 Duration of the "Eco" programme
- 7 Noise emissions expressed in dB(A) re 1 PW and noise emission class