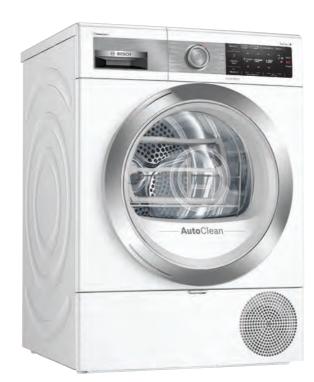

#### AutoDry

With AutoDry sensor technology you can ensure gentle and precise drying results. AutoDry automatically knows when your load is perfectly dry by constantly measuring the humidity, protecting your clothes against overheating.

#### WrinkleGuard

Thanks to WrinkleGuard you'll reduce the size of your ironing pile! The drum will continue to move dry laundry for a period of time after the cycle has finished, so clothes are cooled gradually and don't wrinkle when they are still warm.

#### Iron Assist

Iron Assist makes ironing easier. It sprays a natural mist that permeates preheated textiles and visibly smooths your laundry. This extra steam treatment reduces or even eliminates the need to iron dried garments.