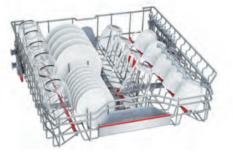

| All                                                  |
| Machine Care   | Run when empty                                                     | Thoroughly cleans your machine - use in combination with a standard machine care detergent                                                                 | None                                                 |
| Favourite      | Available in Serie 8, 6 and 4                                      | Allows you to assign programme and option combinations to the Favourite programme via the control panel or on selected models through the Home Connect App | Pre-set favourite programme is pre-rinse             |

### Where every pot has its place.

Choose the right basket flexibility options for your dishwashing needs.













Max Flex Pro.

Stainless steel fascias. Colour touch points as standard. Top rack flexible areas: 6 Bottom basket flexible areas: 8

Max Flex.

Brand coloured plastic fascias. Options with and without colour touch points. Top rack flexible areas: 2 Bottom basket flexible areas: 6

Flex.

Grey plastic fascias. Top rack flexible areas: 2 Bottom basket flexible areas: 2





New top basket providing more loading space for small kitchen items. With sliding elements and a removable knife inlay, the Extra Space 3rd basket offers more space than ever.



#### ExtraClean Zone.

Extra thorough cleaning for heavily soiled items in the upper basket. This intensive zone doesn't need higher temperatures, it uses 3 jets to clean those stubborn items. So no more pre-soaking before going into th