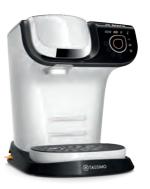

| Small appliances                       | 62-87 |
|----------------------------------------|-------|
| Introducing the Bosch                  | 62-63 |
| vacuum cleaner range                   |       |
| Vacuum cleaners                        | 64-67 |
| Microwaves                             | 68    |
| Food preparation                       | 69-75 |
| Handheld blenders                      | 76-77 |
| Hand mixers                            | 78    |
| Kettles & toasters                     | 79-83 |
| Tassimo coffee machines                | 84-85 |
| Filter coffee machines                 | 87    |
| Installation Drawings<br>& Accessories | 88-91 |