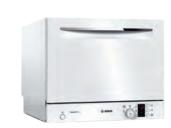

### Contents

| Customer service      | 2-3   |
|-----------------------|-------|
|                       | - `   |
| Energy Labels         | 4-5   |
| Home Connect          | 6-9   |
| Home Laundry          | 10-27 |
| Introducing the Bosch | 10-17 |
| laundry range         |       |
| Washing machines      | 18-2  |
| Washer dryers         | 23    |
| Tumble dryers         | 24-2  |
| Dishwashers           | 28-3  |
| Introducing the Bosch | 28-3  |
| dishwasher range      |       |
| 60cm dishwashers      | 33-3  |
|                       |       |