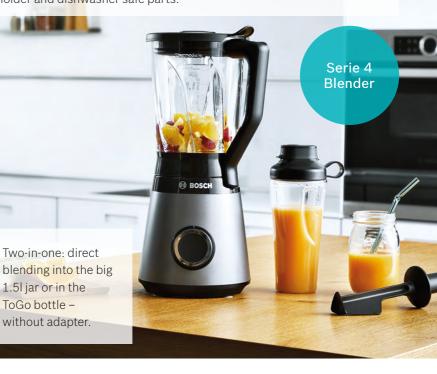

Vacuum: max vol 2000ml / usable 1500ml Knife stainless stee Not detachable detachable- screw mechanism detachable: EasyClick mechanism

1 ToGo bottle with drinking lid 1 Vacuum ToGo bottle with drinking lid 1 Vacuum storage container (usable 1.000ml) 2 Vacuum storage containers (usable 1.000&2.000ml) Storage - cable compartment Cord keeper SAFETY FEATURES Safety stop RECIPES

Integrated in Operating Instr

Our VitaPower Serie 4 Blender will allow you to achieve great smoothie texture even with frozen ingredients with its stainless steel blades made in Solingen, Germany, its powerful 1.200W motor - highest power in its price class and its unique 3D dynamic Flow Boosters in the jar.

The handling is easy, safe and effortless with a patented EasyKlick blade holder and dishwasher safe parts.



VitaBar App • = Yes - = No

Languages

# Vacuum technology for perfect taste and perfect storage.

The VitaPower Serie 8 Vacuum Blender & Storage. Blending under vacuum gives you perfect taste with a smooth texture.

Smoothies are blended under vacuum with minimal oxidation which leads to a longer preservation of oxygen sensitive vitamins, keeping your fruit and vegetables fresh for up to two times longer\*.



### Accessories.

The VitaPower Serie 8 Vacuum Blender comes with 2 vacuum storage boxes which allow you to store almost any food under vacuum, keeping it fresh for longer.

Keeps food

fresh for

longer

Preserves

**Vitamins** 

The ToGo bottle enables you to store any leftover smoothie under vacuum meaning you'll have less layers, less bubbles, more natural colours and preserva