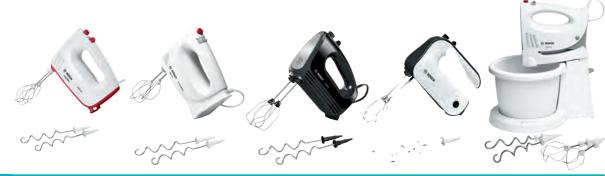

| Small appliances                       | 62-87 |
|----------------------------------------|-------|
| Introducing the Bosch                  | 62-63 |
| vacuum cleaner range                   |       |
| Vacuum cleaners                        | 64-67 |
| Microwaves                             | 68    |
| Food preparation                       | 69-75 |
| Handheld blenders                      | 76-77 |
| Hand mixers                            | 78    |
| Kettles & toasters                     | 79-83 |
| Tassimo coffee machines                | 84-85 |
| Filter coffee machines                 | 87    |
| Installation Drawings<br>& Accessories | 88-91 |