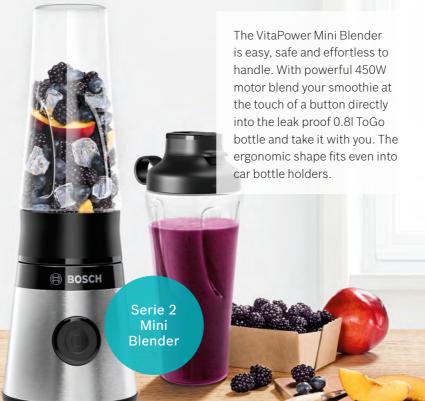

|
| Safety features                                          | · ·                       | · ·                       | •                           | · ·                         |
| Knife guard                                              | •                         | •                         | •                           | •                           |
| Suction feet for extra stability                         | Suction foot              | Suction foot              | Suction foot                | Suction foot                |
|                                                          |                           |                           |                             |                             |

<sup>• =</sup> Yes - = No

### VitaPower Blender - high performance guaranteed



| ТУРЕ                                                                   | MINI BLENDER         |  |
|------------------------------------------------------------------------|----------------------|--|
| DESIGN FAMILY                                                          | VITAPOWER            |  |
| MODEL                                                                  | MMB2111MG            |  |
| Housing colour                                                         | Silver               |  |
| Secondary colour                                                       | Black                |  |
| Housing material                                                       | Stainless Steel      |  |
| Wattage / Power (W)                                                    | 450