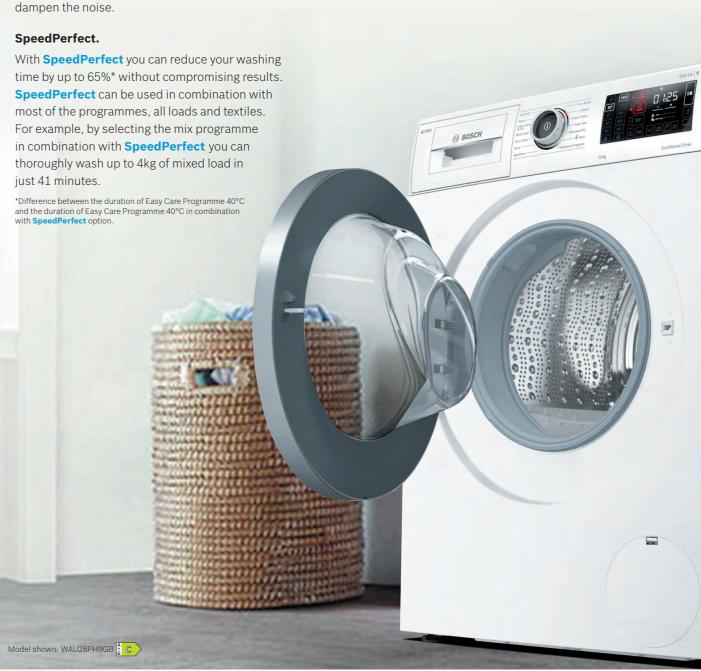

#### Serie 6

Our **Serie 6** models offer advanced features to make life easier. **i-DOS** doses each load with millilitre precision, which not only delivers outstanding results but a host of savings. **SpeedPerfect** allows you to wash up to 65% faster without compromising results.

#### SpeedPerfect

Wash up to 65%\*\* faster without compromising results. SpeedPerfect can be used in combination with most other programmes, all loads and textiles.