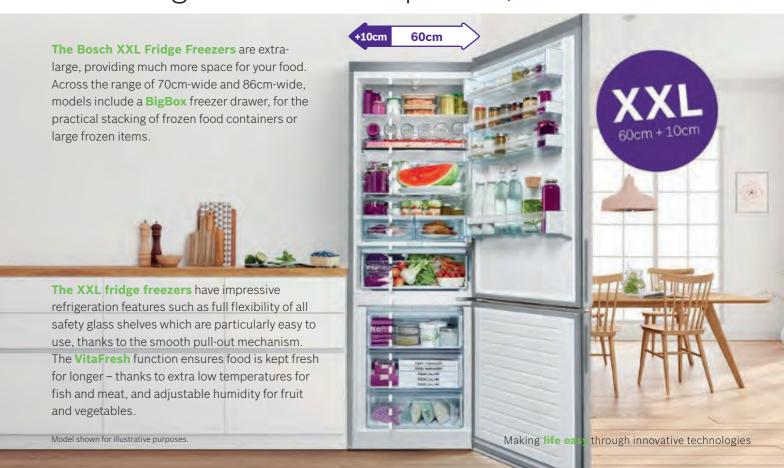

r a short period, so your fresh shopping is kept at the right temperature.



#### SuperFreeze

The SuperFreeze function temporarily lowers the temperature in the freezer for when you have new shopping to load in, protecting both new and existing food.



#### MultiAirflow

The fan-assisted MultiAirflow System causes gentle, even currents of cold air to emerge at all levels of the chilling and freezing area. Temperature fluctuations are minimised and cooling times reduced.



The shatterproof, frameless glass shelves are particularly easy to use, thanks to the smooth pull-out mechanism. And they also give you a clear view of your food at any time.



#### **Finger Print Free**

Your appliance will stay finger print free and looking clean



### XXL Fridge Freezers. Keep more, waste less.





### Controlling your appliance.

Across the range of cooling appliances, there are different ways you can control the temperature inside your fridge and freezer. Below are the different variations:



Exterior LCD, digital control (touch control)



Exterior touch control (digital control)



Interior LED button control



Interior LED button (freezer only)

## Whichever model you choose, you'll find lots of reasons to love your Bosch fridge freezer.

#### EasyAccess Shelf.

The shatterproof, frameless glass shelves are particularly easy to use, thanks to the smooth pull-out mechanism. And they also give you a clear view of your food at any time.

#### **Easy to Clean Magnetic Door Seals**

The magnetic door seals on all of our refrigeration ranges are **removable**, making them easy t