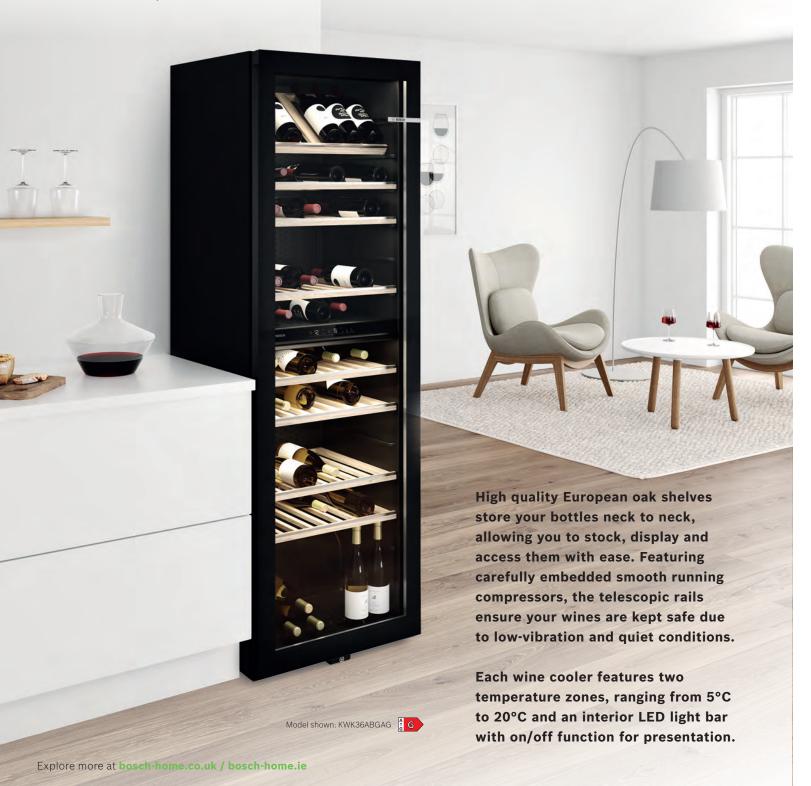

| Refrigeration                                      | 39-61 |
|----------------------------------------------------|-------|
| Introducing the Bosch refrigeration range          | 39-43 |
| Fridge freezers                                    | 44-50 |
| Fridges                                            | 51-52 |
| Freezers                                           | 53-54 |
| Undercounter fridges, freezers and fridge freezers | 55    |
| French door fridge freezer                         | 56    |
| American fridge freezers                           | 57-59 |
| Wine coolers                                       | 60-61 |