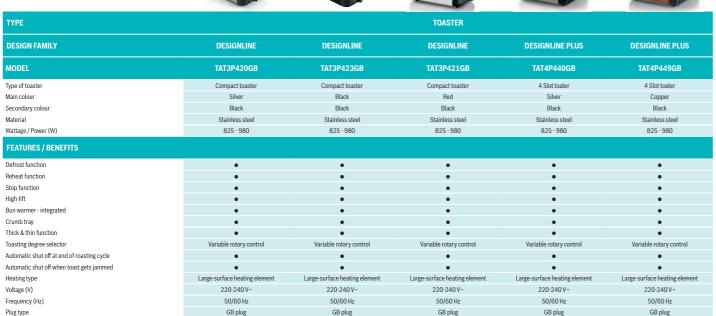

| Small appliances                       | 62-87 |
|----------------------------------------|-------|
| Introducing the Bosch                  | 62-63 |
| vacuum cleaner range                   |       |
| Vacuum cleaners                        | 64-67 |
| Microwaves                             | 68    |
| Food preparation                       | 69-75 |
| Handheld blenders                      | 76-77 |
| Hand mixers                            | 78    |
| Kettles & toasters                     | 79-83 |
| Tassimo coffee machines                | 84-85 |
| Filter coffee machines                 | 87    |
| Installation Drawings<br>& Accessories | 88-91 |