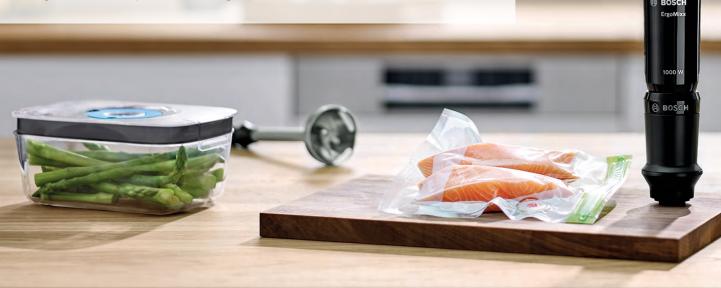

eping it fresh for longer.

Keeps food

fresh for

longer

Preserves

**Vitamins** 

The ToGo bottle enables you to store any leftover smoothie under vacuum meaning you'll have less layers, less bubbles, more natural colours and preservation of oxygen-sensitive vitamins. You even get a FREE smoothie recipe book for inspiration.

## Keep food fresh for longer with the new ErgoMixx Fresh Vacuum System.

#### Enjoy the taste of fresh food every day.

Attach the vacuum pump to your hand blender with a simple click and preserve fresh food, leftovers or snacks in vacuum containers and zipper bags.

Motor with maximum power to meet the highest demands.

Thanks to having incredible Bosch power with a 1000 watt motor, the toughest ingredients can be processed. Giving excellent results in no time.



### TYPE **VACUUM BLENDER** DESIGN FAMILY **ERGOMIXX** MODEL MS6CB61V5G Housing colour Secondary colou Anthracite Cable length (m Plastic (BPAfree GB plug Plug-type Eiect mechanisi Hanging loop ■ = Yes - = No

#### Homemade food simply tastes best.

The durable and extra sharp **QuattroBlade** delivers outstanding cutting action for fine blending results. Whether it's herbs, nuts. meat or onions they are chopped in no time. In addition, the AntiSplash function prevents splashes and helps keep your kitchen spotless.

#### Variable speed settings.

You can always be in control of the precise settings for every task, simply select the best speed from the variable 12 speed settings depending on the results you desire.

#### Accessories.

The dishwasher-safe chopper and whisk attachments are