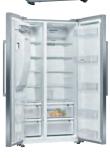

egg tray 1787      | 1 x connection hose, 1 x egg tray<br>1787   |  |
| Height of product (mm) Width of product (mm)     | 908                                         | 908                                         |  |
| Depth of product (mm)                            | 707                                         | 707                                         |  |
| Departor product (IIIIII)                        | TUI                                         | TUI .                                       |  |



• = yes -= no

'Actual energy consumption will depend on how the appliance is used and where it is located. <sup>2</sup> Climate zone SN = designed to operate in ambient temperatures of +10°C to 32°C. Climate zone T = designed to operate in ambient temperatures of +18°C to 43°C.







| TYPE