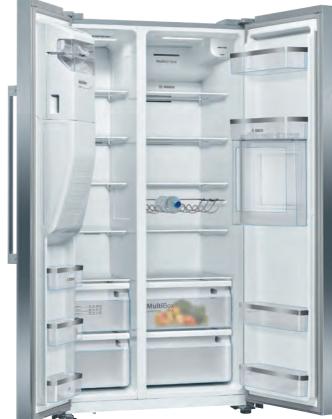

#### Remote Delayed start\*

In a hurry, load up, put a tablet in, walk away and as you do so ask Alexa or Google to tell your dishwasher to run programme (auto 45-65), and option (SpeedPerfect+). Yes that's it. Dishes done, leave it with us.