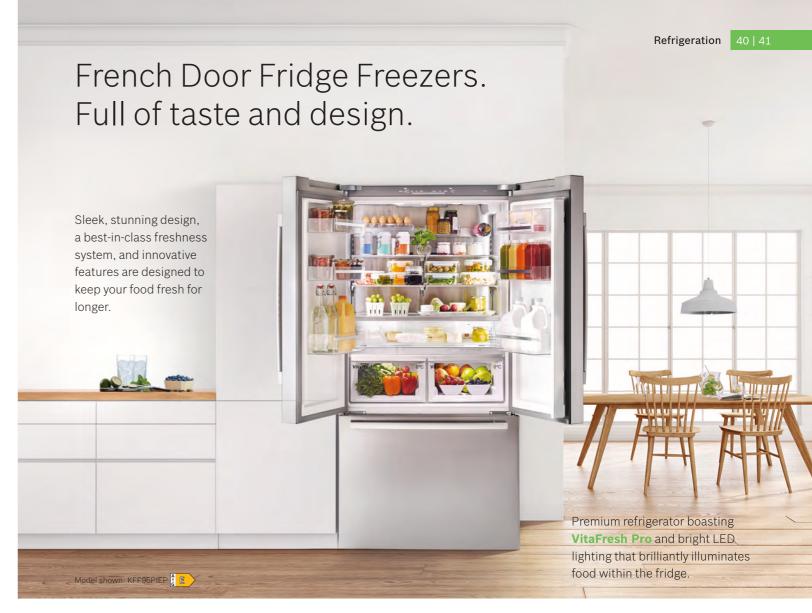

on before you go shopping lowers the temperature for a short period, so your fresh shopping is kept at the right temperature.



#### SuperFreeze

The SuperFreeze function temporarily lowers the temperature in the freezer for when you have new shopping to load in, protecting both new and existing food.



#### MultiAirflow

The fan-assisted MultiAirflow System causes gentle, even currents of cold air to emerge at all levels of the chilling and freezing area. Temperature fluctuations are minimised and cooling times reduced.



The shatterproof, frameless glass shelves are particularly easy to use, thanks to the smooth pull-out mechanism. And they also give you a clear view of your food at any time.



#### **Finger Print Free**

Your appliance will stay finger print free and looking clean



### XXL Fridge Freezers. Keep more, waste less.





### Controlling your appliance.

Across the range of cooling appliances, there are different ways you can control the temperature inside your fridge and freezer. Below are the different variations:



Exterior LCD, digital control (touch control)



Exterior touch control (digital control)



Interior LED button control



Interior LED button (freezer only)

## Whichever model you choose, you'll find lots of reasons to love your Bosch fridge freezer.

#### EasyAccess Shelf.

The shatterproof, frameless glass shelves are particularly easy to use, thanks to the smooth pull-out mechanism. And they also give you a clear view of your food at any time.

#### **Easy to Clean Magnetic Door Seals**

The magnetic door seals on all of our refrige