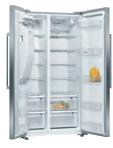

#### Remote Delayed start\*

In a hurry, load up, put a tablet in, walk away and as you do so ask Alexa or Google to tell your dishwasher to run programme (auto 45-65), and option (SpeedPerfect+). Yes that's it. Dishes done, leave it with us.

\*Available on selected models.