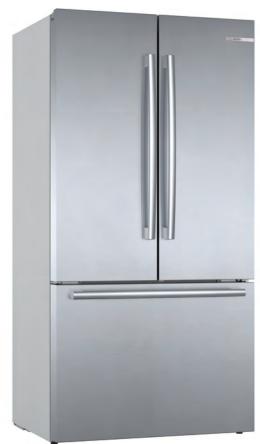

| Refrigeration                                      | 39-61 |
|----------------------------------------------------|-------|
| Introducing the Bosch refrigeration range          | 39-43 |
| Fridge freezers                                    | 44-50 |
| Fridges                                            | 51-52 |
| Freezers                                           | 53-54 |
| Undercounter fridges, freezers and fridge freezers | 55    |
| French door fridge freezer                         | 56    |
| American fridge freezers                           | 57-59 |
| Wine coolers                                       | 60-61 |