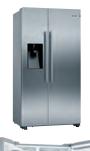

|
| Freezer net capacity litres (litres)         | 191                                                  |
| Climate class <sup>2</sup>                   | SN-T                                                 |
| Noise level (dB(A) re 1 pW)                  | 42                                                   |

Depth of product (mm)

Additional accessories included

Height of product (mm)

Width of product (mm)

 $^{^{1}}\!\text{Actual}$  energy consumption will depend on how the appliance is used and where it is located.  $^2$ Climate zone SN = designed to operate in ambient temperatures of +10 $^{\circ}$ C to 32 $^{\circ}$ C. Climate zone T = designed to operate in ambient temperatures of +18 $^{\circ}$ C to 43 $^{\circ}$ C.





### American fridge freezers







| ТҮРЕ                                             | AMERICAN                                    | AMERICAN                                    |  |
|--------------------------------------------------|---------------------------------------------|---------------------------------------------|--|
| DESIGN FAMILY                                    | SERIE 6                                     | SERIE 6                                     |  |
| MODEL NUMBER                                     | KAD93VIFPG                                  | KAD93VBFPG                                  |  |
| DESIGN FEATURES                                  |                                             |                                             |  |
| Colour of door panels                            | S