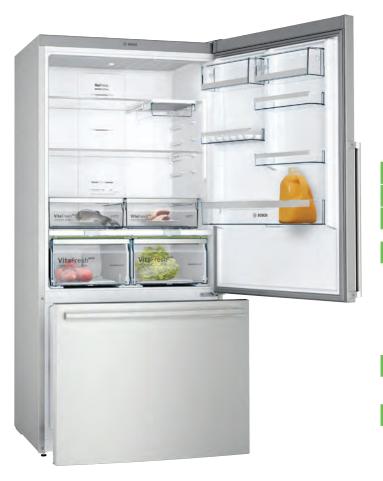

e temperature inside your fridge and freezer. Below are the different variations:



Exterior LCD, digital control (touch control)



Exterior touch control (digital control)



Interior LED button control



Interior LED button (freezer only)

## Whichever model you choose, you'll find lots of reasons to love your Bosch fridge freezer.

#### EasyAccess Shelf.

The shatterproof, frameless glass shelves are particularly easy to use, thanks to the smooth pull-out mechanism. And they also give you a clear view of your food at any time.

#### **Easy to Clean Magnetic Door Seals**

The magnetic door seals on all of our refrigeration ranges are **removable**, making them easy to clean and/or replace when necessary.



Model shown: KGN39VWEAG



### Fridge freezers

#### Serie 6

#### KGB86AIFP







| ТҮРЕ                                                     | FRIDGE FREEZER                                                |
|----------------------------------------------------------|---------------------------------------------------------------|
| DESIGN FAMILY                                            | SERIE 6                                                       |
| MODEL                                                    | KGB86AIFP                                                     |
| Colour                                                   | Stainless steel look                                          |
| DESIGN FEATURES                                          |                                                               |
| Fridge / Freezer split