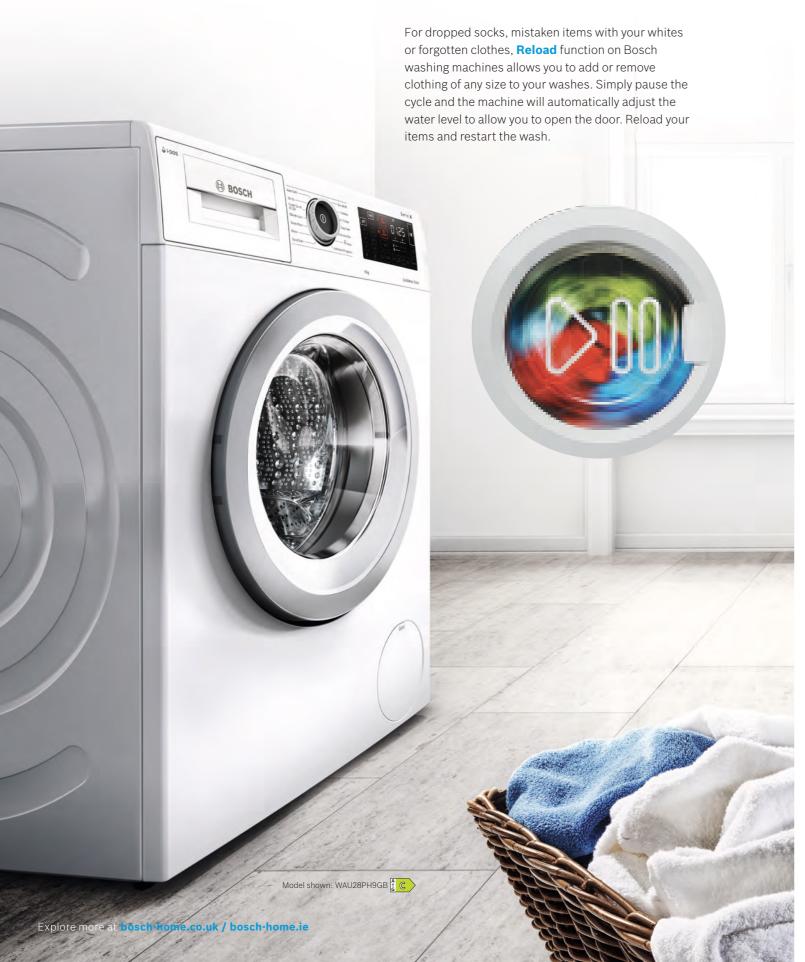

#### Reload

Simply pause the cycle and the machine will automatically adjust the water. This allows you to add or remove items of any size to your wash.

### Never miss an item again. Reload by Bosch.