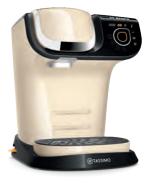

### Everything's just right with i-DOS.

#### **ᇦ** i-DOS

Too much detergent or too little can lead to poor washing results. i-DOS automatically senses exactly the right amount of detergent and water to use, as well as the correct temperature.

The perfect dose every time.

It's easier than you might think to get the detergent dose wrong when doing the laundry. Thanks to i-DOS, it's no longer a worry. The automatic dosing system from Bosch uses the optimum amount of detergent for every wash whatever the size of your load.