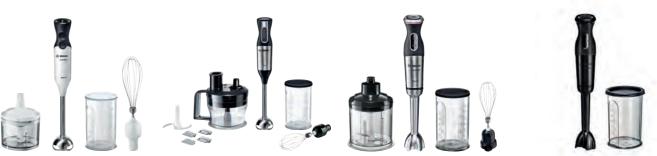

| Small appliances                       | 62-87 |
|----------------------------------------|-------|
| Introducing the Bosch                  | 62-63 |
| vacuum cleaner range                   |       |
| Vacuum cleaners                        | 64-67 |
| Microwaves                             | 68    |
| Food preparation                       | 69-75 |
| Handheld blenders                      | 76-77 |
| Hand mixers                            | 78    |
| Kettles & toasters                     | 79-83 |
| Tassimo coffee machines                | 84-85 |
| Filter coffee machines                 | 87    |
| Installation Drawings<br>& Accessories | 88-91 |