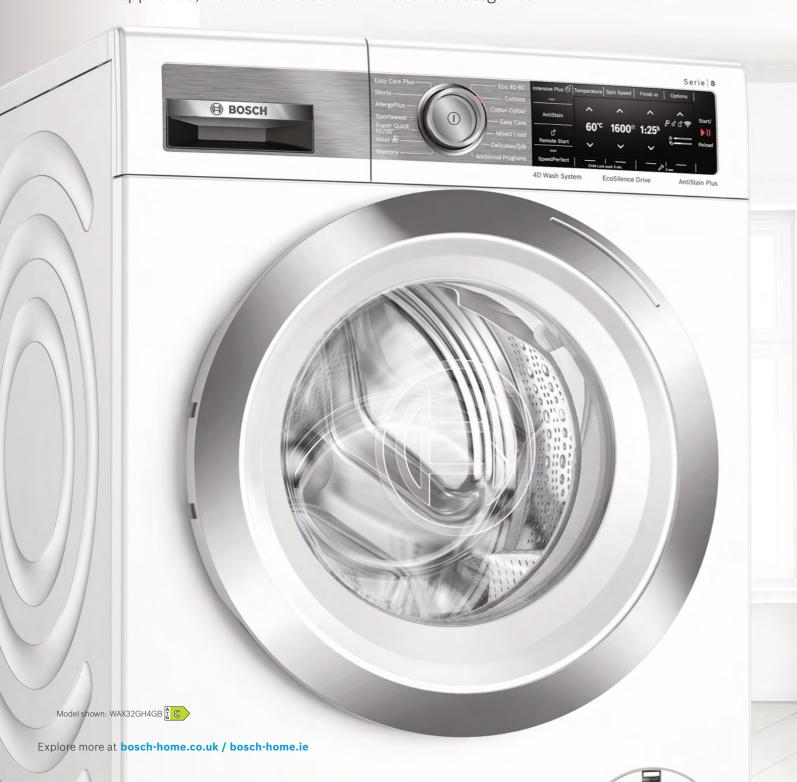

#### Serie 8

Perfection in every detail, our Serie 8 range stands out from the crowd with superior quality, results and first-class design. Discover cuttingedge features and extras such as i-DOS automatic dosing system and targeted AntiStain programmes to take the guesswork out of stain removal. Our 4D Wash function ensures highly efficient usage of water and detergent guaranteeing spotless results. Monitor and control your wash remotely with our Home Connect models, developed to give you complete control over your washing.

#### Serie 8

WAX28EH1GB

Available July 2021

| DESIGN FAMILY                                                   | SERIE 8                  |
|-----------------------------------------------------------------|--------------------------|
| MODEL                                                           | WAX28EH1GB               |
| KEY FEATURES                                                    |                          |
| Home Connect                                                    | •                        |
| i-DOS detergent dosing system                                   | •                        |
| SpeedPerfect                                                    | •                        |
| Reload facility                                                 | •                        |
| Stain Removal system                                            | AntiStain Plus (16)      |
| EcoSilence Drive                                                | •                        |
| AntiVibration design                                            | •                        |
| Reduced ironing option                                          | •                        |
| Reduced noise option                                            |                          |
| 4D Wash system                                                  | •                        |
| Intensive Plus                                                  | •                        |
| Consumption indicator                                           | EcoBar Plus              |
|                                                                 |                          |
| ADDITIONAL FEATURES                                             |                          |
| Time delay                                                      | 24 hours                 |
| Child lock                                                      | •                        |
| Drum interior light                                             | •                        |
| Safety                                                          | AquaStop                 |
| PROGRAMMES / FUNCTIONS                                          |                          |
| Eco 40-60                                                       | •                        |
| Cottons                                                         | •                        |
| Super Quick 15/30                                               | •                        |
| AllergyPlus                                                     | •                        |
| Easy-care                                                       | •                        |
| Mixed Load                                                      | •                        |
| Wool                                                            | •                        |
| Delicates/Silk                                                  | •                        |
| Sportswear                                                      | •                        |
| Dark Wash/EasyCare plus/Jeans                                   |                          |
| Shirts and blouses                                              | •                        |
| Duvet/ Down wear                                                |                          |
| Towels                                                          |                          |
| Curtains                                                        |                          |
| Auto programmme                                                 | •                        |
| Memory programme                                                | •                        |
| Drum Clean                                                      |                          |
| Extra Rinse                                                     | •                        |
| Pre Wash                                                        | •                        |
| Rinse/Spin                                                      | :                        |
| Rinse hold                                                      | •                        |
| Soak                                                            | :                        |
|                                                                 |                          |
| Variable Temperature/Variable Spin                              | •/•                      |
| PERFORMANCE / TECHNICAL INFORMATION                             |                          |
| Energy efficiency class <sup>1</sup>                            | å B                      |
| Load capacity (kg)                                              | 1 - 10                   |
| Energy <sup>2</sup> / Water <sup>3</sup> (kWh / litres)         | Check online for details |
| Programme duration <sup>4</sup> (h:mm)                          | Check online for details |
| Maximum spin speed (rpm) <sup>s</sup>                           | 1400                     |
| Spin efficiency class                                           | Check online for details |
| Noise level (dB(A) re 1 pW)                                     | 71                       |
| Noise emission class                                            | A                        |
| Dimensions of the product (H x W x D) (inc. door porthole) (mm) | 848 x 598 x 590 (632)    |
| Door opening angle                                              | 180°                     |
| • = Yes -= No                                                   |                          |