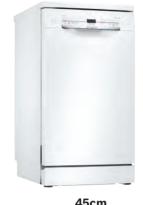

### Contents

| Customer service      | 2-3   |
|-----------------------|-------|
|                       | - `   |
| Energy Labels         | 4-5   |
| Home Connect          | 6-9   |
| Home Laundry          | 10-27 |
| Introducing the Bosch | 10-17 |
| laundry range         |       |
| Washing machines      | 18-2  |
| Washer dryers         | 23    |
| Tumble dryers         | 24-2  |
| Dishwashers           | 28-3  |
| Introducing the Bosch | 28-3  |
| dishwasher range      |       |
| 60cm dishwashers      | 33-3  |
|                       |       |