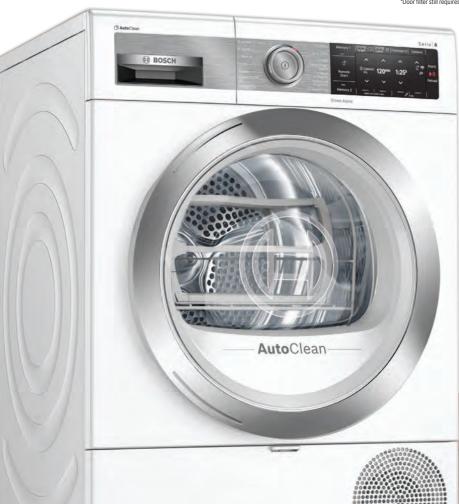

## Washer dryers

## Convenience for small spaces.

Our washer dryers not only wash flawlessly, they also dry perfectly – all in one appliance. An ideal solution for people with high standards but not much space.

### Wash & dry in one.

Now you can wash and dry a load thoroughly in just one hour. This programme is suitable for lightly soiled clothes and for washing and drying heat resistant textiles, such as cottons or linen.