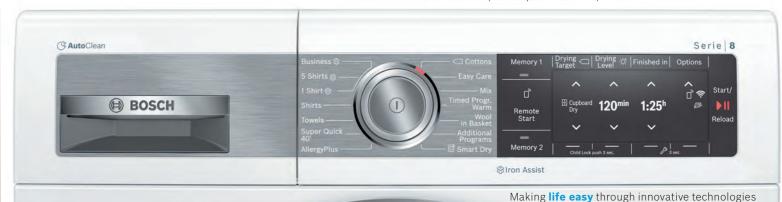

#### Iron Assist

Iron Assist makes ironing easier. It sprays a natural mist that permeates preheated textiles and visibly smooths your laundry. This extra steam treatment reduces or even eliminates the need to iron dried garments.

#### AutoDry

With AutoDry sensor technology you can ensure gentle and precise drying results. AutoDry automatically knows when your load is perfectly dry by constantly measuring the humidity, protecting your clothes against overheating.

#### WrinkleGuard

Thanks to WrinkleGuard you'll reduce the size of your ironing pile! The drum will continue to move dry laundry for a period of time after the cycle has finished, so clothes are cooled gradually and don't wrinkle when they are still warm.