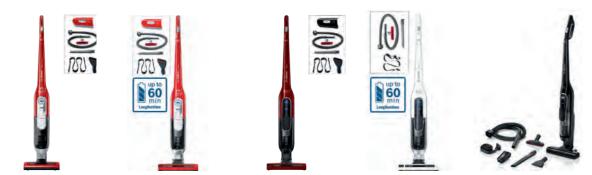

| •                                   |  |  |  |
| More Power<br>Superior Performance                |                                          |                                     |  |  |  |
| TECHNICAL SPECS                                   |                                          |                                     |  |  |  |
| Weight (kg)                                       | 2.3                                      | 2.3                                 |  |  |  |
| Dust Bin size (L)                                 | 0.4                                      | 0.4                                 |  |  |  |
| Performance levels                                | 2                                        | 2                                   |  |  |  |

## Athlet Vacuum cleaners



| ТҮРЕ                                                    | ATHLET ULTIMATE<br>VACUUM CLEANER     |                                       | ATHLET VACUUM CLEANERS                |                                       |                                       |
|---------------------------------------------------------|---------------------------------------|---------------------------------------|---------------------------------------|---------------------------------------|---------------------------------------|
| DESIGN FAMILY                                           | SERIE 8                               | SERIE 4                               | SERIE 4                               | SERIE 4                               | SERIE 4                               |
| MODEL NUMBER