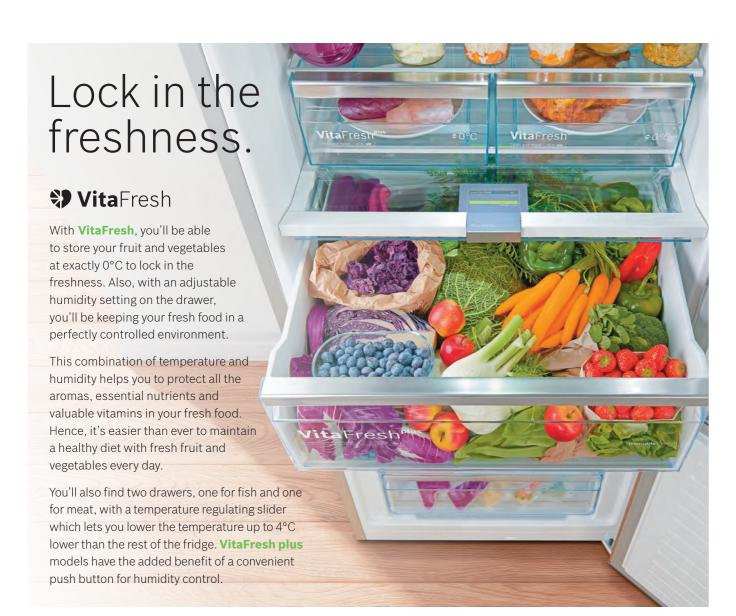

a short period, so your fresh shopping is kept at the right temperature.



#### SuperFreeze

The SuperFreeze function temporarily lowers the temperature in the freezer for when you have new shopping to load in, protecting both new and existing food.



#### MultiAirflow

The fan-assisted MultiAirflow System causes gentle, even currents of cold air to emerge at all levels of the chilling and freezing area. Temperature fluctuations are minimised and cooling times reduced.



The shatterproof, frameless glass shelves are particularly easy to use, thanks to the smooth pull-out mechanism. And they also give you a clear view of your food at any time.



#### **Finger Print Free**

Your appliance will stay finger print free and looking clean



### XXL Fridge Freezers. Keep more, waste less.





### Controlling your appliance.

Across the range of cooling appliances, there are different ways you can control the temperature inside your fridge and freezer. Below are the different variations:



Exterior LCD, digital control (touch control)



Exterior touch control (digital control)



Interior LED button control



Interior LED button (freezer only)

## Whichever model you choose, you'll find lots of reasons to love your Bosch fridge freezer.

#### EasyAccess Shelf.

The shatterproof, frameless glass shelves are particularly easy to use, thanks to the smooth pull-out mechanism. And they also give you a clear view of your food at any time.

#### **Easy to Clean Magnetic Door Seals**

The magnetic door seals on all of our refrigeration ranges are **removable**, making them easy to