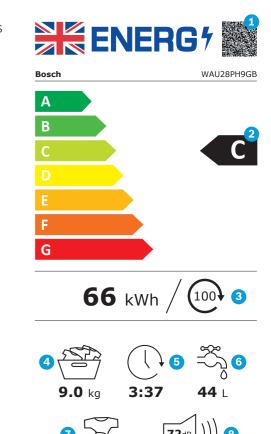

#### Sample energy label for washing machines:

One of the major changes in the energy label for washing machines is the change in the test programme to which all label values refer. Like, for example, the energy consumption which will be based on 100 wash cycles. The new "Eco 40-60"\* programme is suitable for cleaning normally soiled fabrics made of cotton, linen or mixed fibres which, based on their care symbol, are washable at 40°C or 60°C. The fabrics named may be combined in this wash cycle. The "Eco 40-60" programme is the most efficient programme in the combination "energy and water consumption".

#### Key

- 1 QR code
- 2 Energy efficiency class\*\*
- 3 Weighted energy consumption\*\* in kWh/100 operating cycles (in Eco 40-60 programme)
- 4 Maximum load capacity
- 5 Duration of "Eco 40-60" programme
- 6 Weighted water consumption\*\* in litres/operating cycle (in Eco 40-60 programme)
- 7 Spin efficiency class\*\*
- 8 Noise emissions during spin cycle expressed in dB(A) re 1 PW and noise emission class\*\* Values apply to quarter, half and full loads

<sup>\*</sup> Eco 40-60 In order to achieve optimal energy efficiency, an optimal washing temperature is defined for this programme. This temperature can't be changed by the customer. The actual washing temperature is specified in the user manual and, depending on the load size, may deviate from the selected washing temperature for reasons of saving energy. Washing performance complies with legal requirements.

\*\*Values apply to quarter, half and full loads.