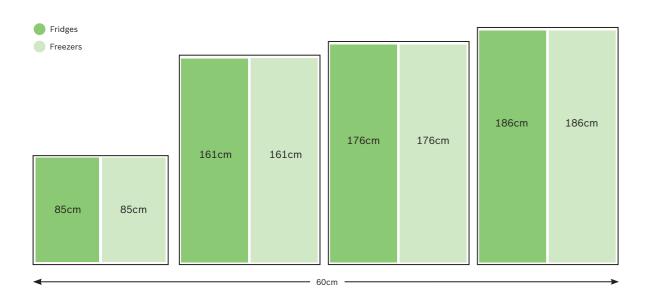

| Refrigeration                                      | 39-61 |
|----------------------------------------------------|-------|
| Introducing the Bosch refrigeration range          | 39-43 |
| Fridge freezers                                    | 44-50 |
| Fridges                                            | 51-52 |
| Freezers                                           | 53-54 |
| Undercounter fridges, freezers and fridge freezers | 55    |
| French door fridge freezer                         | 56    |
| American fridge freezers                           | 57-59 |
| Wine coolers                                       | 60-61 |