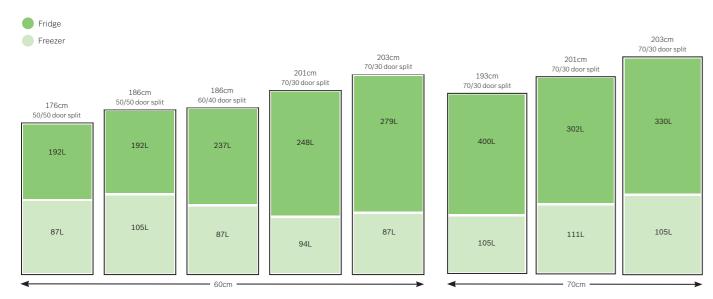

Wh/100 operating cycles (using Eco programme)

<sup>&</sup>lt;sup>4</sup>Duration of Eco programme

We would recommend our dishwashers are connected to the mains water supply where possible. However, they may also be connected to an external water softener as long as the water softener produces softened water of less than 1.1 mmo/litre (7.0°e) and the water

### Selecting the right fridge freezer for you.

#### Height, width and fridge freezer split.

Our fridge freezer options are tailored to suit every family household's needs, so you can choose your appliance to ensure this. For those who shop little and often, try a smaller capacity fridge and freezer which doesn't impact on space. If you have a busy household and do a full weekly shop, a spacious 70/30 fridge freezer would be ideal.



### Refrigeration functions explained.

(Check model for available functions)



#### **Home Connect**

Thanks to Home Connect, you can now check the contents of your fridge at any given time and place. Interior door cameras take pictures every time the door is closed, and conveniently send them to your mobile device.



#### **NoFrost**

Never defrost again, thanks to perfect protection from ice formation - that saves time and effort.



Defrost less often thanks to lower ice formation – saves work and energy.



An extra-deep frozen food drawer for the practical stacking of frozen foods, containers or large frozen items like gateaux or pizzas



Transparent drawer with wave bottom, ideal for the storage of fruits and vegetables.



#### **Safety Glass**

Strong glass shelves ensure hea