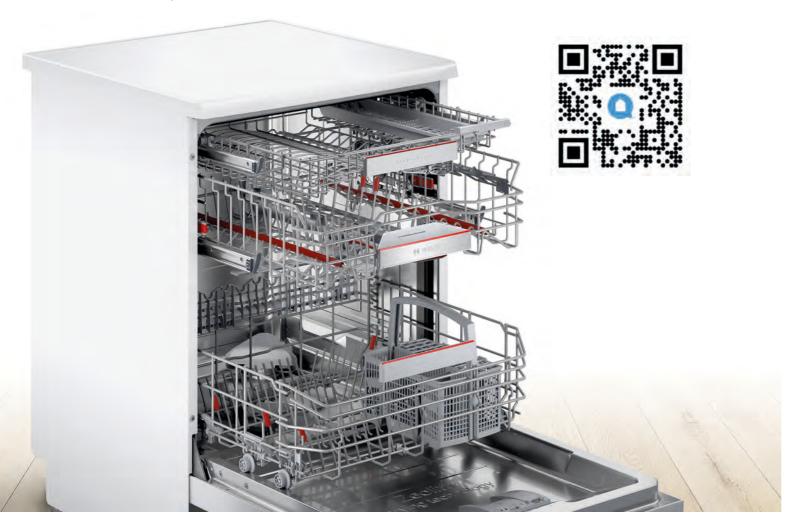

## Introducing the Bosch laundry range.

Energy and water-saving technologies across our latest laundry appliances give you peace of mind when washing and drying your clothes. To help you choose the right appliance, we have divided them into three categories.

#### Serie 8

Perfection in every detail, our Serie 8 range stands out from the crowd with superior quality, results and first-class design. Discover cuttingedge features and extras such as i-DOS automatic dosing system and targeted AntiStain programmes to take the guesswork out of stain removal. Our 4D Wash function ensures highly efficient usage of water and detergent guaranteeing spotless results. Monitor and control your wash remotely with our Home Connect models, developed to give you complete control over your washing.

#### Serie 6

Our **Serie 6** models offer advanced features to make life easier. **i-DOS** doses each load with millilitre precision, which not only delivers outstanding results but a host of savings. **SpeedPerfect** allows you to wash up to 65% faster without compromising results.

#### Serie 4

Easy to operate with family in mind, our **Serie 4** range truly understands your requirements. Practical and straightforward to use, these appliances combine easy operation with stylish design. These models benefit from the **Reload** function, which allows you to open the door throughout most of the cycle so you can add or remove items at any time.