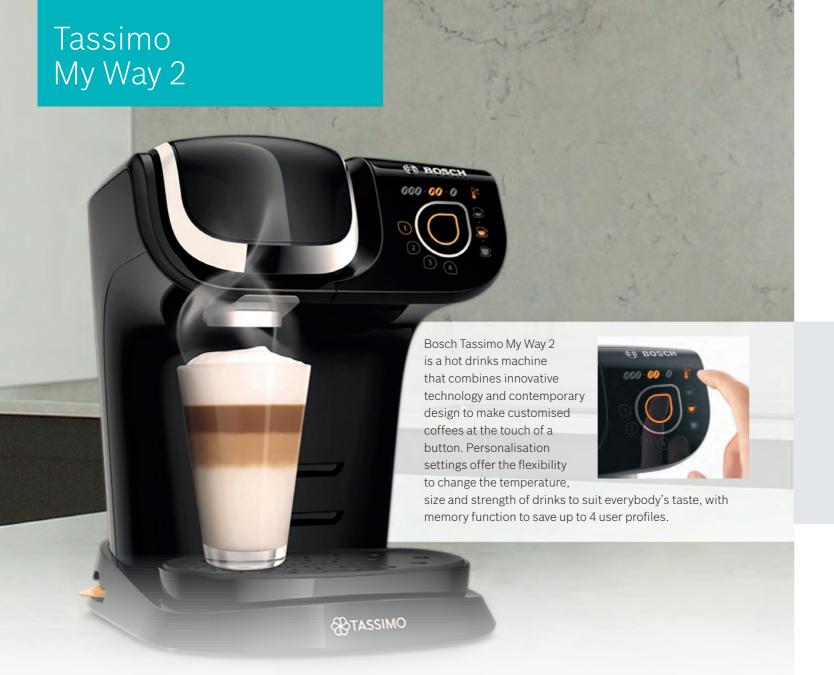

| •                             | •                             | •                             |
| Variable rotary control       |
| •                             | •                             | •                             | •                             | •                             |
| •                             | •                             | •                             | •                             | •                             |
| Large-surface heating element |
| 220-240 V~                    |
| 50/60 Hz                      |
| GB plug                       |
|                               |                               |                               |                               |                               |

SensorTouch' controls



### **INTELLIBREW** barcode reader.

Thanks to patented barcode technology INTELLIBREW™, the drink specialities from Tassimo are always perfectly prepared with the correct amount of water, at the right temperature and for the right brewing time.



All of your favourite drinks and favourite brands.





### Brita Maxtra Water Filter.

A Brita Maxtra water filter system is installed in the water tank of your Tassimo. This filter system from Brita reduces limescale and chlorine to a minimum, thereby ensuring improved aroma and better taste in each cup. The filter system also guarantees a longer appliance life. A digital memo lets you know when the filter needs to be replaced.



Descaling tablets. Keep your Tassimo machine in perfect working order with our Descaling Tablets. Each tablet re