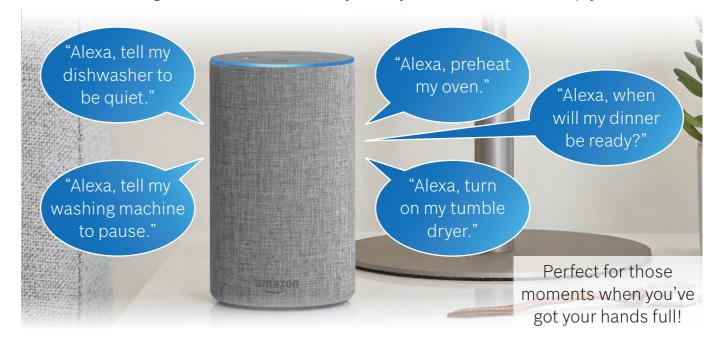

### amazon alexa

Voice control services based on Amazon Alexa will allow you to connect and control your appliances in your home simply by speaking to Alexa. Along with the ability to use Alexa with many other partners from Philips Hue and IFTTT, the possibilities are endless.

Once Home Connect devices are set up you can control your oven, dishwasher, coffee machine, washing machine and tumble dryer. All you'll need to do is simply ask:

Alexa will then continue to guide you through. Search for Home Connect in the Skills area of the Alexa app.

#### Remote Delayed start\*

In a hurry, load up, put a tablet in, walk away and as you do so ask Alexa or Google to tell your dishwasher to run programme (auto 45-65), and option (SpeedPerfect+). Yes that's it. Dishes done, leave it with us.