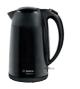

rotary control       | Variable rotary control       | Variable rotary control       |
| •                             | •                             | •                             |
| •                             | •                             | •                             |
| Large-surface heating element | Large-surface heating element | Large-surface heating element |
| 220-240 V~                    | 220-240 V~                    | 220-240 V~                    |
| 50/60 Hz                      | 50/60 Hz                      | 50/60 Hz                      |
| GB plug                       | GB plug                       | GB plug                       |
|                               |                               |                               |

### Kettles & Toasters









| TYPE                                                                  |                      | KETTLE               |                      |                      |                      |  |  |  |
|-----------------------------------------------------------------------|----------------------|----------------------|----------------------|----------------------|----------------------|--|--|--|
| DESIGN FAMILY                                                         | DESIGNLINE           | DESIGNLINE           | DESIGNLINE           | DESIGNLINE PLUS      | DESIGNLINE PLUS      |  |  |  |
| MODEL                                                                 | TWK3P420GB           | TWK3P423GB           | TWK3P421GB           | TWK4P440GB           | TWK4P439GB           |  |  |  |
|