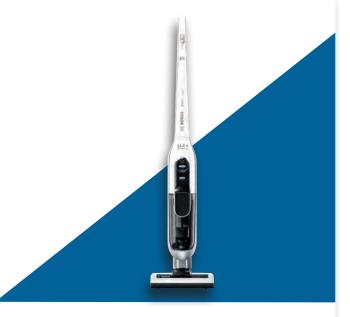

#### VarioDrum

Select the programme for your wash and the droplet-shaped drum structure and asymmetrical paddles will adjust the drum movements to powerful or gentle.

#### **EcoSilence Drive**

Bosch EcoSilence Drive washing machines come with a 10-year guarantee.

#### Agua Stor

This security gives you peace of mind that the water will stop in the unlikely event of a leak.

#### i-DOS

i-DOS automatically senses exactly the right amount of detergent and water to use, as well as the correct temperature, whatever your load, adapting to the fabrics, level of soiling and weight of the load.

#### AllergyPlus

Hygienic washing results that kill 99,99% of common germs\*.

#### Reload

Simply pause the cycle and the machine will automatically adjust the water. This allows you to add or remove items of any size to your wash.

#### Time Delay

Have your laundry ready when you need it. Just delay the start of your programme with one simple button.

#### **AntiVibration Design**

A spiral design on the side of the washing machine that increases stability and reduces vibration. This makes for a quieter machine with improved sound dampening.

#### Capacity

Our Freestanding washing machines have a drum capacity of up to 10kg, perfect for those busy households.

#### **Home Connect**

Home appliances with smart connectivity. The Easy Start Guide function removes the guesswork by recommending the right programme to you – directly from your mobile device. Also if you wish, Push Notifications can be sent from your washing machine directly to your mobile device.

#### SpeedPerfect

Wash up to 65%\*\* faster without compromising results. SpeedPerfect can be used in combination with most other programmes, all loads and textiles.

#### 4D Wash

A combination of the direct water spray and an extra spin wash enables the most efficient and effective use of water and detergent, even when the drum is fully loaded. Achieve spotless laundry results every time.

#### **Intensive Plus**

For heavily soiled laundry, sometimes additional treatment is needed. Intensive Plus gives a boost to your cleaning performance by adding an extra wash for approximately 30 minutes. Providing you with brilliant results even on the most challenging clothes.