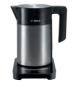

p minimum indicator: for small amounts (300ml) • Water level indicator readable from outside
• Cordless, 360° rotary base • Stainless steel interior base with concealed heating element • Removable limescale filter • Button for opening lid • Safety locking lid
• TemperatureControl: Temperature setting at 70°C, 80°C, 90°C, 100°C • Keep Warm Function • on/off switch with separate power indicator
• Automatic switch-off: kettle automatically switches off when water has boiled • Boil-dry and overheat protection • Lift switch off: the kettle automatically switches off when removed from its base • Large opening for easy cleaning • Acoustic ready signal • Non-slip feet on base • Easy storage: Cord keeper for simple and quick storage of the cable

Small appliances 78 | 79

### Kettles & toasters









| ТҮРЕ                                                                  | KETTLE                   |                          |                               |                               |
|-----------------------------------------------------------------------|--------------------------|--------------------------|-------------------------------|-------------------------------|
| DESIGN FAMILY                                                         | SKY                      | SKY                      | STYLINE                       | STYLINE                       |
| MODEL                                                                 | TWK7201GB                | TWK7203GB                | TWK8631GB                     | TWK8633GB                     |
| Main colour<br>Secondary