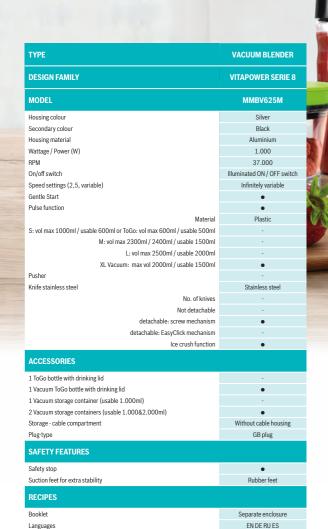

itaPower Serie 4 Blender will allow you to achieve great smoothie texture even with frozen ingredients with its stainless steel blades made in Solingen, Germany, its powerful 1.200W motor - highest power in its price class and its unique 3D dynamic Flow Boosters in the jar.

The handling is easy, safe and effortless with a patented EasyKlick blade holder and dishwasher safe parts.



VitaBar App • = Yes - = No

Languages

# Vacuum technology for perfect taste and perfect storage.

The VitaPower Serie 8 Vacuum Blender & Storage. Blending under vacuum gives you perfect taste with a smooth texture.

Smoothies are blended under vacuum with minimal oxidation which leads to a longer preservation of oxygen sensitive vitamins, keeping your fruit and vegetables fresh for up to two times longer\*.



### Accessories.

The VitaPower Serie 8 Vacuum Blender comes with 2 vacuum storage boxes which allow you to store almost any food under vacuum, keeping it fresh for longer.

Keeps food

fresh for

longer

Preserves

**Vitamins** 

The ToGo bottle enables you to store any leftover smoothie under vacuum meaning you'll have less layers, less bubbles, more natural colours and preservation of oxygen-sensitive vitamins. You even get a FREE smoothie recipe book for inspiration.

## Keep food fresh for longer with the new ErgoMixx Fresh Vacuum System.

#### Enjoy the taste of fresh food every day.

Attach the vacuum pump to your hand blender with a simple click and preserve fresh food, leftovers or snacks in vacuum containers and zipper bags.

Motor with maximum power to meet the highest demands