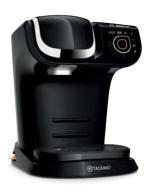

| Small appliances                       | 62-87 |
|----------------------------------------|-------|
| Introducing the Bosch                  | 62-63 |
| vacuum cleaner range                   |       |
| Vacuum cleaners                        | 64-67 |
| Microwaves                             | 68    |
| Food preparation                       | 69-75 |
| Handheld blenders                      | 76-77 |
| Hand mixers                            | 78    |
| Kettles & toasters                     | 79-83 |
| Tassimo coffee machines                | 84-85 |
| Filter coffee machines                 | 87    |
| Installation Drawings<br>& Accessories | 88-91 |