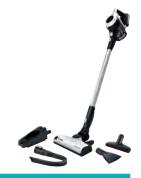

|
| TECHNICAL SPECS                |                                             |
|                                | 20                                          |
| Weight (kg)                    | 2.9                                         |
| Dust Bin size (L)              | 0.4                                         |
| Performance levels             | 2                                           |
| ● = Yes - = No                 |                                             |

UNLIMITED VACUUM CLEANERS

### Unlimited Serie 6

Experience Bosch's lightest ever cordless handstick vacuum with the flexibility to clean from floors to ceilings and sofas to cars. You can also swap batteries between the Unlimited vacuum and compatible Bosch cordless garden and power tools.



| ProHome  |
|----------|
| BCS612GB |
|          |
|          |
|          |
|          |
|          |
|          |
|          |
|          |
|          |
|          |
|          |
|          |
| 1        |
|          |
|          |
|          |
|          |

| ТҮРЕ                                              | UNLIMITED VACUUM CLEANERS                |                                     |  |  |  |
|---------------------------------------------------|------------------------------------------|-------------------------------------|--|--|--|
| DESIGN FAMILY                                     | SERIE 6                                  | SERIE 6                             |  |  |  |
| MODEL NUMBER                                      | BCS612GB                                 | BCS611GB