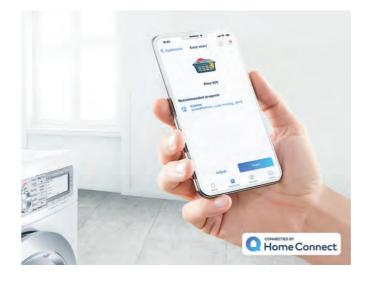

### Home Connect

From controlling your Home Connect Serie 8 oven with your voice, to getting notifications when your laundry is ready, our more helpful smart appliances mean less things to think about and more time to spend on something else. Bosch Home Appliances with Home Connect ensure your home is ready for the future, today.

#### How you can use your Home Connect app.

| 105 TO 10 TO |                                 |                                                                                                   |                                                                                                                           | 1                                                                                             |                                                                                               | MyBosch MyBosch |
|--------------------------------------------------------------------------------------------------------------------------------------------------------------------------------------------------------------------------------------------------------------------------------------------------------------------------------------------------------------------------------------------------------------------------------------------------------------------------------------------------------------------------------------------------------------------------------------------------------------------------------------------------------------------------------------------------------------------------------------------------------------------------------------------------------------------------------------------------------------------------------------------------------------------------------------------------------------------------------------------------------------------------------------------------------------------------------------------------------------------------------------------------------------------------------------------------------------------------------------------------------------------------------------------------------------------------------------------------------------------------------------------------------------------------------------------------------------------------------------------------------------------------------------------------------------------------------------------------------------------------------------------------------------------------------------------------------------------------------------------------------------------------------------------------------------------------------------------------------------------------------------------------------------------------------------------------------------------------------------------------------------------------------------------------------------------------------------------------------------------------------|---------------------------------|---------------------------------------------------------------------------------------------------|---------------------------------------------------------------------------------------------------------------------------|-----------------------------------------------------------------------------------------------|-----------------------------------------------------------------------------------------------|-----------------|
| Oven                                                                                                                                                                                                                                                                                                                                                                                                                                                                                                                                                                                                                                                                                                                                                                                                                                                                                                                                                                                                                                                                                                                                                                                                                                                                                                                                                                                                                                                                                                                                                                                                                                                                                                                                                                                                                                                                                                                                                                                                                                                                                                                           | Washer & dryer                  | Fridge freezers                                                                                   | Dishwasher                                                                                                                | Fully automatic coffee machine                                                                | Hob & hoods                                                                                   | Services        |
| Seasonal recipe<br>specials                                                                                                                                                                                                                                                                                                                                                                                                                                                                                                                                                                                                                                                                                                                                                                                                                                                                                                                                                                                                                                                                                                                                                                                                                                                                                                                                                                                                                                                                                                                                                                                                                                                                                                                                                                                                                                                                                                                                                                                                                                                                                                    | Easy start                      | Smart storage<br>guide/object<br>recognition                                                      | Easy Start in three steps to choose the perfect wash.                                                                     | Coffee playlist                                                                               | Filter saturation & replacement -<br>Let the hood notify you when the filter needs replacing. | Tips & tricks   |
| Voice Control -<br>Sticky hands? Ask<br>Alexa or Google<br>to adjust the<br>temperature and<br>more.                                                                                                                                                                                                                                                                                                                                                                                                                                                                                                                                                                                                                                                                                                                                                                                                                                                                                                                                                                                                                                                                                                                                                                                                                                                                                                                                                                                                                                                                                                                                                                                                                                                                                                                                                                                                                                                                                                                                                                                                                           | Additional stain programmes     | Camera in the<br>fridge - Check to<br>see if you need<br>more milk from<br>the supermarket.       | Receive tablet,<br>rinse aid and salt<br>level notifications<br>via the app and<br>Amazon Alexa, so<br>you never run out. | Coffee world -<br>Make a coffee<br>from your<br>favourite<br>destination.                     | Hob-hood control -<br>Ensure the hood<br>starts whenever<br>you use the hob.                  | User manual     |
| Recipe filters                                                                                                                                                                                                                                                                                                                                                                                                                                                                                                                                                                                                                                                                                                                                                                                                                                                                                                                                                                                                                                                                                                                                                                                                                                                                                                                                                                                                                                                                                                                                                                                                                                                                                                                                                                                                                                                                                                                                                                                                                                                                                                                 | Adjust washing<br>time - MyTime | Inventory manager - Add fridge contents and use by dates, to better manage your food consumption. | Auto tablet<br>replenishment<br>thanks to Smart<br>reorder via<br>Amazon Alexa.                                           | MyCoffee -<br>Add your<br>personal coffee to<br>MyCoffee for fast<br>easy coffee your<br>way. | Remote setting & monitoring                                                                   | Accessories     |
| Programme<br>notifications                                                                                                                                                                                                                                                                                                                                                                                                                                                                                                                                                                                                                                                                                                                                                                                                                                                                                                                                                                                                                                                                                                                                                                                                                                                                                                                                                                                                                                                                                                                                                                                                                                                                                                                                                                                                                                                                                                                                                                                                                                                                                                     | Smart Drying                    |                                                                                                   |                                                                                                                           |                                                                                               |                                                                                               | Online shop     |
| Adjust oven settings on the go                                                                                                                                                                                                                                                                                                                                                                                                                                                                                                                                                                                                                                                                                                                                                                                                                                                                                                                                                                                                                                                                                                                                                                                                                                                                                                                                                                                                                                                                                                                                                                                                                                                                                                                                                                                                                                                                                                                                                                                                                                                                                                 | Programme notifications         |                                                                                                   |                                                                                                                           |                                                                                               |                                                                                               |                 |

#### Why not try the app?

Experience it yourself: download the free Home Connect app and try Home Connect, even if you don't have an appliance.

For more information on Home Connect