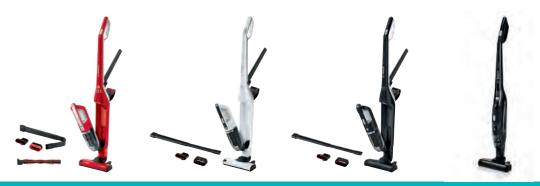

| 3.3                                   | 3.3                                   | 3.3                                   | 3.3                                   |
| Dust Bin size (L)                                       | 0.9                                   | 0.9                                   | 0.9                                   | 0.9                                   | 0.9                                   |
| Performance levels                                      | 3                                     | 3                                     | 3                                     | 3                                     | 3                                     |

• = Yes - = No

| -lexxo & Readyy y |  |
|-------------------|--|
| Vacuum cleaners   |  |
|                   |  |



| DESIGN FAMILY                                | SERIE 4                 | SERIE 4             | SERIE 4                               | SERIE 4             |
|----------------------------------------------|-------------------------|---------------------|---------------------------------------|---------------------|
| MODEL NUMBER                                 | ввнзретсв               | BBH3251GB           | BBH3211GB                             | BCHF220GB           |
|                                              | 2in1                    | 2in1                | 2in1                                  | 2in1                |
| SUB-RANGE                                    | ProAnimal               | ProHome             | ProClean                              | ProClean            |
| F