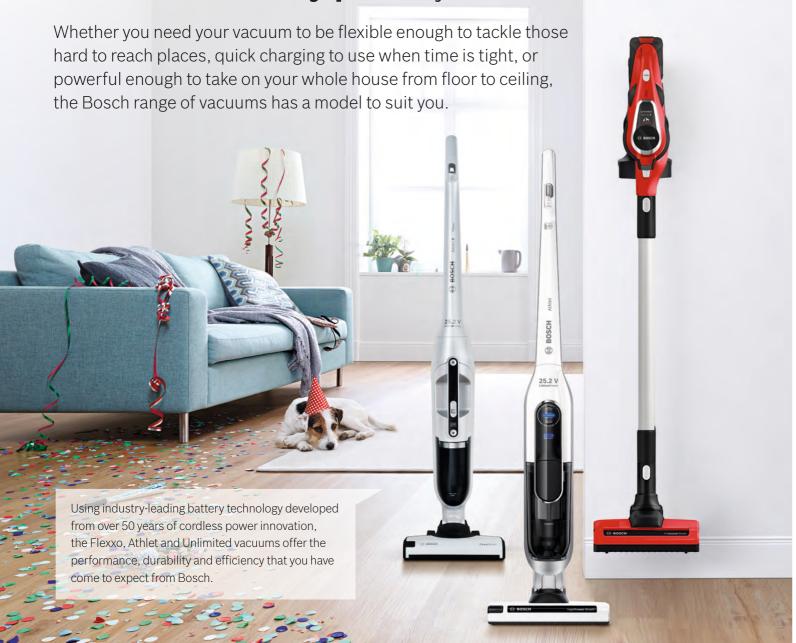

| Small appliances                       | 62-87 |
|----------------------------------------|-------|
| Introducing the Bosch                  | 62-63 |
| vacuum cleaner range                   |       |
| Vacuum cleaners                        | 64-67 |
| Microwaves                             | 68    |
| Food preparation                       | 69-75 |
| Handheld blenders                      | 76-77 |
| Hand mixers                            | 78    |
| Kettles & toasters                     | 79-83 |
| Tassimo coffee machines                | 84-85 |
| Filter coffee machines                 | 87    |
| Installation Drawings<br>& Accessories | 88-91 |