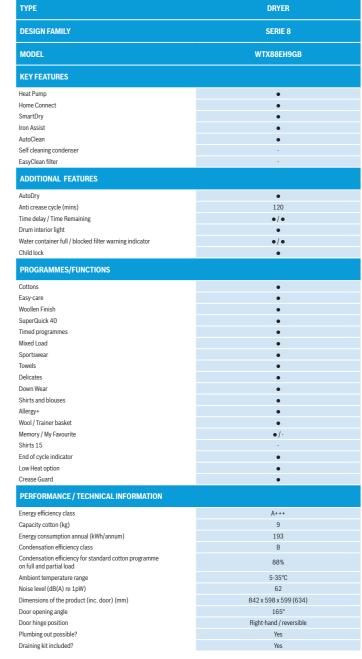

enser filter is simple to access and only needs cleaning after every 20 cycles\*

\*Door filter still requires cleaning after every cycle.



#### Heat pump dryers dry economically.

Unlike conventional dryers, our Heat Pump Dryers don't use energy intensive heating elements to heat the air. Instead, we use a heat pump. This innovative component conserves and reuses the hot air which provides most of the energy needed for the drying process.

Short on space? Have you considered a stacking kit?

Please refer to compatibility list on page 91



Model shown: WTX88RH9GB

#### Serie 8

#### WTX88EH9GB

**Home Connect:** home appliances with smart connectivity for an easier everyday life.







For full specification details, please log onto our website and download a full specification sheet



The programme Cotton cupboard dry used at full and partial loads is the standard drying programme to which the information on the energy label refers. Annual consumption is based on 160 dryin Data valid in this table as of April 2021. Subject to modification without prior notice.



### Tumble dryers







| ТУРЕ                                                                                                          | DRYER                         | DRYER                         | DRYER                         |
|---------------------------------------------------------------------------------------------------------------|-------------------------------|-------------------------------|-------------------------------|
| DESIGN FAMILY