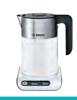

minimum indicator: for small amounts (300ml) • Water level indicator readable from outside
• Cordless, 360° rotary base • Stainless steel interior base with concealed heating element • Removable limescale filter • Button for opening lid • Safety locking lid
• TemperatureControl: Temperature setting at 70°C, 80°C, 90°C, 100°C • Keep Warm Function • on/off switch with separate power indicator
• Automatic switch-off: kettle automatically switches off when water has boiled • Boil-dry and overheat protection • Lift switch off: the kettle automatically switches off when removed from its base • Large opening for easy cleaning • Acoustic ready signal • Non-slip feet on base • Easy storage: Cord keeper for simple and quick storage of the cable

Small appliances 78 | 79

### Kettles & toasters









| ТҮРЕ                                                                  | KETTLE                   |                          |                               |                               |
|-----------------------------------------------------------------------|--------------------------|--------------------------|-------------------------------|-------------------------------|
| DESIGN FAMILY                                                         | SKY                      | SKY                      | STYLINE                       | STYLINE                       |
| MODEL                                                                 | TWK7201GB                | TWK7203GB                | TWK8631GB                     | TWK8633GB                     |
| Main colour<br>Secondary c