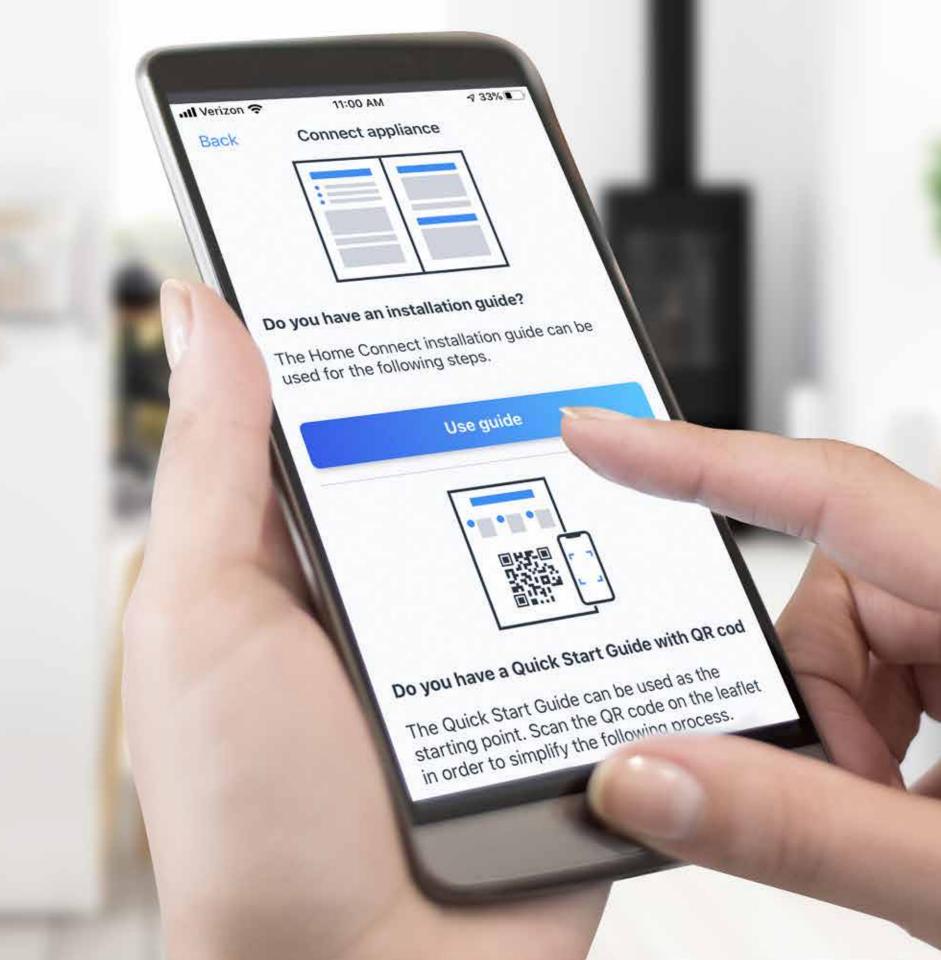

# Simple pairing with the Home Connect™ app.

We've made it easy to connect your appliances with a three step process outlined below:

Download Home Connect app

Scan QR Code on appliance or in user manual.

Follow in-app instructions