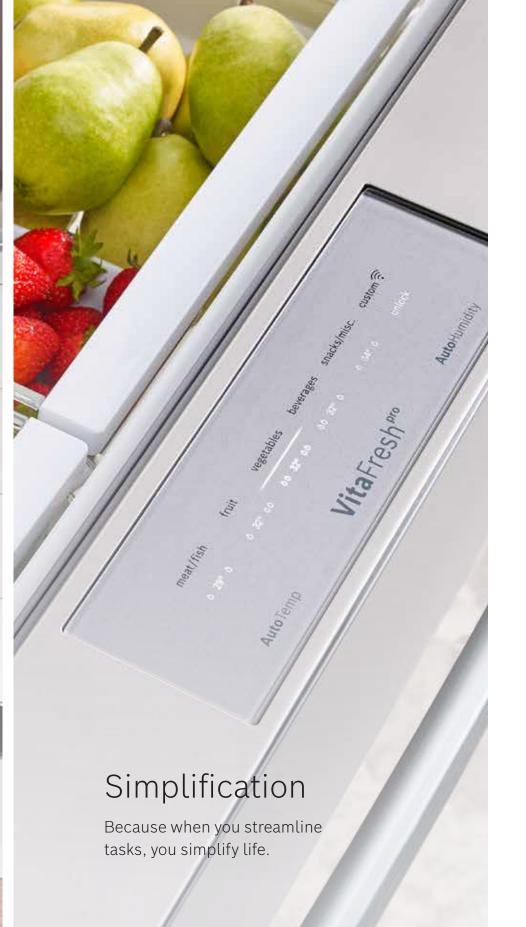

### Simplification

Bosch appliances with Home Connect™ turns managing household tasks into an entirely new, simplified experience. From checking your fridge and pantry stock with Chefling™ from the produce aisle at the market, to making a latte from bed, or troubleshooting issues with remote diagnostics—it's the little things that add up to enhancing the quality of your daily life at home.

### Connected refrigerators.

The Home Connect™ app allows you to remotely monitor and control your Bosch refrigerator from your smartphone or tablet. Control the temperature, adjust lighting, run diagnostics—wherever you are\*—for ultimate convenience.