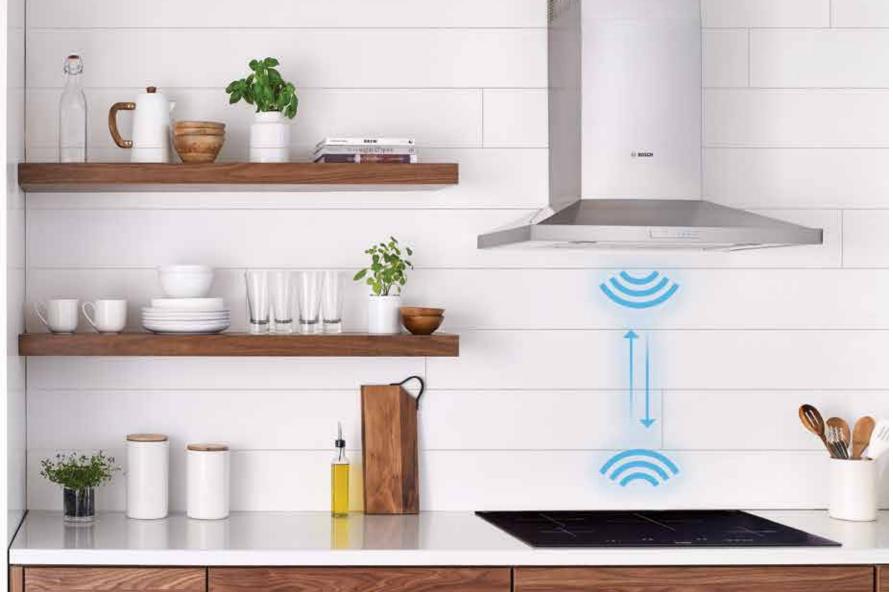

### Automatic cooktop-hood control

Home Connect enabled hoods automatically activate when the cooktop is turned on and adjust the blower speed to match the level of heat detected while cooking.