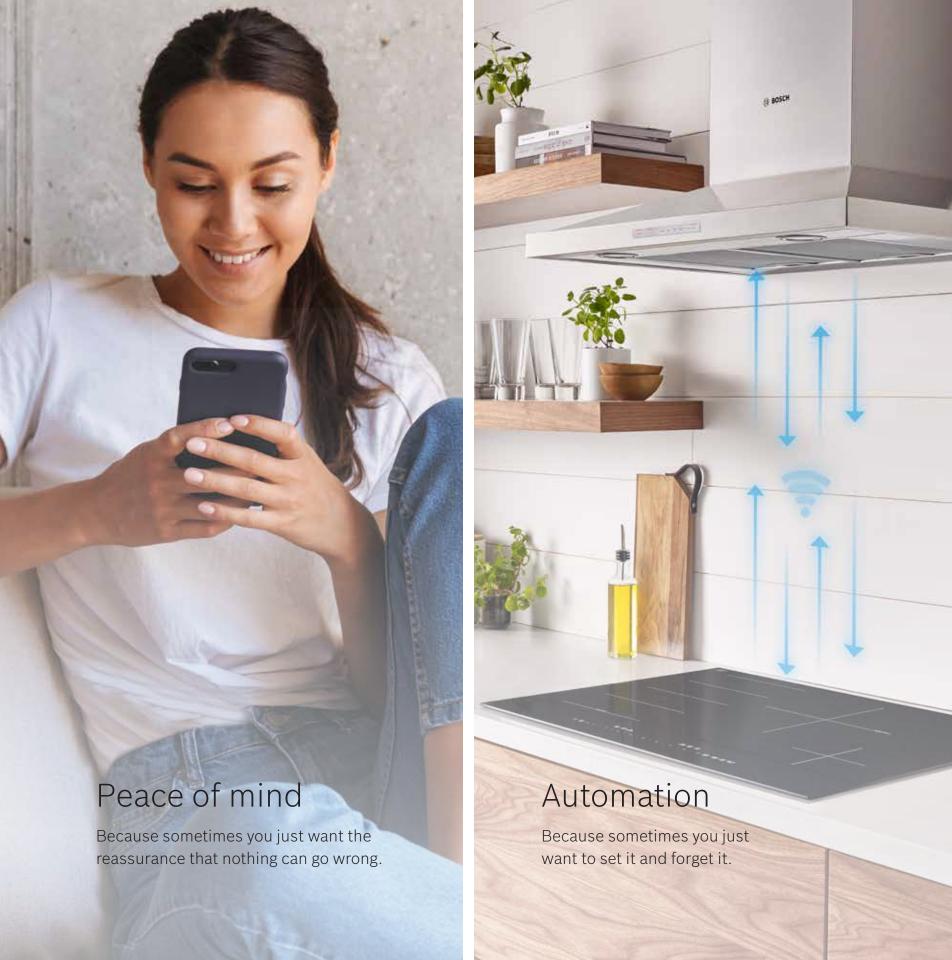

### Peace of mind

Ever wonder if you left the oven on or if the fridge door is still open? With the Home Connect™ app, simply check on your appliances with your smartphone from wherever you are.\* You can also turn most appliances on or off with Home Connect whenever you want so you always have full control of your home when you're not there.

### Automation

Life's busy, and sometimes you just have other things on your mind besides laundry and dishes. The automation features of Home Connect™ can tackle a wide range of household tasks, making the most of your free time. Have access to guided recipes, have dish detergent tabs delivered to your door, or start your coffee maker the moment you pull into your garage.

### Automatic cooktop-hood control

Home Connect enabled hoods automatically activate when the cooktop is turned on and adjust the blower speed to match the level of heat detected while cooking.