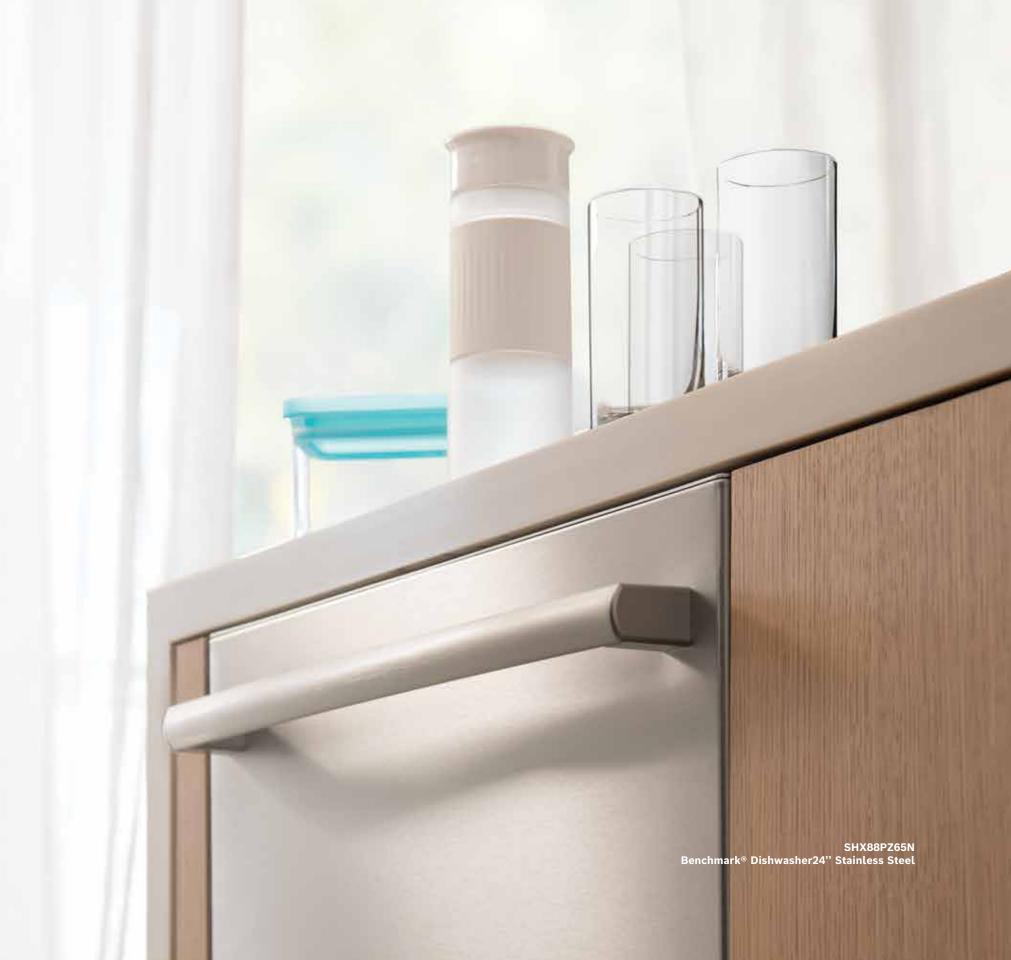

### Connected dishwashers.

From remote monitoring, to cycle status notifications, to running diagnostics from the comfort of your home, the Home Connect™ app allows you to remotely monitor and control your Bosch dishwasher from your smartphone for greater convenience.

### Leak Protection

In the rare event a leak should occur, your Bosch connected dishwasher will immediately send an alert on your smartphone, ensuring a little problem doesn't become a bigger one.

### Automatic Reordering

Home Connect dishwashers keep tabs on themselves- quite literally. With Smart reorder service,\* detergent tabs are automatically reordered and delivered to your door when you run low.

### Remote Monitoring

The Home Connect app can notify you once your dishwasher's cycle is complete, so you'll know when it's ready to be unloaded.

\*Amazon Smart Reorder service is available through the Amazon Alexa app.