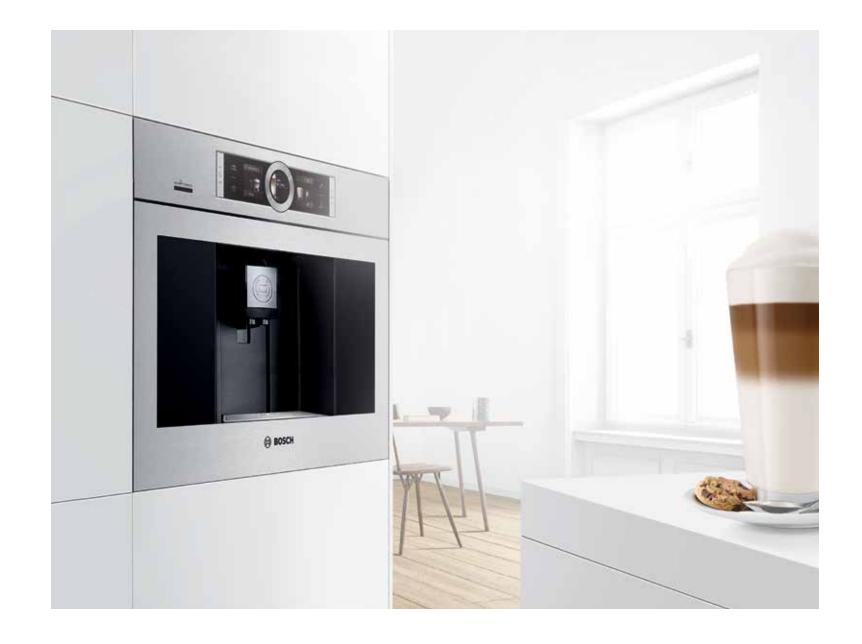

### Connected coffee.

Coffee lovers will appreciate all the ways Bosch coffee machines with Home Connect™ elevates the art of at-home coffee. Have guests over? Send a playlist of drinks to your machine. Feel like sleeping in? Start brewing your latte from bed. Bosch coffee machines with Home Connect is like having your own personal barista—only better.

### Remote brewing

The Home Connect app lets you order coffee from anywhere\*, using your smartphone or tablet. So now it's easier than ever to start your mornings off right.

#### CoffeeWorld

The Bosch built-in coffee maker allows you to access the world of coffee without leaving your kitchen. With CoffeeWorld, explore different brew variations from around the globe. Order directly from the Home Connect app to have your coffee freshly made when you get home.