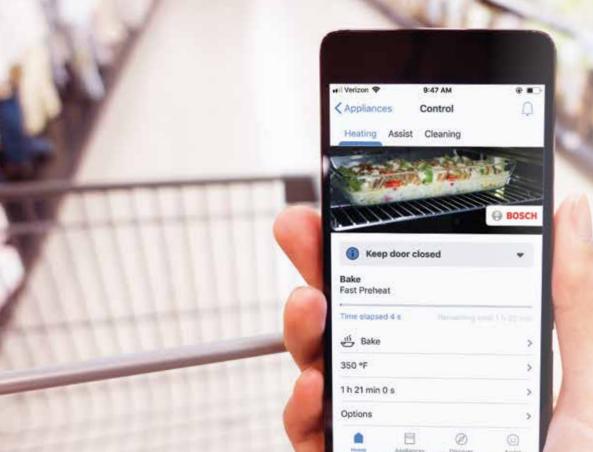

### Connected cooking.

Let Home Connect<sup>™</sup> enhance the experience of cooking. From preheating your oven from the office, to never needing to manually adjust your hood vent, to discovering new recipes —then cooking them to automatic perfection. Even ask Alexa along the way how dinner is coming along.

### Remote preheat

Get meals on the table sooner and be efficient with your time using remote preheat. Preheat your oven from anywhere\* using the Home Connect app so the oven is ready to cook when you are.