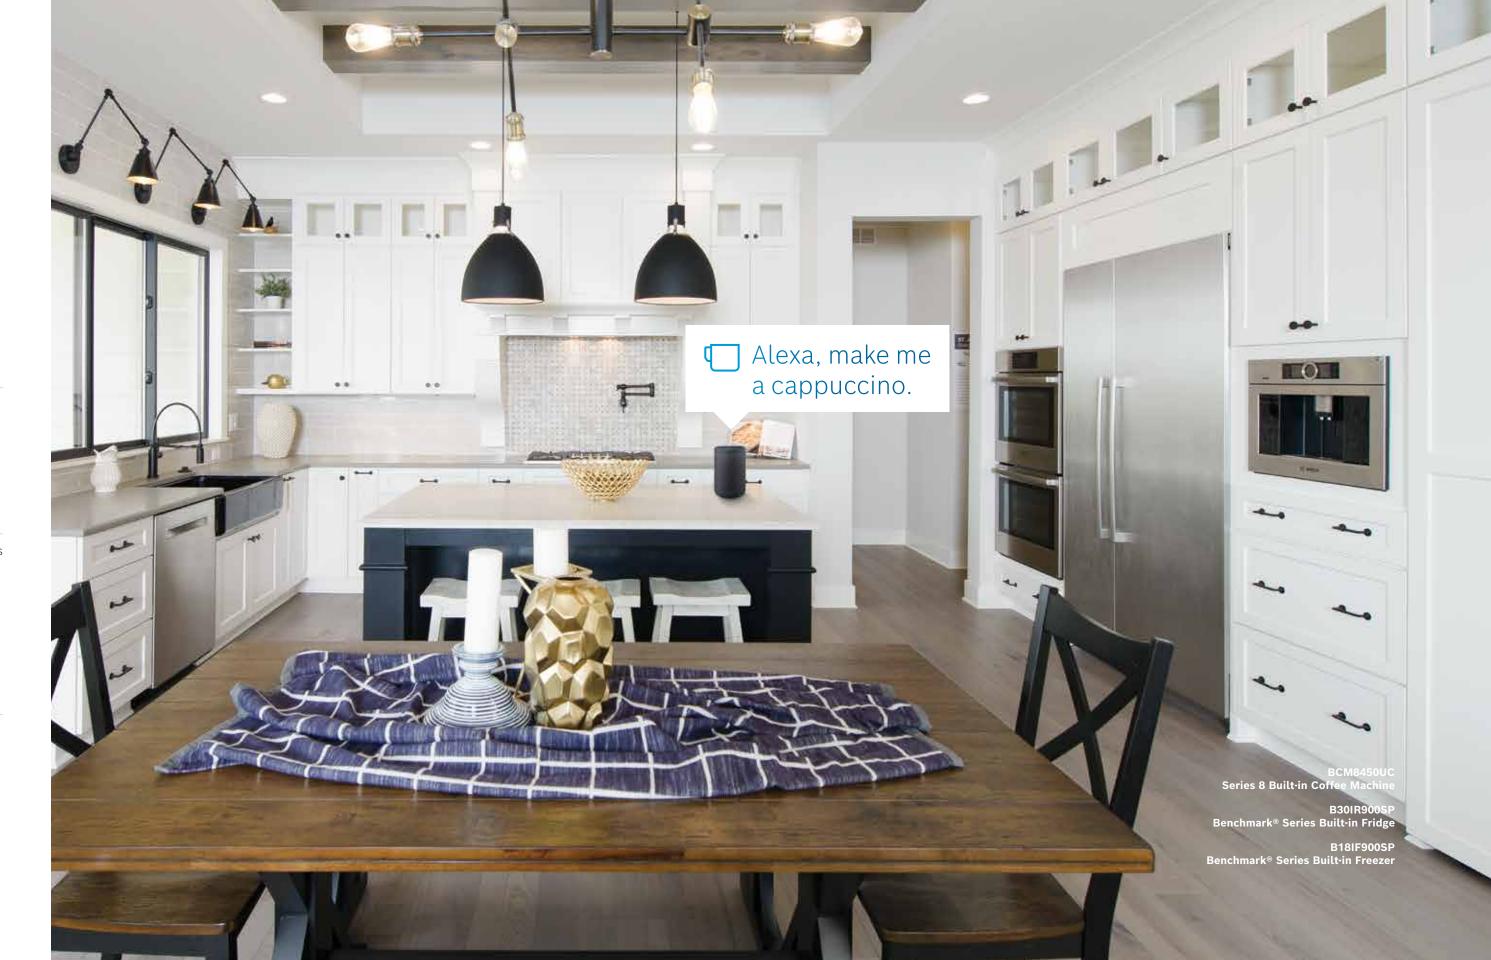

### What's easier than the touch of a button? No button at all.

Your Bosch appliances with Home Connect™ work seamlessly with Amazon Alexa. Ask Alexa to preheat the oven, check on the status of dinner, start the dishwasher, or serve up a latte. Because life should be this easy.

### Connected coffee.

Coffee lovers will appreciate all the ways Bosch coffee machines with Home Connect™ elevates the art of at-home coffee. Have guests over? Send a playlist of drinks to your machine. Feel like sleeping in? Start brewing your latte from bed. Bosch coffee machines with Home Connect is like having your own personal barista—only better.

### Remote brewing

The Home Connect app lets you order coffee from anywhere\*, using your smartphone or tablet. So now it's easier than ever to start your mornings off right.

#### CoffeeWorld

The Bosch built-in coffee maker allows you to access the world of coffee without leaving your kitchen. With CoffeeWorld, explore different brew variations from around the globe. Order directly from the Home Connect app to have your coffee freshly made when you get home.