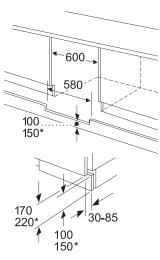

Space for electrical connection next to the appliance on the left or right-hand side. Ventilation space in the base.

\* Variable base/substructure height