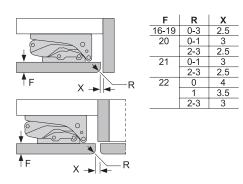

## Recommended gap dimensions for flat hinges

The gap dimensions recommended in the table must be adhered to in order to ensure that appliance doors do not collide with anything when they are opened, and to avoid causing damage to kitchen units.