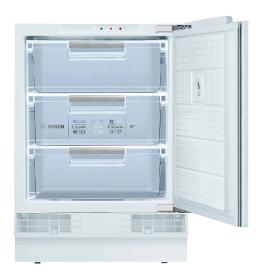

|                        | GUD15AFFG \$15,800<br>Built-under freezer                                                                                                                                                                                                                                                                                                                                                                                                                                                                                                                                                                                                                                                                                                                                                                                                                                                                                                                                                                                                                                                                                                                                                                                                                                                                                                                                                                                                                                                                                                                                                                                                                                                                                                                                                                                                                                                                                                                                                                                                                                                                                      |
|------------------------|--------------------------------------------------------------------------------------------------------------------------------------------------------------------------------------------------------------------------------------------------------------------------------------------------------------------------------------------------------------------------------------------------------------------------------------------------------------------------------------------------------------------------------------------------------------------------------------------------------------------------------------------------------------------------------------------------------------------------------------------------------------------------------------------------------------------------------------------------------------------------------------------------------------------------------------------------------------------------------------------------------------------------------------------------------------------------------------------------------------------------------------------------------------------------------------------------------------------------------------------------------------------------------------------------------------------------------------------------------------------------------------------------------------------------------------------------------------------------------------------------------------------------------------------------------------------------------------------------------------------------------------------------------------------------------------------------------------------------------------------------------------------------------------------------------------------------------------------------------------------------------------------------------------------------------------------------------------------------------------------------------------------------------------------------------------------------------------------------------------------------------|
|                        | Energy A*    FreshSense   SuperFreeding   Supe |
| Performance            | <ul> <li>EU Energy efficiency class: A+ (184kWh per year)</li> <li>Total net capacity: 98 litres</li> <li>Freezing capacity in 24 hours: 12kg</li> <li>Maximum freezer storage time in power failure: 23 hours</li> <li>Noise level: 38dB</li> <li>Total connected load: 0.09kW (13A)</li> </ul>                                                                                                                                                                                                                                                                                                                                                                                                                                                                                                                                                                                                                                                                                                                                                                                                                                                                                                                                                                                                                                                                                                                                                                                                                                                                                                                                                                                                                                                                                                                                                                                                                                                                                                                                                                                                                               |
| Key features           | <ul> <li>Manual defrost freezer</li> <li>Removable magnetic door seals - easy to clean and to replace</li> </ul>                                                                                                                                                                                                                                                                                                                                                                                                                                                                                                                                                                                                                                                                                                                                                                                                                                                                                                                                                                                                                                                                                                                                                                                                                                                                                                                                                                                                                                                                                                                                                                                                                                                                                                                                                                                                                                                                                                                                                                                                               |
| Additional<br>features | <ul> <li>freezer</li> <li>3 freezer drawers</li> <li>1 ice cube tray</li> <li>Right hinged door, door reversible</li> <li>Ventilation through plinth, no cutting of worktop required</li> </ul>                                                                                                                                                                                                                                                                                                                                                                                                                                                                                                                                                                                                                                                                                                                                                                                                                                                                                                                                                                                                                                                                                                                                                                                                                                                                                                                                                                                                                                                                                                                                                                                                                                                                                                                                                                                                                                                                                                                                |
| Functions              | <ul> <li>SuperFreezing function with manual deactivation</li> <li>Freezing calendar</li> <li>Door open warning signal: Yes</li> <li>Malfunction warning signal: visual, acoustic</li> </ul>                                                                                                                                                                                                                                                                                                                                                                                                                                                                                                                                                                                                                                                                                                                                                                                                                                                                                                                                                                                                                                                                                                                                                                                                                                                                                                                                                                                                                                                                                                                                                                                                                                                                                                                                                                                                                                                                                                                                    |
| Design                 | <ul> <li>Flush-folding hinge</li> <li>Mechanical control</li> <li>Dimensions (H x W x D): 818-868 x 598 x 548 mm</li> </ul>                                                                                                                                                                                                                                                                                                                                                                                                                                                                                                                                                                                                                                                                                                                                                                                                                                                                                                                                                                                                                                                                                                                                                                                                                                                                                                                                                                                                                                                                                                                                                                                                                                                                                                                                                                                                                                                                                                                                                                                                    |
| Country of origin      | • Germany                                                                                                                                                                                                                                                                                                                                                                                                                                                                                                                                                                                                                                                                                                                                                                                                                                                                                                                                                                                                                                                                                                                                                                                                                                                                                                                                                                                                                                                                                                                                                                                                                                                                                                                                                                                                                                                                                                                                                                                                                                                                                                                      |