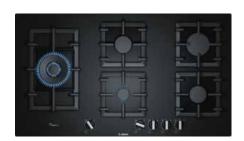

### Our pan supports:

Choose between single pan supports for easy handling and cleaning, or continuous pan supports for high stability for cookware.

90cm Tempered glass gas hob

### Our gas cooktop surfaces:

We offer you a version of our cooktops that perfectly matches your kitchen and individual taste – high quality ceramic glass, or premium stainless steel.

Designed for easy cleaning