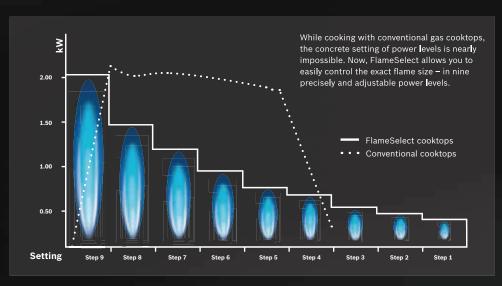

## With FlameSelect, you'll save yourself the guesswork.

While cooking with gas is a delightful experience, there's a lot of guesswork involved when it comes to adjusting the flame. Our new gas cooktops with nine precisely defined heating levels let you adjust the strength of the flames easily and reliably. You no longer have to worry about checking the flame constantly or overcooking your food again.

### Precise flame control, now in your hands.

We wanted to make cooking with gas as easy, safe and enjoyable as possible. That's why we developed FlameSelect. Unlike conventional gas cooktops with inconsistent flame levels, FlameSelect has an innovative valve technology that accurately controls the flame within nine defined heating levels.

### Nine levels of precise flame selection.