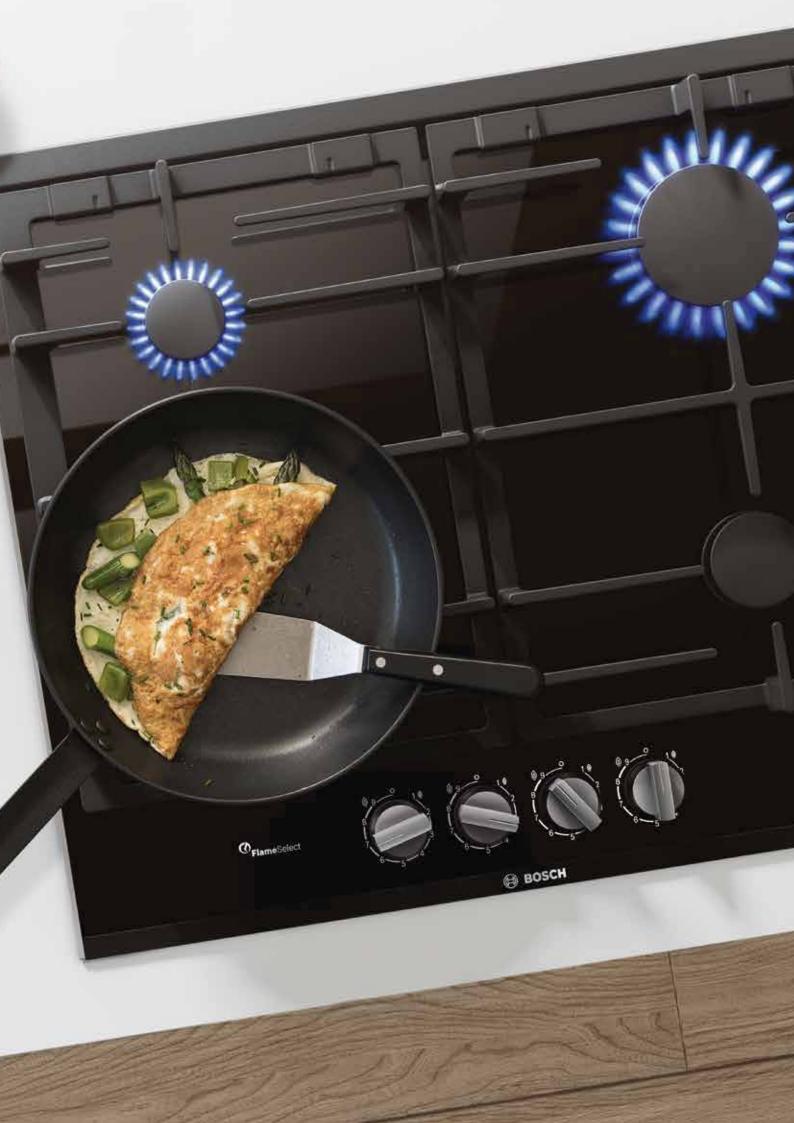

### Finally, a fire that does exactly what you want.

Fire still fascinates us today as it did half a million years ago when man first discovered it. A lot has happened since then.

Our new Bosch gas cooktops with FlameSelect offer absolute control of fire when it comes to adjusting the flame. Packed with an innovative technology that allows you to control nine predefined heating levels, you will enjoy a completely new level of precision in the kitchen.

## With FlameSelect, you'll save yourself the guesswork.

While cooking with gas is a delightful experience, there's a lot of guesswork involved when it comes to adjusting the flame. Our new gas cooktops with nine precisely defined heating levels let you adjust the strength of the flames easily and reliably. You no longer have to worry about checking the flame constantly or overcooking your food again.

### Precise flame control, now in your hands.

We wanted to make cooking with gas as easy, safe and enjoyable as possible. That's why we developed FlameSelect. Unlike conventional gas cooktops with inconsistent flame levels, FlameSelect has an innovative valve technology that accurately controls the flame within nine defined heating levels.

### Nine levels of precise flame selection.