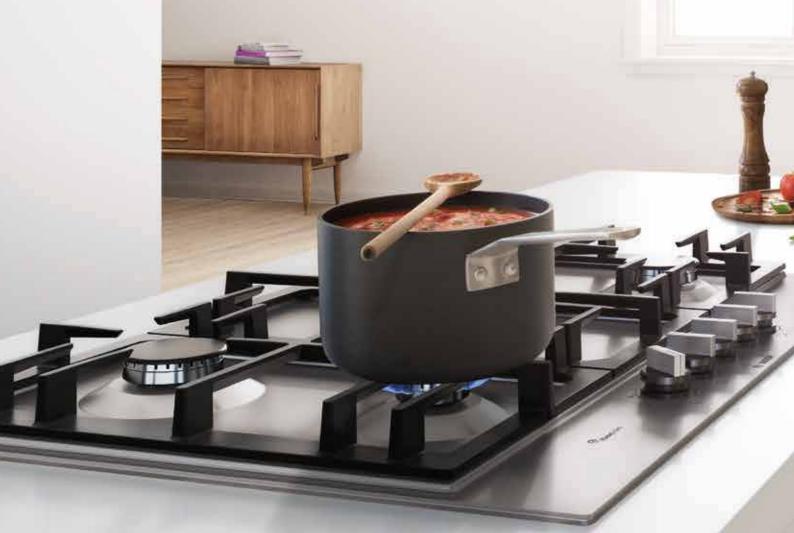

## With FlameSelect, you'll save yourself the guesswork.

While cooking with gas is a delightful experience, there's a lot of guesswork involved when it comes to adjusting the flame. Our new gas cooktops with nine precisely defined heating levels let you adjust the strength of the flames easily and reliably. You no longer have to worry about checking the flame constantly or overcooking your food again.

### Precise flame control, now in your hands.

We wanted to make cooking with gas as easy, safe and enjoyable as possible. That's why we developed FlameSelect. Unlike conventional gas cooktops with inconsistent flame levels, FlameSelect has an innovative valve technology that accurately controls the flame within nine defined heating levels.

### Nine levels of precise flame selection.