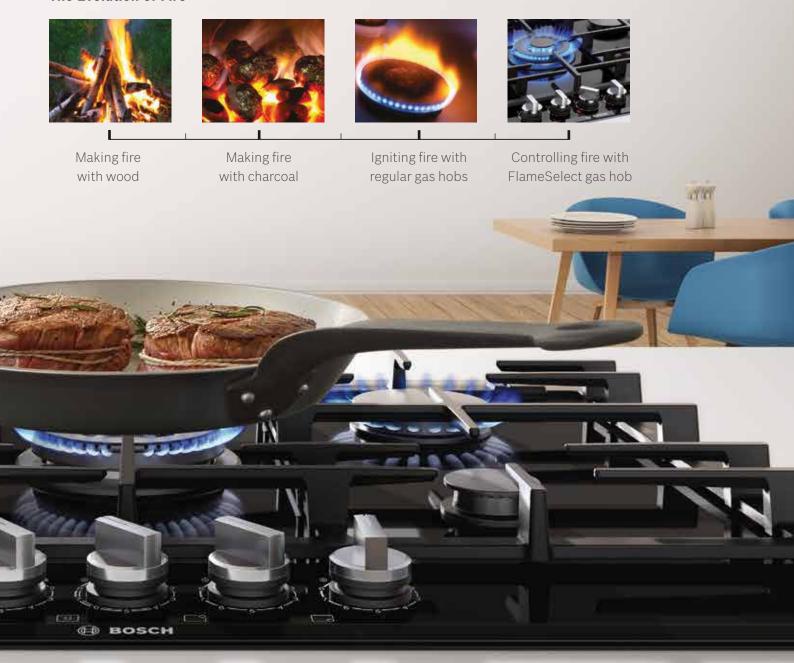

### The Evolution of Fire

Defined heating levels

### Finally, a fire that does exactly what you want.

Fire still fascinates us today as it did half a million years ago when man first discovered it. A lot has happened since then.

Our new Bosch gas cooktops with FlameSelect offer absolute control of fire when it comes to adjusting the flame. Packed with an innovative technology that allows you to control nine predefined heating levels, you will enjoy a completely new level of precision in the kitchen.

## With FlameSelect, you'll save yourself the guesswork.

While cooking with gas is a delightful experience, there's a lot of guesswork involved when it comes to adjusting the flame. Our new gas cooktops with nine precisely defined heating levels let you adjust the strength of the flames easily and reliably. You no longer have to worry about checking the flame constantly or overcooking your food again.

### Precise flame control, now in your hands.

We wanted to make cooking with gas as easy, safe and enjoyable as possible. That's why we developed FlameSelect. Unlike conventional gas cooktops with inconsistent flame levels, FlameSelect has an innovative valve technology that accurately controls the flame within nine defined heating levels.