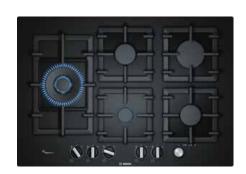

### Our pan supports:

Choose between single pan supports for easy handling and cleaning, or continuous pan supports for high stability for cookware.

90cm Tempered glass gas hob

### Our gas cooktop surfaces:

We offer you a version of our cooktops that perfectly matches your kitchen and individual taste – high quality ceramic glass, or premium stainless steel.

Designed for easy cleaning