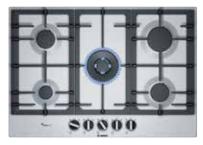

75cm Stainless steel gas hob

### Our gas cooktop surfaces:

We offer you a version of our cooktops that perfectly matches your kitchen and individual taste – high quality ceramic glass, or premium stainless steel.

Designed for easy cleaning