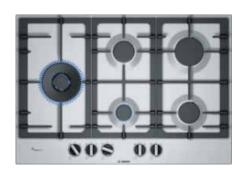

75cm Stainless steel gas hob

### Our gas cooktop surfaces:

We offer you a version of our cooktops that perfectly matches your kitchen and individual taste – high quality ceramic glass, or premium stainless steel.

Designed for easy cleaning