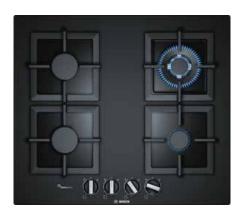

### PPH6A6B20 60 cm, Tempered Glass Gas Hob

| Specifications |                                                                                                                                                                                                                                                                                       |  |  |  |
|----------------|---------------------------------------------------------------------------------------------------------------------------------------------------------------------------------------------------------------------------------------------------------------------------------------|--|--|--|
| Design         | <ul><li>Tempered glass Black</li><li>Flush or slightly raised installation.</li></ul>                                                                                                                                                                                                 |  |  |  |
| Convenience    | <ul><li>FlameSelect</li><li>Sword control knobs</li><li>1 Hand ignition</li><li>Cast iron single pan supports</li></ul>                                                                                                                                                               |  |  |  |
| Power          | <ul> <li>4 Gas burners</li> <li>Wok burner</li> <li>1 rapid, 1 standard, 1 economy, 1 wok burner</li> <li>Left rear: Standard burner 1.75 KW</li> <li>Right rear: Wok burner 3.5 KW</li> <li>Left front: Standard burner 1.75 KW</li> <li>Right front: Economy burner 1 KW</li> </ul> |  |  |  |
| Safety         | <ul><li>Flame failure safety device</li><li>Preset of natural gas (20mbar)</li></ul>                                                                                                                                                                                                  |  |  |  |
| Measurements   | <ul> <li>Appliances dimensions (H/W/D):<br/>45mm x 590mm x 520mm</li> <li>Installation dimensions (H/W/D):<br/>45mm x 560-562mm x 480mm</li> <li>Gas connection rating: 8KW</li> <li>Power cord length: 1m</li> </ul>                                                                 |  |  |  |