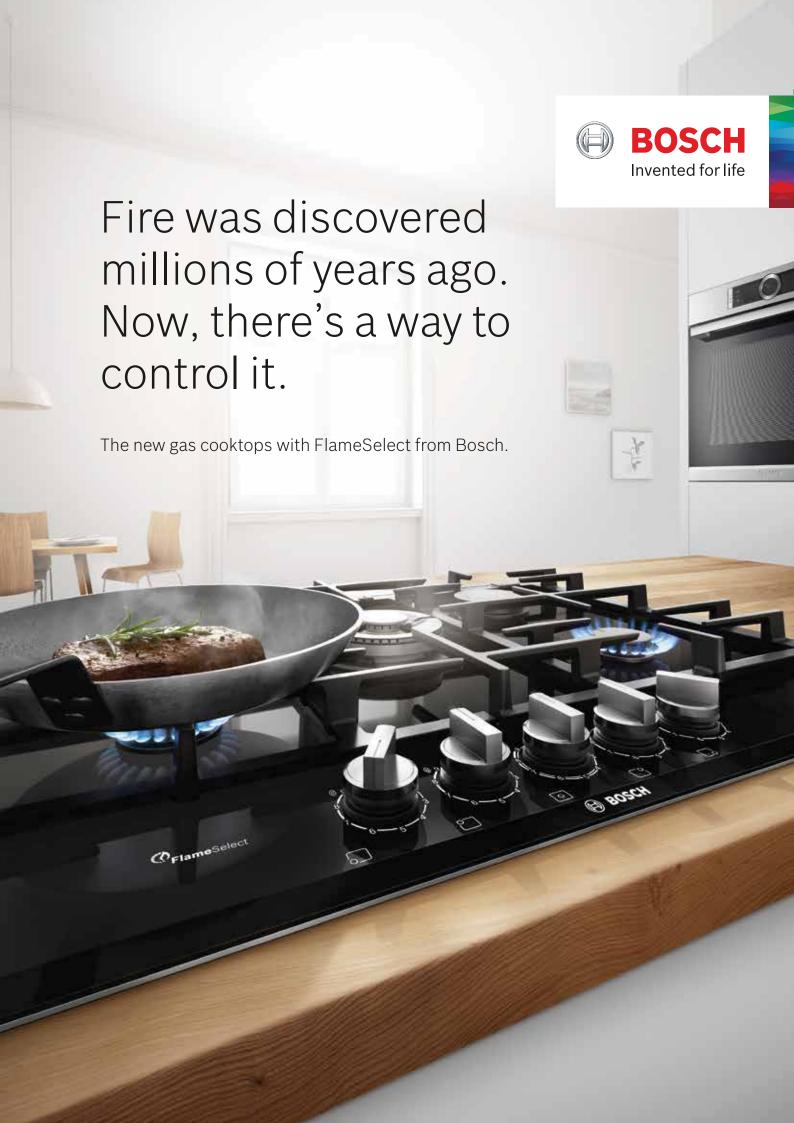

### Finally, a fire that does exactly what you want.

Fire still fascinates us today as it did half a million years ago when man first discovered it. A lot has happened since then.

Our new Bosch gas cooktops with FlameSelect offer absolute control of fire when it comes to adjusting the flame. Packed with an innovative technology that allows you to control nine predefined heating levels, you will enjoy a completely new level of precision in the kitchen.

## With FlameSelect, you'll save yourself the guesswork.

While cooking with gas is a delightful experience, there's a lot of guesswork involved when it comes to adjusting the flame. Our new gas cooktops with nine precisely defined heating levels let you adjust the strength of the flames easily and reliably. You no longer have to worry about checking the flame constantly or overcooking your food again.

### Precise flame control, now in your hands.

We wanted to make cooking with gas as easy, safe and enjoyable as possible. That's why we developed FlameSelect. Unlike conventional gas cooktops with inconsistent flame levels, FlameSelect has an innovative valve technology that accurately controls the flame within nine defined heating levels.

### Nine levels of precise flame selection.