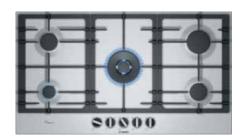

75cm Stainless steel gas hob

### Our gas cooktop surfaces:

We offer you a version of our cooktops that perfectly matches your kitchen and individual taste – high quality ceramic glass, or premium stainless steel.

Designed for easy cleaning