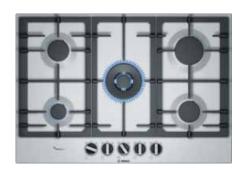

75cm Stainless steel gas hob

### Our gas cooktop surfaces:

We offer you a version of our cooktops that perfectly matches your kitchen and individual taste – high quality ceramic glass, or premium stainless steel.

Designed for easy cleaning