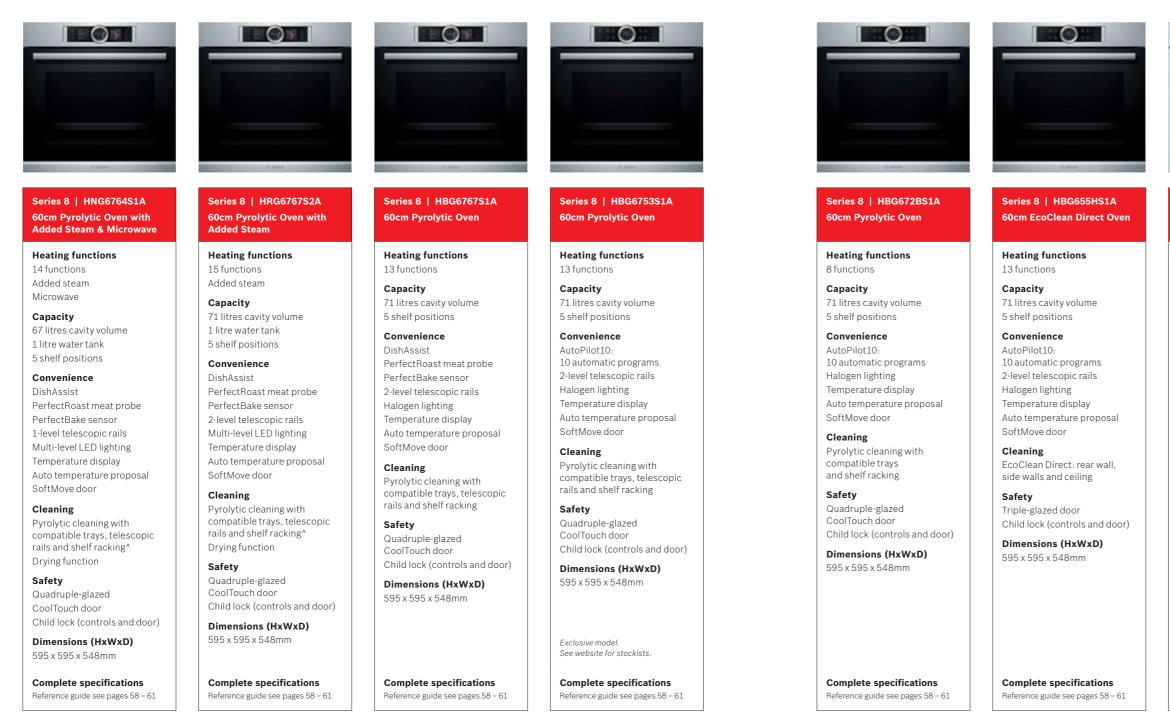

# Series | 8

All descriptions and technical diagrams are intended as a guide only. For additional technical information, full dimensional and installation details, please refer to the instruction and installation manuals supplied with the appliance.

All descriptions and technical diagrams are intended as a guide only. For additional technical information, full dimensional and installation details, please refer to the instruction and installation manuals supplied with the appliance

# Series 8 | HBG655HW1A 60cm EcoClean Direct Oven

# Heating functions

13 functions

# Capacity

71 litres cavity volume 5 shelf positions

# Convenience

AutoPilot10: 10 automatic programs 2-level telescopic rails Halogen lighting Temperature display Auto temperature proposal SoftMove door

Cleaning EcoClean Direct: rear wall, side walls and ceiling

Safetv Triple-glazed door Child lock (controls and door)

Dimensions (HxWxD) 595 x 595 x 548mm

# Series 8 | HBG633BS1A 60cm EcoClean Direct Oven

**Heating functions** 10 functions

#### Capacity

71 litres cavity volume 5 shelf positions

# Convenience Halogen lighting Temperature display Auto temperature proposal SoftMove door

Cleaning EcoClean Direct: rear wall

Safety Triple-glazed door Child lock (controls and door)

Dimensions (HxWxD) 595 x 595 x 548mm

**Complete specifications** Reference guide see pages 58 - 61 Complete specifications Reference guide see pages 58 – 61