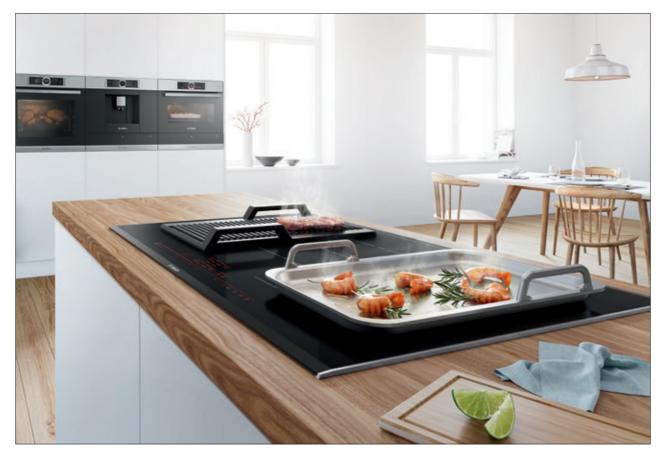

The choice is all yours with Bosch's FlexInduction. You can use your cooktop like a conventional induction cooktop with separate cooking zones, or at the touch of a button, combine them to make large continuous cooking zones. This gives you additional space on which you can place a large cookware item, such as roasters, teppanyaki grills griddle plate. For even more freedom, there are extended zones to provide up to 20% more space.

# FlexInduction cooktops

Introducing Bosch FlexInduction, the result of decades of research and development. Introducing true freedom in the kitchen.

Ideal for small pots, large pots, multiple pots, frying pans or casserole dishes - you name it, thanks to the unique coil shapes you get the ultimate flexibility and heat distribution. At the touch of a button, two induction zones become one large FlexInduction surface.

CombiZone With Bosch Combilnduction you have the freedom to use your biggest pans and baking trays for more adventurous cooking. Switching from small to large pans is as simple as a single touch that merges two standard cooking zones into one large cooking zone. \*Only available on HCA858450A