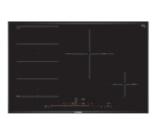

# Series 8 | PXY875DE1E 80cm ElexInduction Cooktop

# Heating functions

4 induction cooking zones: 2 large FlexInduction zones with extendable zones for large pans or multiple smaller pans 17 power levels PowerBoost for each zone ShortBoost for each zone

# Convenience

Electronic DirectSelect Premium touch-controls Dual timer with auto switch-off for each zone MoveMode: 3 automatic power levels PerfectFry sensor with 5 automatic frying programs PerfectCook sensor Keep warm: low setting for keeping food warm QuickStart ReStart Energy consumption display Cleaning

WipeProtection pauses all settings for easy cleaning while cooking

# Safety

2-stage residual heat indicators Child lock

Dimensions (WxD) 816 x 527mm

Complete specifications Reference guide see pages 66 - 67