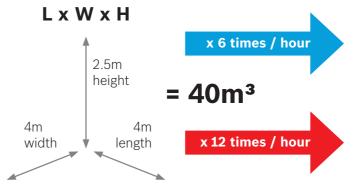

# What extraction rate do I need?

It is recommended that air be extracted (or exchanged) in a room depending on your type of cooking: minimum of 6 times per hour; and a maximum of 12 times per hour. Air extraction is measured using room volume. This is calculated by multiplying Length x Width x Height.

Air extraction is measured using room volume. This is calculated by multiplying Length x Width x Height. Bosch rangehoods offer powerful maximum extraction rates for when you are cooking up a storm in the kitchen. While the variable power settings allow you to navigate just the extraction power you need for each meal