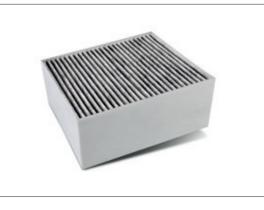

**CleanAir module** The CleanAir module consists of a special active carbon filter and an outer panel. This Accessory is to be purchased separately.\*

\*Available for selected Bosch rangehoods.

#### **CleanAir filter**

Thanks to the large, slat-like surface of the CleanAir active carbon filter and its very high active carbon content (equivalent in surface area to around 50 football pitches), particularly intensive odour reduction is achieved. The special active carbon filter therefore obtains results similar to a ducted system and is better than a standard active carbon filter.