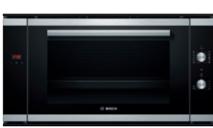

# Series 6 | HVA541NS0 90cm Built-in Oven

Heating functions 9 functions

Capacity 77 litres cavity volume 4 shelf positions

Convenience Electronic clock/timer 1-level telescopic rail Halogen lighting

Cleaning Catalytic liners: Side and rear walls

Safety Triple-glazed door

Dimensions (HxWxD) 478 x 896 x 568mm

Complete specifications

Reference guide see pages 58 - 61