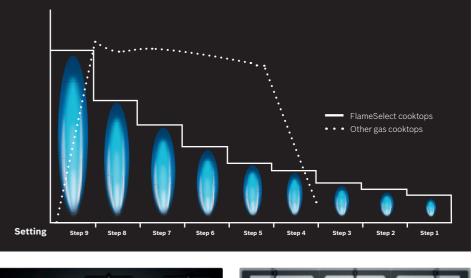

FlexInduction cooktops

Gas cooktops

The cooktop of choice in most professional kitchens, the new Bosch gas cooktops with FlameSelect offer absolute control when it comes to adjusting the flame. This innovative technology allows you to control nine predefined heating levels, you will enjoy a completely new level of precision in the kitchen.

# We didn't discover fire, but we've taken it to a new level. Nine, to be precise.

The new gas cooktops with FlameSelect from Bosch are packed with innovative technology. They offer you a completely new level of precision when it comes to adjusting the flame by selecting predefined power levels. But that's not all. Thanks to our timeless design and carefully selected materials, Bosch gas cooktops are also a true feast for the eyes.

# Stop cooking with intuition. Start cooking with perfection.

At Bosch, we want to make your cooking with gas as easy, safe and enjoyable as possible. That's why we developed FlameSelect for you. Unlike conventional gas cooktops with inaccurate power settings, FlameSelect and its patented valve technology offer you incremental heat regulation within nine precisely defined power levels. So now, gas cooktops with FlameSelect offer you all the benefits of gas cooking combined with the comfort and precision of an electric cooktop.

# Nine levels of precise power selection

Our gas cooktop surfaces Our cooktops are available in black tempered glass and stainless steel to perfectly match your kitchen and individual taste. 62

Cooktops | Gas cooktops