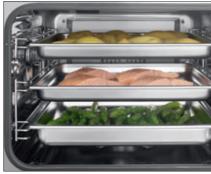

# Steams so gently, even vitamins stay for dinner.

There is no healthier or tastier way to prepare food than in a Series 8 combination steam oven. When gently cooked in steam, food retains its vitamins and aroma while bringing out the full and natural flavour. Vegetables stay fresh and crisp, while poultry and fish remain juicy and tender. With steam, you can even cook without adding oil or extra seasoning. Thanks to the integrated water tank, Bosch steamers don't require an external water connection, offering greater flexibility in choosing their position in your kitchen.

# Menu cooking

With the Series 8 combination steam oven, you can prepare an entire set menu using up to three levels at once. Salmon with asparagus and rosemary potatoes? Cook them all together and everything will turn out perfectly. Need to prepare dessert, too? No problem. Thanks to the moisture in the oven, there's no intermingling of flavours – each dish retains its own authentic flavour.

# Preserving vitamins and minerals

Dishes that are cooked in hot steam not only retain their vitamins and minerals, but also their full, natural flavour. So you can also go easy on the extra seasoning, and use much less salt when cooking. In short, healthy food has never tasted better.