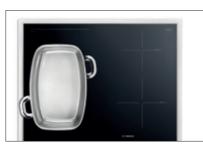

The choice is all yours with Bosch's FlexInduction. You can use your cooktop like a conventional induction cooktop with separate cooking zones, or at the touch of a button, combine them to make large continuous cooking zones. This gives you additional space on which you can place a large cookware item, such as roasters, teppanyaki grills griddle plate. For even more freedom, there are extended zones to provide up to 20% more space.

# **Bosch FlexInduction**

The ultimate Bosch Induction experience. Unique technology provides even heating across the entire FlexZone. The FlexZone can be used as two separate zones or combined into a single zone where the entire area becomes your cooking canvas.

# FlexInduction cooktops

Introducing Bosch FlexInduction, the result of decades of research and development. Introducing true freedom in the kitchen.

Ideal for small pots, large pots, multiple pots, frying pans or casserole dishes - you name it, thanks to the unique coil shapes you get the ultimate flexibility and heat distribution. At the touch of a button, two induction zones become one large FlexInduction surface.