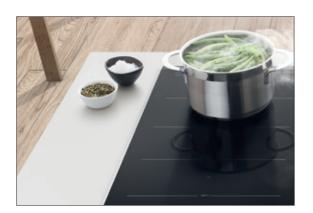

# --- Cooktops

Choose a cooktop to match your cooking habits: From our revolutionary FlameSelect gas cooktops, innovative induction or traditional ceramic cooktops. **Compact appliances** For lovers of cooking, you can add combination steam,

# Cooktops page 28 – 46

Gas cooktops

The cooktop of choice in most professional kitchens, the new Bosch FlameSelect gas cooktops are innovative, stylish and help you to always get perfect results.

Induction cooktops Quite simply, Bosch has a range of induction cooktops that are designed to make it easier and quicker for you to create the dishes you love.