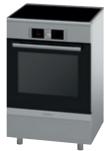

# Series 4 | HCA854450A 60cm Freestanding Ceramic/Pyrolytic Oven

OVEN Heating functions

10 functions Capacity 67 litres cavity volume 5 shelf positions

# Convenience

AutoPilot40 Electronic touch-control clock/timer 1 lamp lighting SoftMove door Height-adjustable legs

Cleaning Pyrolytic cleaning Safety

Quadruple-glazed door Child lock

сооктор Heating functions

4 ceramic cooking zones 17-stage power setting

Convenience Flectronic -/+ touch-controls & timer for each zone

Safety 4-stage residual heat indicators Child lock

Dimensions (HxWxD) 900 x 600 x 600mm