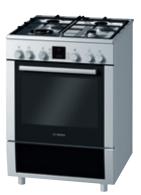

Freestanding cookers Each of the freestanding cookers offers reliable Bosch technology of the finest standard – technology that makes cooking, baking and roasting easy and more convenient

# Freestanding cookers

Each of the freestanding cookers offers reliable Bosch technology of the finest standard – technology that makes cooking, baking and roasting easy and more convenient.