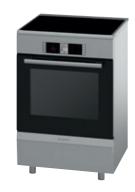

# Series 4 | HCA854450A 60cm Freestanding Ceramic/Pyrolytic Oven

OVEN Heating functions

10 functions Capacity 67 litres cavity volume 5 shelf positions

# Convenience

AutoPilot40 Electronic touch-control clock/timer 1 lamp lighting SoftMove door Height-adjustable legs

Cleaning Pyrolytic cleaning Safety

Quadruple-glazed door Child lock

сооктор Heating functions

4 ceramic cooking zones 17-stage power setting

Convenience Flectronic -/+ touch-controls & timer for each zone

Safety 4-stage residual heat indicators Child lock

Dimensions (HxWxD) 900 x 600 x 600mm

# **Complete specifications**

Reference guide see pages 58 - 61