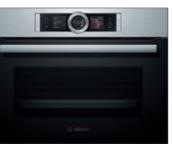

# Compact appliances page 20 – 27

**Combination steam ovens** Cooking with steam helps retain vitamins and minerals in fresh foods, as well as maintain original colour, shape and consistency.

Combination microwave ovens Add speed to your traditional cooking process without compromising on taste.

# Steams so gently, even vitamins stay for dinner.

There is no healthier or tastier way to prepare food than in a Series 8 combination steam oven. When gently cooked in steam, food retains its vitamins and aroma while bringing out the full and natural flavour. Vegetables stay fresh and crisp, while poultry and fish remain juicy and tender. With steam, you can even cook without adding oil or extra seasoning. Thanks to the integrated water tank, Bosch steamers don't require an external water connection, offering greater flexibility in choosing their position in your kitchen.

# The best of both worlds

With the Bosch Series 8 combination steam oven, you can bake, steam or both. Combine the benefits of pure steam cooking with functions of a conventional oven and discover the results of giving your roasts and home-made bread a crispy finish. The premium combination steam oven also comes with DishAssist, the PefectBake sensor and PerfectRoast meat probe for perfect cooking and baking results.