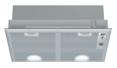

# Series 4 | DHL755BAU 73cm Integrated Rangehood

Power functions 650m3/h maximum extraction capacity 3 power settings + 1 intensive setting

Convenience

Noise level: 50dB at minimum level (150mm ducted) Slide controls for power and light 2 x 20W halogen lights

Cleaning Dishwasher-safe metal grease filters

# Dimensions (HxWxD)

Product:255 x 530 x 380 mm Built-in: 255 x 500 x 350mm (ducted or recirculating)

**Optional Accessory** DH77305 Charcoal filter