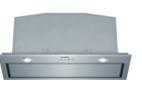

# Series 6 | DHL785BAU 70cm Integrated Rangehood

# Power functions

730m<sup>3</sup>/h maximum extraction capacity with rim ventilation 3 power settings + 1 intensive setting with automatic revert to previous setting

# Convenience

Noise level: 53dB at minimum level (150mm ducted) Low-lift push button controls for power and light 2 x 20W halogen lights

Cleaning Dishwasher-safe metal grease filters

# Dimensions (HxWxD)

Product: 418 x 700 x 282 mm Built-in: 418 x 676 x 264mm (ducted or recirculating)

**Optional Accessory** DHZ5605 Recirculation kit

Complete specifications Reference guide see pages 68 – 69