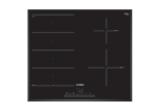

# Series 8 | PXX975DC1E 90cm FlexInduction Cooktop

# Heating functions

5 induction cooking zones: 3 large FlexInduction zones for large pans or multiple smaller pans 17 power levels PowerBoost for each zone ShortBoost for each zone

#### Convenience

Electronic DirectSelect Premium touch-controls Dual timer with auto switch-off for each zone MoveMode: 3 automatic power levels PerfectFry sensor with 5 automatic frying programs Keep warm: low setting for keeping food warm QuickStart ReStart Energy consumption display

## Cleaning

WipeProtection pauses all settings for easy cleaning while cooking

# Safety

2-stage residual heat indicators Child lock

# Dimensions (WxD)

916 x 527mm

# Complete specifications

Reference guide see pages 66 – 67

Cooktops | Induction overview