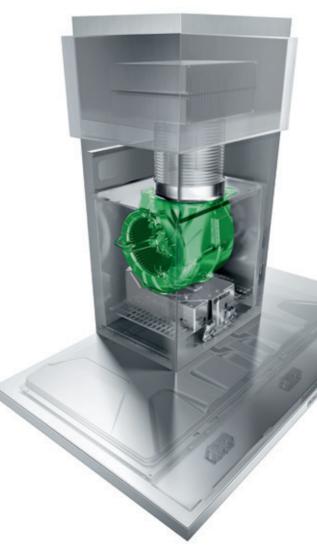

# Rangehoods

Integrated rangehoods Great performance in a tiny space. These neatly concealed rangehoods are housed underneath the

kitchen cabinetry.

# Bosch rangehood performance

Our rangehoods swiftly and reliably extract odours and grease particles from your kitchen. They create a consistently fresh ambience before, during and after cooking. At the same time, they perfectly illuminate your worktop area and still look unbelievably attractive even after all that hard work. And some Bosch rangehoods feature the CleanAir module that eliminates odours with the recirculation system just as effectively as a ducted system.

## Ducted extraction

Ducting out is the most effective method of extraction. Ideally the rangehood should be sited on an outside wall, or an outside wall can be reached via ducting. All Bosch extractors are now standardised to facilitate a 150mm diameter outlet for maximum performance, although smaller ducting can be used if required. Please refer to the installation guide for further advice on best practice installation.