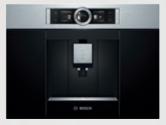

## Coffee machine

. 0

For lovers of coffee, your favourite café can be right in your kitchen. The coffee machine design matches the Series 8 ovens for a seamless and coordinated look.

Coffee machine Whether your preference is a skinny latte, a double shot cappuccino or a delicious hot chocolate, our coffee machine brings café-style drinks to your home.

**Warming drawers** Ensure food stays at just the right serving temperature. You can also defrost, prove dough or slow cook.

# **Coffee machine**

Whether your preference is a Latte or a double shot Cappuccino, our compact coffee machine brings cafe-style drinks to your home.

Bosch warming drawers ensure food stays just at the right serving temperature. You can gently defrost, prove dough or slow cook. They are the perfect partner for Bosch's Series 8 60cm wide built-in ovens and compact appliances.

# Your favourite café is now open 24/7.

Latte, cappuccino or espresso? With the Series 8 built-in coffee machine, you can treat yourself and your guests to any beverage at the touch of a button. Bosch barista technology guarantees a full-bodied aroma and perfect crema – for coffees as delicious as those brewed in your favourite café.