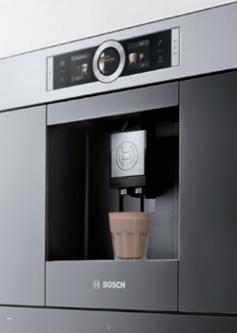

# Your favourite café is now open 24/7.

Latte, cappuccino or espresso? With the Series 8 built-in coffee machine, you can treat yourself and your guests to any beverage at the touch of a button. Bosch barista technology guarantees a full-bodied aroma and perfect crema – for coffees as delicious as those brewed in your favourite café.

# SensoFlow system for a perfect aroma

The optimal brewing temperature for an espresso is between 90°C and 95°C. If the temperature is any higher or lower, the flavour of the beans is only partially released or the coffee is bitter. Our smart SensoFlow system heats the water to just the right temperature, for a full-bodied espresso aroma from the first to the last cup.

# A choice of coffee at the touch of a button

With the OneTouch function, it'll be ready in an instant. Innovative technology regulates the release of coffee, hot milk and foam to deliver the beverage of your choice at the touch of a button.

# Automatic cleaning of the milk system

Now you can clean your coffee maker as easily as you prepare your morning pick-me-up. Each time you make a coffee drink with milk, the milk system is automatically rinsed out with a blast of steam. The coffee machine takes total charge of the milk system's daily maintenance, so that you can concentrate on enjoying your cappuccino or latte macchiato instead of cleaning.