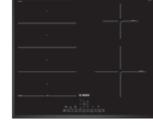

# Series 8 | PXY675DC1E 60cm ElexInduction Cooktop

#### Heating functions

4 induction cooking zones: 2 large FlexInduction zones with extendable zones for large pans or multiple smaller pans 17 power levels PowerBoost for each zone ShortBoost for each zone

# Convenience

Electronic DirectSelect Premium touch-controls Dual timer with auto switch-off for each zone MoveMode: 3 automatic power levels PerfectFry sensor with 5 automatic frying programs Keep warm: low setting for keeping food warm QuickStart ReStart Energy consumption display

# Cleaning

WipeProtection pauses all settings for easy cleaning while cooking

#### Safetv 2-stage residual heat indicators

Child lock Dimensions (WxD) 606 x 527mm Exclusive model.

See website for stockists.

**Complete specifications** Reference guide see pages 66 – 67

Series | 6