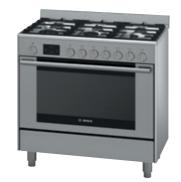

# Series | 6

Series 6 | HSB738357A 90cm Freestanding Gas/Catalytic Oven

OVEN Heating functions 8 functions Capacity

112 litres cavity volume 5 shelf positions Convenience

Electronic touch-control clock/timer 1-level telescopic rail Halogen lighting Rotisserie kit Storage compartment Height-adjustable legs

Cleaning Catalytic liners rear wall & sides Safety

Triple-glazed door

# сооктор Heating functions

6 gas burners: 1 x wok burner. 1 x high-speed burner. 2 x standard burners, 2 x economy burners

Convenience One-hand ignition via control knobs 3 pc cast-iron pan supports

Safety Flame failure Other

900 x 898 x 600mm

Suitable for NG or LPG Dimensions (HxWxD)

Complete specifications Reference guide see pages 58 - 61

Series 6 | HCA858450A 60cm Freestanding Induction/Pyrolytic Oven