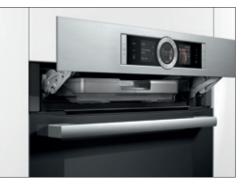

# Compact appliances page 20 – 27

**Combination steam ovens** Cooking with steam helps retain vitamins and minerals in fresh foods, as well as maintain original colour, shape and consistency.

Combination microwave ovens Add speed to your traditional cooking process without compromising on taste.

Combination steam ovens Cooking with steam helps retain vitamins and minerals in fresh foods as well as maintain original colour, shape and consistency.

Combination microwave ovens Discover the speed and versatility of microwave technology. With the combination microwave oven you can add speed to your traditional cooking process without compromising on taste.

# Compact appliances | Steamers

# Steams so gently, even vitamins stay for dinner.

There is no healthier or tastier way to prepare food than in a Series 8 combination steam oven. When gently cooked in steam, food retains its vitamins and aroma while bringing out the full and natural flavour. Vegetables stay fresh and crisp, while poultry and fish remain juicy and tender. With steam, you can even cook without adding oil or extra seasoning. Thanks to the integrated water tank, Bosch steamers don't require an external water connection, offering greater flexibility in choosing their position in your kitchen.