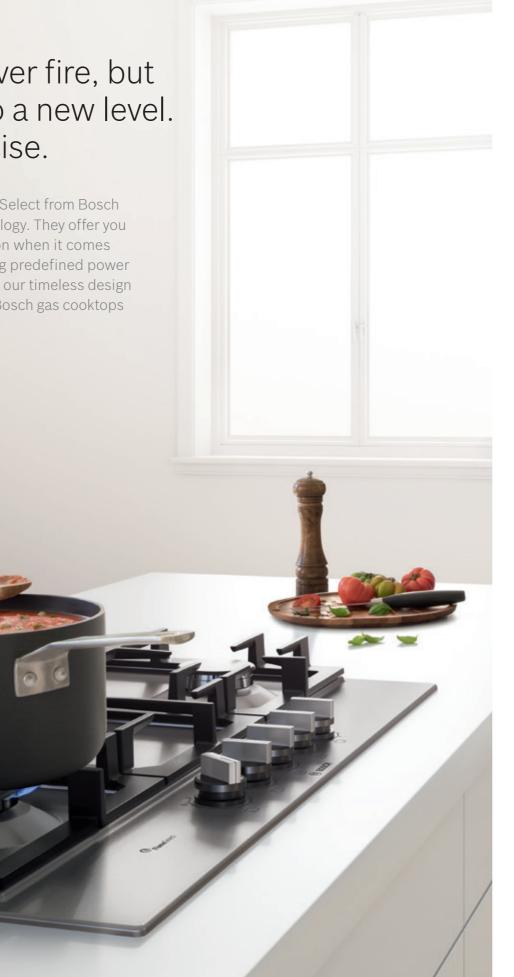

# We didn't discover fire, but we've taken it to a new level. Nine, to be precise.

The new gas cooktops with FlameSelect from Bosch are packed with innovative technology. They offer you a completely new level of precision when it comes to adjusting the flame by selecting predefined power levels. But that's not all. Thanks to our timeless design and carefully selected materials, Bosch gas cooktops are also a true feast for the eyes.

# Stop cooking with intuition. Start cooking with perfection.

At Bosch, we want to make your cooking with gas as easy, safe and enjoyable as possible. That's why we developed FlameSelect for you. Unlike conventional gas cooktops with inaccurate power settings, FlameSelect and its patented valve technology offer you incremental heat regulation within nine precisely defined power levels. So now, gas cooktops with FlameSelect offer you all the benefits of gas cooking combined with the comfort and precision of an electric cooktop.