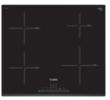

# Series 8 | PXY875DE1E 80cm ElexInduction Cooktop

# Heating functions

4 induction cooking zones: 2 large FlexInduction zones with extendable zones for large pans or multiple smaller pans 17 power levels PowerBoost for each zone ShortBoost for each zone

# Convenience

Electronic DirectSelect Premium touch-controls Dual timer with auto switch-off for each zone MoveMode: 3 automatic power levels PerfectFry sensor with 5 automatic frying programs PerfectCook sensor Keep warm: low setting for keeping food warm QuickStart ReStart Energy consumption display Cleaning

WipeProtection pauses all settings for easy cleaning while cooking

# Safety

2-stage residual heat indicators Child lock

Dimensions (WxD) 816 x 527mm

Complete specifications Reference guide see pages 66 - 67