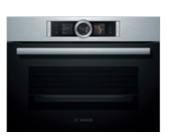

# Series 8 | HBG655HW1A 60cm EcoClean Direct Oven

# Heating functions

13 functions

# Capacity

71 litres cavity volume 5 shelf positions

# Convenience

AutoPilot10: 10 automatic programs 2-level telescopic rails Halogen lighting Temperature display Auto temperature proposal SoftMove door

Cleaning EcoClean Direct: rear wall, side walls and ceiling

Safetv Triple-glazed door Child lock (controls and door)

Dimensions (HxWxD) 595 x 595 x 548mm