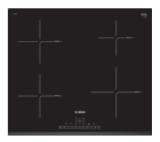

# Series 8 | PXX975DC1E 90cm FlexInduction Cooktop

# Heating functions

5 induction cooking zones: 3 large FlexInduction zones for large pans or multiple smaller pans 17 power levels PowerBoost for each zone ShortBoost for each zone

#### Convenience

Electronic DirectSelect Premium touch-controls Dual timer with auto switch-off for each zone MoveMode: 3 automatic power levels PerfectFry sensor with 5 automatic frying programs Keep warm: low setting for keeping food warm QuickStart ReStart Energy consumption display

## Cleaning

WipeProtection pauses all settings for easy cleaning while cooking

# Safety

2-stage residual heat indicators Child lock

# Dimensions (WxD)

916 x 527mm