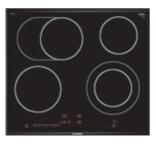

# Series | 8

Series 8 | PKN675DB1A

60cm Ceramic Cooktop

4 QuickTherm cooking zones:

circuit/extended roasting zone

Dual timer with auto switch-off

Automatic electronic boil start

Keep warm – low setting for keeping food warm

ReStart – quickly reinstates

1 dual circuit zones, 1 dual

Electronic DirectSelect

Premium touch-controls

Heating functions

17 power levels

Convenience

for each zone

previous settings Energy consumption display