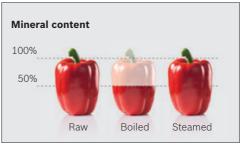

# Preserving vitamins and minerals

Dishes that are cooked in hot steam not only retain their vitamins and minerals, but also their full, natural flavour. So you can also go easy on the extra seasoning, and use much less salt when cooking. In short, healthy food has never tasted better.