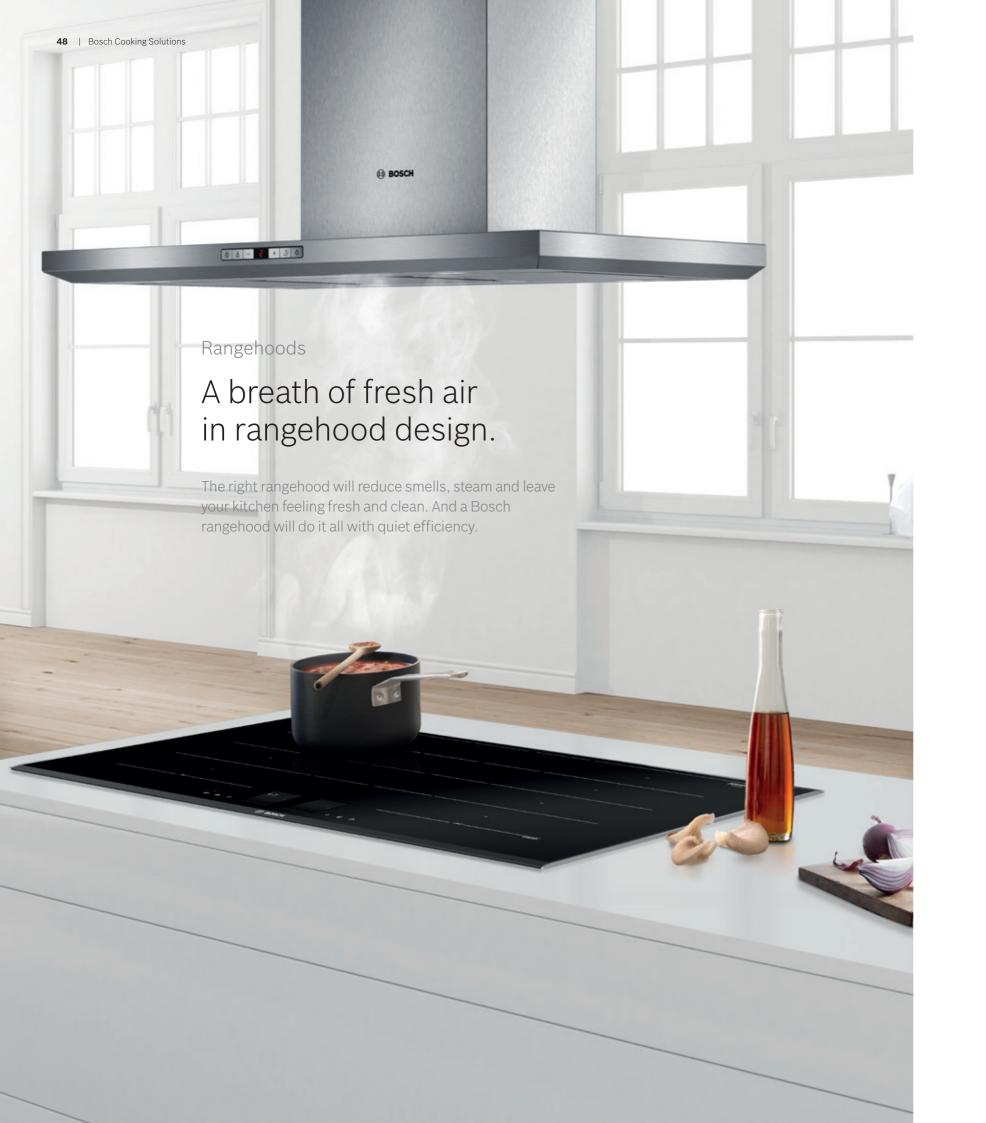

# ----- Rangehoods

BADCH

8-8 414

Designs for your dream kitchen. From focal point canopy to hidden integrated rangehoods our whisper-quiet rangehoods will be a pleasant surprise and will allow you to enjoy cooking even more.

# Rangehoods

Integrated rangehoods Great performance in a tiny space. These neatly concealed rangehoods are housed underneath the

kitchen cabinetry.

# Bosch rangehood performance

Our rangehoods swiftly and reliably extract odours and grease particles from your kitchen. They create a consistently fresh ambience before, during and after cooking. At the same time, they perfectly illuminate your worktop area and still look unbelievably attractive even after all that hard work. And some Bosch rangehoods feature the CleanAir module that eliminates odours with the recirculation system just as effectively as a ducted system.