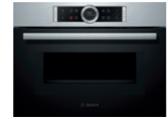

# Series 8 | CMG676BS1A **60cm Combination Microwave Oven**

**Heating functions** 12 heating functions Conventional cooking combined with microwave 5 inverter microwave power

Capacity 45 litres cavity volume 3 shelf positions

levels up to 1000W

Convenience DishAssist Temperature display LED lighting SoftMove door

Cleaning Pyrolytic cleaning with compatible trays, telescopic

rails and shelf racking

Safety Quadruple-glazed CoolTouch door Child lock (controls and door)

Dimensions (HxWxD) 455 x 595 x 548mm

**Complete specifications** 

Reference guide see page 62

Series 8 | CMG633BS1B **60cm Combination Microwave Oven** 

**Heating functions** 6 heating functions Conventional cooking combined with microwave 5 inverter microwave power levels up to 1000W