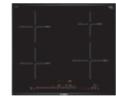

# Series 6 | PIE675DC1E 60cm Induction Cooktop

Heating functions

4 induction cooking zones 17 power levels PowerBoost for each zone ShortBoost for each zone

# Convenience

Electronic DirectSelect Premium touch-controls Dual timer with auto switch-off for each zone PerfectFry sensor with 5 automatic frying programs Keep warm: low setting for keeping food warm QuickStart ReStart

Energy consumption display

Cleaning WipeProtection pauses all settings for easy cleaning while cooking

Safety 2-stage residual heat indicators Child lock

Dimensions (WxD) 606 x 527mm

Exclusive model See website for stockists.