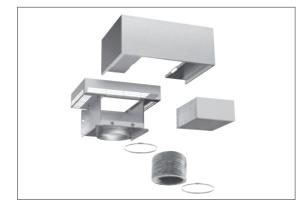

## Ducted extraction

Ducting out is the most effective method of extraction. Ideally the rangehood should be sited on an outside wall, or an outside wall can be reached via ducting. All Bosch extractors are now standardised to facilitate a 150mm diameter outlet for maximum performance, although smaller ducting can be used if required. Please refer to the installation guide for further advice on best practice installation.

# Recirculation kit

Odours are extracted and filtered, then purified air is returned to the room. The kit comprises of a carbon filter and all components needed to ensure that odour free air is returned into the kitchen. To maintain performance, the carbon filter should be replaced on a regular basis. A recirculation kit needs to be purchased as a separate accessory.