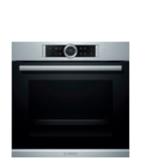

# Series 8 | HBG655HW1A 60cm EcoClean Direct Oven

# Heating functions

13 functions

# Capacity

71 litres cavity volume 5 shelf positions

# Convenience

AutoPilot10: 10 automatic programs 2-level telescopic rails Halogen lighting Temperature display Auto temperature proposal SoftMove door

Cleaning EcoClean Direct: rear wall, side walls and ceiling

Safetv Triple-glazed door Child lock (controls and door)

Dimensions (HxWxD) 595 x 595 x 548mm