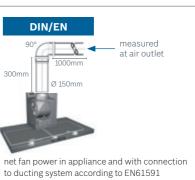

## Ducted extraction

Ducting out is the most effective method of extraction. Ideally the rangehood should be sited on an outside wall, or an outside wall can be reached via ducting. All Bosch extractors are now standardised to facilitate a 150mm diameter outlet for maximum performance, although smaller ducting can be used if required. Please refer to the installation guide for further advice on best practice installation.

# What extraction rate do I need?

It is recommended that air be extracted (or exchanged) in a room depending on your type of cooking: minimum of 6 times per hour; and a maximum of 12 times per hour. Air extraction is measured using room volume. This is calculated by multiplying Length x Width x Height.

Bosch extraction rates are tested inline with EU standards. See page 68 for more information.