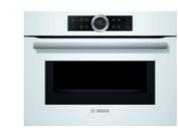

# Series 8 | CMG633BW1 60cm Combination **Microwave Oven**

Heating functions 6 heating functions Conventional cooking combined with microwave 5 inverter microwave power levels up to 1000W

Capacity 45 litres cavity volume 3 shelf positions

Convenience AutoPilot14: 14 automatic programs LED lighting Temperature display SoftMove door

Safety Triple-glazed door Child lock (controls and door)

Dimensions (HxWxD) 455 x 595 x 548mm