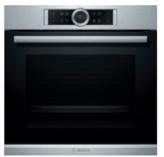

# Series 8 | HBG633BS1A 60cm EcoClean Direct Oven

**Heating functions** 10 functions

#### Capacity

71 litres cavity volume 5 shelf positions

# Convenience Halogen lighting Temperature display Auto temperature proposal SoftMove door

Cleaning EcoClean Direct: rear wall

Safety Triple-glazed door Child lock (controls and door)

Dimensions (HxWxD) 595 x 595 x 548mm