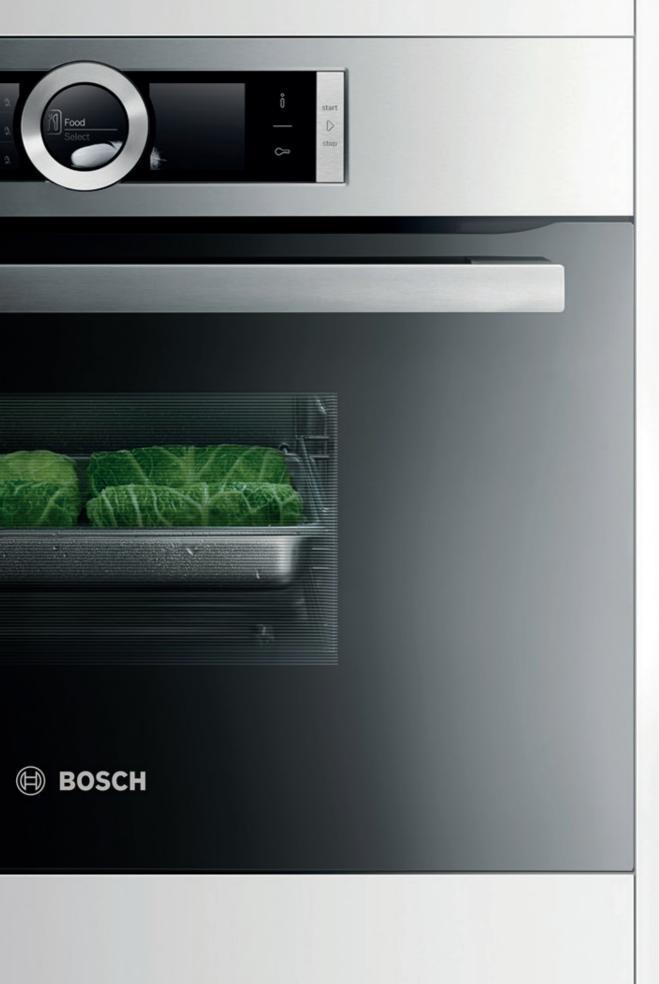

# Put a new spin on your cooking with the Bosch Series 8 range.

With the Bosch Series 8 control panel, cooking just became a lot easier. Everything you need at hand: Our intuitive control ring makes cooking easier than ever.

Double oven The Bosch double oven allows you to roast in the bottom oven cavity while grilling in the top oven for maximum cooking convenience.

The iconic control ring and clear TFT screen display, combined with the direct select TouchControl buttons, make operating the Series 8 ovens simpler than ever before. Clear, vivid food images and helpful prompts guide you through each step as you navigate through the various menu options, giving you total flexibility and control of cooking functions.

The intuitive control ring and clear TFT display with DirectSelect icons make it easy to operate your oven. Shortcuts to the two most commonly used heating functions, helpful icons and clear descriptions inside the control ring provide all the information you need to keep track of your cooking.