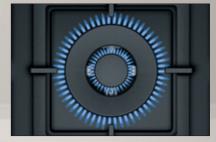

# We didn't discover fire, but we've taken it to a new level. Nine, to be precise.

The new gas cooktops with FlameSelect from Bosch are packed with innovative technology. They offer you a completely new level of precision when it comes to adjusting the flame by selecting predefined power levels. But that's not all. Thanks to our timeless design and carefully selected materials, Bosch gas cooktops are also a true feast for the eyes.

# () FlameSelect

# Stop cooking with intuition. Start cooking with perfection.

At Bosch, we want to make your cooking with gas as easy, safe and enjoyable as possible. That's why we developed FlameSelect for you. Unlike conventional gas cooktops with inaccurate power settings, FlameSelect and its patented valve technology offer you incremental heat regulation within nine precisely defined power levels. So now, gas cooktops with FlameSelect offer you all the benefits of gas cooking combined with the comfort and precision of an electric cooktop.

# Nine levels of precise power selection

Our gas cooktop surfaces Our cooktops are available in black tempered glass and stainless steel to perfectly match your kitchen and individual taste. 62

Cooktops | Gas cooktops