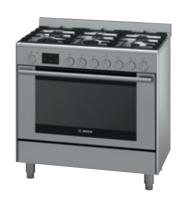

# Series | 8

Series 8 | HSB838357A 90cm Freestanding Gas/Pyrolytic Oven

# OVEN Heating functions 9 functions Capacity

112 litres cavity volume 5 shelf positions

Convenience Electronic touch-control clock/timer 1-level telescopic rail Halogen lighting Rotisserie kit Storage compartment Height-adjustable legs

Cleaning Pyrolytic cleaning Safety

Quadruple-glazed door

сооктор **Heating functions** 6 gas burners: 1 x wok burner, 1 x high-speed burner, 2 x standard burners, 2 x economy burners

Convenience One-hand ignition via control knobs

3 pc cast-iron pan supports Safety Flame failure

Other

Suitable for NG or LPG Dimensions (HxWxD)

900 x 898 x 600mm

**Complete specifications** Reference guide see pages 58 - 61