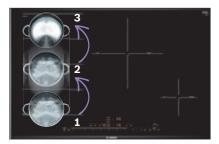

# MoveMode

Pre-set 3 different power levels and move from boil to simmer in just seconds.

- 1. Perfect for rapid boiling (Power level 9 – Front FlexZone)
- 2. Medium heat cooking (Power level 5 – Middle FlexZone)
- 3. Ideal for simmering (Power level 1 – Back FlexZone)