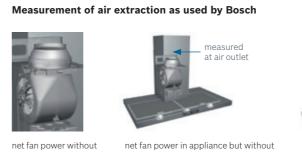

Bosch extraction rates are tested inline with EU standards. See page 68 for more information.