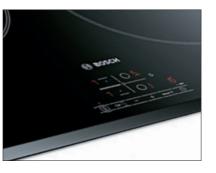

# WipeProtection

Stay in complete cooking control even when you've had a spill or boil-over. Bosch WipeProtection locks the control panel for 20 seconds so you can clean the surface of the control panel easily, without losing your cooking settings.

# QuickStart

Start cooking quicker. New Bosch QuickStart functionality automatically detects the location of your pot and displays the cooking zone on the control panel. Just select the power level and you're away.

# ReStart

Things happen quickly in the kitchen – if you spill something on the control panel or accidentally switch-off the cooktop, ReStart will store your last selected settings. Those settings can be instantly recalled by simply pressing the main power switch within 4 seconds.

# **Energy Consumption Display**

Each time you finish cooking, your Energy Consumption Display shows exactly how much power you've used. So if you wish, you can adapt your cooking style to save energy. (For example, placing a lid on a pot can help reduce your energy consumption).