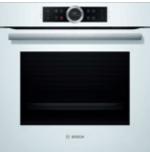

# Series 8 | HBG655HW1A 60cm EcoClean Direct Oven

# Heating functions

13 functions

# Capacity

71 litres cavity volume 5 shelf positions

# Convenience

AutoPilot10: 10 automatic programs 2-level telescopic rails Halogen lighting Temperature display Auto temperature proposal SoftMove door

Cleaning EcoClean Direct: rear wall, side walls and ceiling

Safetv Triple-glazed door Child lock (controls and door)

Dimensions (HxWxD) 595 x 595 x 548mm