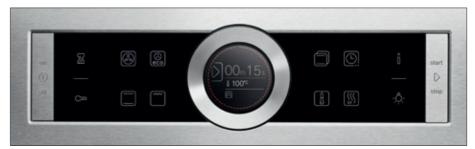

# Put a new spin on your cooking with the Bosch Series 8 range.

With the Bosch Series 8 control panel, cooking just became a lot easier. Everything you need at hand: Our intuitive control ring makes cooking easier than ever.

Double oven The Bosch double oven allows you to roast in the bottom oven cavity while grilling in the top oven for maximum cooking convenience.

The iconic control ring and clear TFT screen display, combined with the direct select TouchControl buttons, make operating the Series 8 ovens simpler than ever before. Clear, vivid food images and helpful prompts guide you through each step as you navigate through the various menu options, giving you total flexibility and control of cooking functions.

The intuitive control ring and clear TFT display with DirectSelect icons make it easy to operate your oven. Shortcuts to the two most commonly used heating functions, helpful icons and clear descriptions inside the control ring provide all the information you need to keep track of your cooking.