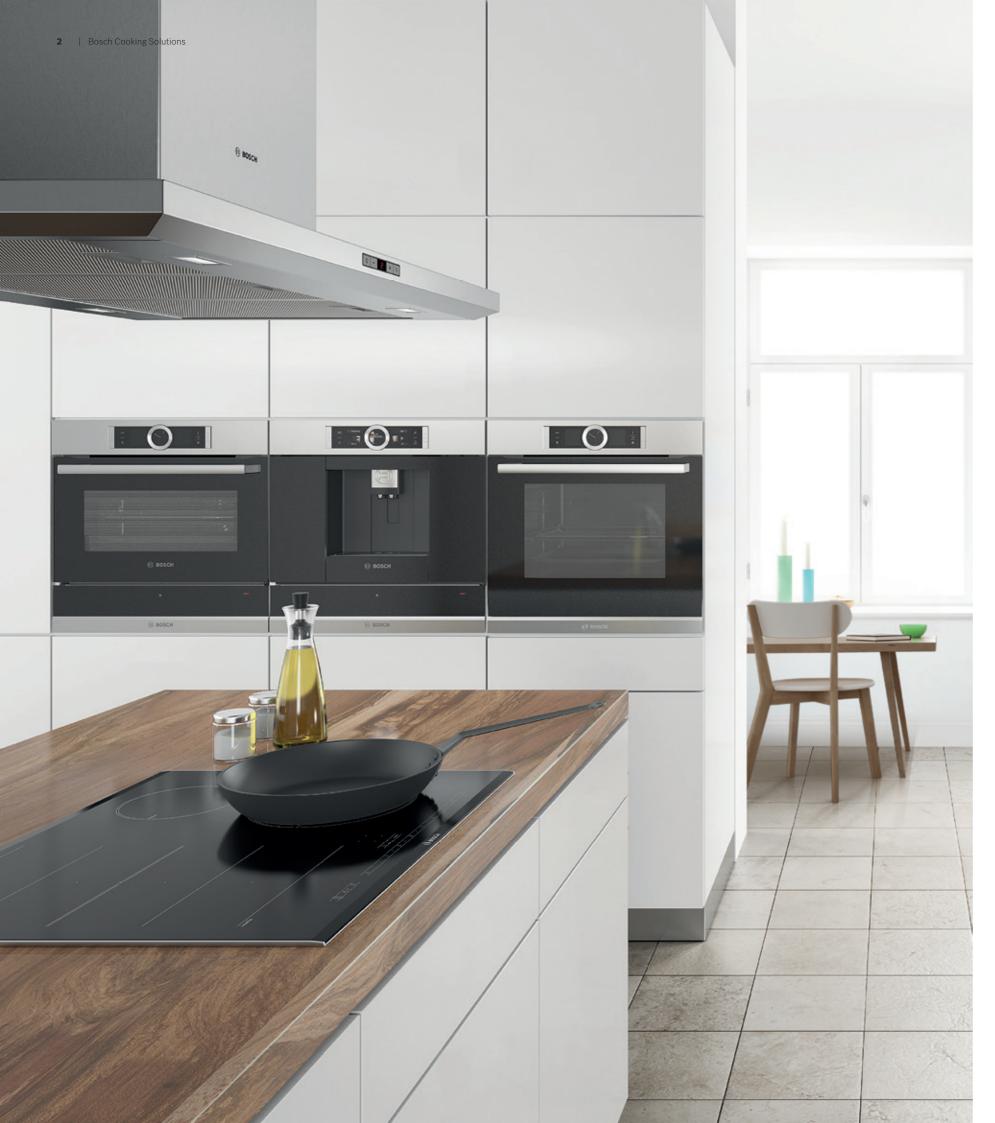

# ----- Rangehoods

BADCH

8-8 414

Designs for your dream kitchen. From focal point canopy to hidden integrated rangehoods our whisper-quiet rangehoods will be a pleasant surprise and will allow you to enjoy cooking even more.

# Ovens -----

High-quality stainless steel combined with sleek black glass offers timeless design, while sophisticated features deliver the best results meaning less work and more cooking pleasure.

# --- Cooktops

Choose a cooktop to match your cooking habits: From our revolutionary FlameSelect gas cooktops, innovative induction or traditional ceramic cooktops. **Compact appliances** For lovers of cooking, you can add combination steam,

## Coffee machine

. 0

For lovers of coffee, your favourite café can be right in your kitchen. The coffee machine design matches the Series 8 ovens for a seamless and coordinated look.

# Warming drawers

Keep your coffee cups on hand for the morning cappuccino or warm up plates before serving dinner. You can also defrost, prove dough and so much more.