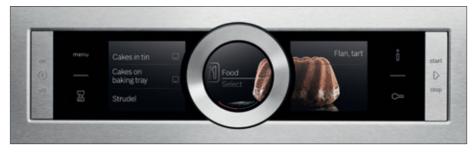

# Put a new spin on your cooking with the Bosch Series 8 range.

With the Bosch Series 8 control panel, cooking just became a lot easier. Everything you need at hand: Our intuitive control ring makes cooking easier than ever.

Double oven The Bosch double oven allows you to roast in the bottom oven cavity while grilling in the top oven for maximum cooking convenience.

The iconic control ring and clear TFT screen display, combined with the direct select TouchControl buttons, make operating the Series 8 ovens simpler than ever before. Clear, vivid food images and helpful prompts guide you through each step as you navigate through the various menu options, giving you total flexibility and control of cooking functions.

The intuitive control ring and clear TFT display with DirectSelect icons make it easy to operate your oven. Shortcuts to the two most commonly used heating functions, helpful icons and clear descriptions inside the control ring provide all the information you need to keep track of your cooking.