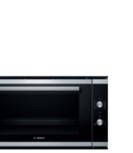

# Series 8 | BEL634GS1A 60cm Microwave

Heating functions Microwave with added grill 5 inverter microwave power levels up to 900W

Capacity 21 litres cavity volume

# Convenience AutoPilot10-10 automatic programs LED lighting

Temperature display Bottom control panel Left hand hinge door

Dimensions (HxWxD) 455 x 595 x 548mm

Complete specifications Reference guide see page 62