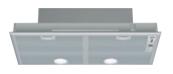

# Integrated rangehoods.

Great performance in a tiny space. These neatly concealed rangehoods are housed underneath the kitchen unit and can be seen if you look underneath the kitchen cabinetry.

# Series | 8

Series | 6