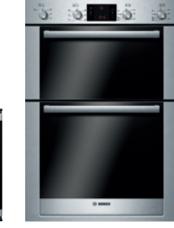

# Series 6 | HBM43S550A 60cm EcoClean Double Oven

Heating functions 3 functions - top oven 5 functions – bottom oven

Capacity 35 litres cavity volume top oven 67 litres cavity volume bottom oven 2 shelf positions - top oven 5 shelf positions - bottom oven

Convenience Electronic touch-control clock/timer with end-time programming 2-level telescopic rails bottom oven 1 lamp lighting

Cleaning EcoClean System: Rear wall, side walls and ceiling liners both top and bottom ovens

Safety Triple-glazed door Child lock

Dimensions (HxWxD) 888 x 595 x 550mm

Complete specifications Reference guide see pages 58 - 61