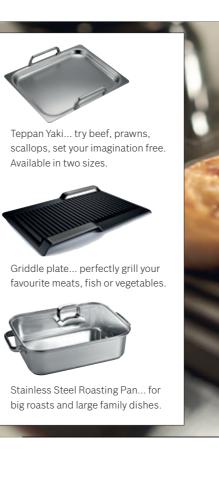

The choice is all yours with Bosch's FlexInduction. You can use your cooktop like a conventional induction cooktop with separate cooking zones, or at the touch of a button, combine them to make large continuous cooking zones. This gives you additional space on which you can place a large cookware item, such as roasters, teppanyaki grills griddle plate. For even more freedom, there are extended zones to provide up to 20% more space.

CombiZone With Bosch Combilnduction you have the freedom to use your biggest pans and baking trays for more adventurous cooking. Switching from small to large pans is as simple as a single touch that merges two standard cooking zones into one large cooking zone. \*Only available on HCA858450A