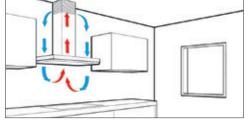

## Ducted extraction

Ducting out is the most effective method of extraction. Ideally the rangehood should be sited on an outside wall, or an outside wall can be reached via ducting. All Bosch extractors are now standardised to facilitate a 150mm diameter outlet for maximum performance, although smaller ducting can be used if required. Please refer to the installation guide for further advice on best practice installation.

# What extraction rate do I need?

It is recommended that air be extracted (or exchanged) in a room depending on your type of cooking: minimum of 6 times per hour; and a maximum of 12 times per hour. Air extraction is measured using room volume. This is calculated by multiplying Length x Width x Height.

## **Recirculation operating principle**

The recirculation operation of a rangehood is based on the principle of air exchange. Instead of extracting kitchen vapours to the outside like a ducted system and taking in fresh air through the window, the vapours are filtered and purified in recirculation operation. The air is constantly renewed in a continuous cycle. An active carbon filter is always required for the purpose: either as a standard active carbon filter or CleanAir module.