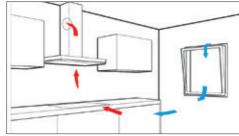

## Ducted extraction

Ducting out is the most effective method of extraction. Ideally the rangehood should be sited on an outside wall, or an outside wall can be reached via ducting. All Bosch extractors are now standardised to facilitate a 150mm diameter outlet for maximum performance, although smaller ducting can be used if required. Please refer to the installation guide for further advice on best practice installation.

# With recirculation you save a hole in the wall.

You don't need an exhaust air duct. The Bosch CleanAir module eliminates odours from your kitchen just as effectively as a ducted system.

## **Recirculation operating principle**

The recirculation operation of a rangehood is based on the principle of air exchange. Instead of extracting kitchen vapours to the outside like a ducted system and taking in fresh air through the window, the vapours are filtered and purified in recirculation operation. The air is constantly renewed in a continuous cycle. An active carbon filter is always required for the purpose: either as a standard active carbon filter or CleanAir module.