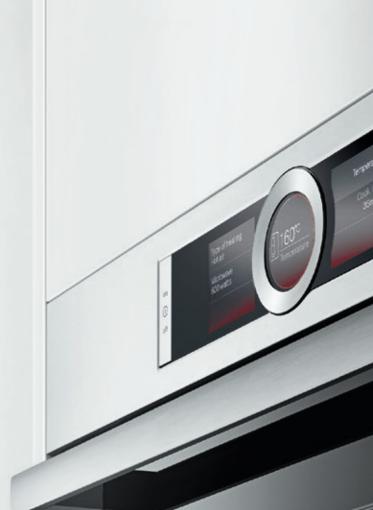

# Put a new spin on your cooking with the Bosch Series 8 range.

With the Bosch Series 8 control panel, cooking just became a lot easier. Everything you need at hand: Our intuitive control ring makes cooking easier than ever.

# **TFT Touch Graphic Display**

# **TFT Touch Symbol Display**

Built-in single ovens Whether you're preparing poultry, meat, fish, vegetarian dishes, baked goods or desserts, your favourite dishes are always cooked to perfection - and it couldn't be easier. Now you have a master chef to help you in the kitchen: your oven.

Double oven The Bosch double oven allows you to roast in the bottom oven cavity while grilling in the top oven for maximum cooking convenience.

The iconic control ring and clear TFT screen display, combined with the direct select TouchControl buttons, make operating the Series 8 ovens simpler than ever before. Clear, vivid food images and helpful prompts guide you through each step as you navigate through the various menu options, giving you total flexibility and control of cooking functions.

The intuitive control ring and clear TFT display with DirectSelect icons make it easy to operate your oven. Shortcuts to the two most commonly used heating functions, helpful icons and clear descriptions inside the control ring provide all the information you need to keep track of your cooking.