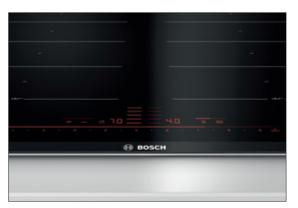

# We didn't discover fire, but we've taken it to a new level. Nine, to be precise.

The new gas cooktops with FlameSelect from Bosch are packed with innovative technology. They offer you a completely new level of precision when it comes to adjusting the flame by selecting predefined power levels. But that's not all. Thanks to our timeless design and carefully selected materials, Bosch gas cooktops are also a true feast for the eyes.

# Stop cooking with intuition. Start cooking with perfection.

At Bosch, we want to make your cooking with gas as easy, safe and enjoyable as possible. That's why we developed FlameSelect for you. Unlike conventional gas cooktops with inaccurate power settings, FlameSelect and its patented valve technology offer you incremental heat regulation within nine precisely defined power levels. So now, gas cooktops with FlameSelect offer you all the benefits of gas cooking combined with the comfort and precision of an electric cooktop.

# Nine levels of precise power selection

Our gas cooktop surfaces Our cooktops are available in black tempered glass and stainless steel to perfectly match your kitchen and individual taste. 62

Cooktops | Gas cooktops