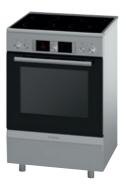

# Series 4 | HGD74W455A 60cm Freestanding Gas/Catalytic Oven

OVEN Heating functions 8 functions Capacity

67 litres cavity volume 5 shelf positions Convenience

Electronic touch-control clock/timer 2-level telescopic rails 1 lamp lighting Storage compartment Height-adjustable legs

Cleaning Catalytic liners rear wall & sides

Safety Triple-glazed door Child lock

# сооктор Heating functions

4 gas burners: 1 x wok burner. 2 x standard burners 1 x economy burner

Convenience One-hand ignition via control knobs 2 pc cast-iron pan supports

Safety Flame failure

Other Suitable for NG or LPG

Dimensions (HxWxD) 900 x 600 x 600mm

Complete specifications Reference guide see pages 58 - 61