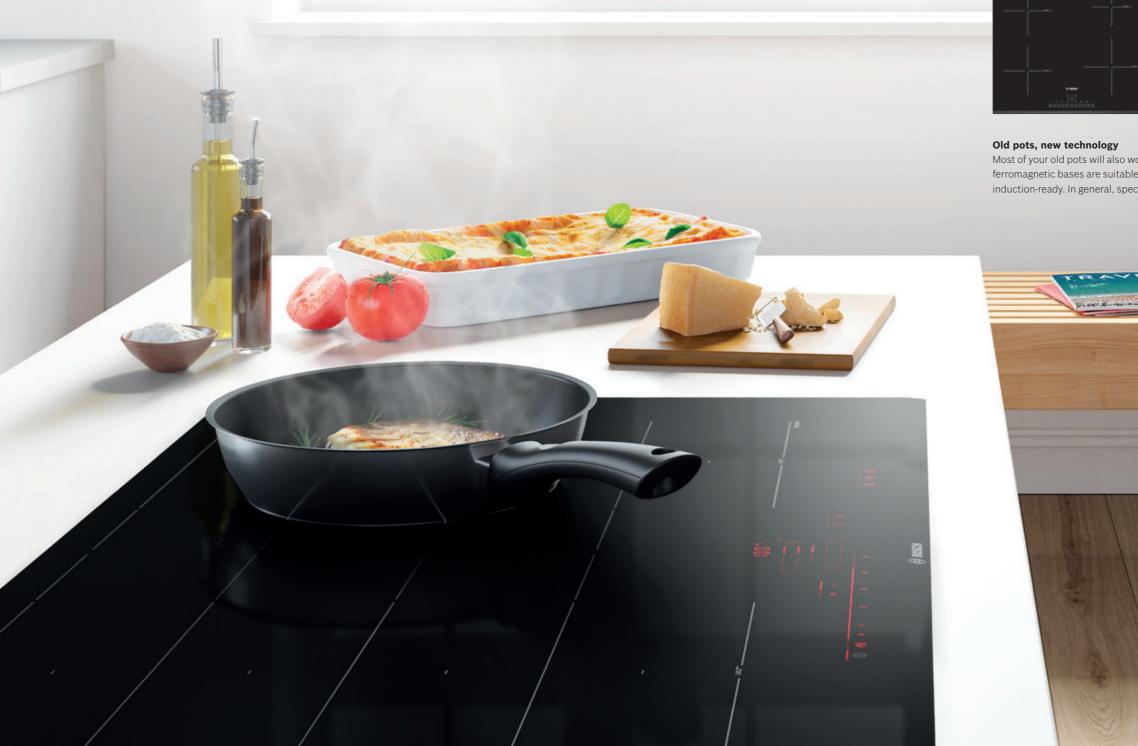

# The best cooking needs just one ingredient: Bosch.

Modern cooking offers so many wonderful new tastes and textures, you need a cooktop that's flexible enough to keep up.

Most of your old pots will also work with induction if they have a magnetic base. All pots and pans with ferromagnetic bases are suitable for induction. So, if a fridge magnet sticks to your pot, you know it's induction-ready. In general, special stainless steel, iron and enamel are all suitable.

# **Bosch FlexInduction**

The ultimate Bosch Induction experience. Unique technology provides even heating across the entire FlexZone. The FlexZone can be used as two separate zones or combined into a single zone where the entire area becomes your cooking canvas.

# FlexInduction cooktops

Introducing Bosch FlexInduction, the result of decades of research and development. Introducing true freedom in the kitchen.

Ideal for small pots, large pots, multiple pots, frying pans or casserole dishes - you name it, thanks to the unique coil shapes you get the ultimate flexibility and heat distribution. At the touch of a button, two induction zones become one large FlexInduction surface.