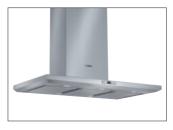

# Island & wall-mounted rangehoods

Island & wall-mounted rangehoods provide a focal point in any kitchen. Choose a design that compliments your style, plus they are also packed full of convenient features. Integrated rangehoods Sleek in design, Bosch fully integrated rangehoods are neatly concealed beneath the cupboard for a seamless look in the kitchen. Performance that is not seen or heard.

# Island rangehood

Our rangehood has been specially developed for use over your kitchen island and is freely suspended from the ceiling above it.

Wall-mounted rangehoods This type of rangehood fits beautifully into the line of your kitchen units whilst providing effective ventilation.