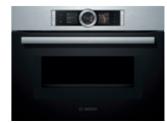

# Series 8 | CSG656RS1A **60cm Combination** Steam Oven

Heating functions 14 heating functions Multi level pure steaming Conventional cooking combined with steam cooking for tender and crispy results

# Capacity

47 litres cavity volume 3 shelf positions 1 litre removable water tank with empty water tank indicator

# Convenience

DishAssist PerfectBake sensor PerfectRoast meat probe 1-level telescopic rail LED lighting Temperature display SoftMove door Stainless steel cavity

# Cleaning

EcoClean Direct: rear wall, side walls and ceiling Drying function Descaling program

Safety Triple-glazed door Child lock

Dimensions (HxWxD) 455 x 595 x 548mm

Complete specifications Reference guide see page 62