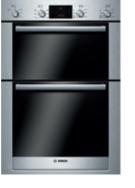

# Series 6 | HBM43S550A 60cm EcoClean Double Oven

Heating functions 3 functions - top oven 5 functions – bottom oven

Capacity 35 litres cavity volume top oven 67 litres cavity volume bottom oven 2 shelf positions - top oven 5 shelf positions - bottom oven

Convenience Electronic touch-control clock/timer with end-time programming 2-level telescopic rails bottom oven 1 lamp lighting

Cleaning EcoClean System: Rear wall, side walls and ceiling liners both top and bottom ovens

Safety Triple-glazed door Child lock

Dimensions (HxWxD) 888 x 595 x 550mm

Complete specifications Reference guide see pages 58 - 61