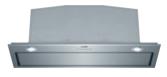

# Series 8 | DHL895CAU 86cm Integrated Rangehood

# Power functions

820m<sup>3</sup>/h maximum extraction capacity with rim ventilation 3 power settings + 1 intensive setting with automatic revert to previous setting Automatic run-on time 30 mins EcoSilence Drive brushless motor

# Convenience

Noise level: 41dB at minimum level (150mm ducted) Low-lift push button controls for power and light 2 x 1W LED lights with dimmer function

Cleaning Dishwasher-safe metal grease filters Electronic filter saturation indicator

Dimensions (HxWxD) Product: 418 x 860 x 282 mm Built-in: 418 x 836 x 264mm (ducted or recirculating)

**Optional Accessory** DHZ5605 Recirculation kit

Complete specifications Reference guide see pages 68 - 69