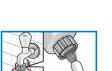

#### Cleaning the detergent drawer ...

- ... if it contains detergent or fabric softener residues.
- 1. Pull out, press insert down, remove drawer completely.
- 2. To remove the insert: press the insert upwards from below with your finger.
- 3. Clean the detergent dispenser tray and insert with water and a brush and dry it.
- 4. Attach the insert and engage (connect the cylinder to the guide pin).
- **5.** Push in the detergent drawer.

Leave the detergent drawer open so that any residual water can evaporate.