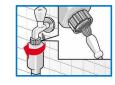

#### Drainage hose at the siphon

- Turn the programme selector to **Off** and disconnect the mains plug.
- 1. Loosen the hose clamp, carefully remove the drainage hose
- **2.** Clean the drainage hose and siphon connecting piece.
- Reattach the drainage hose and secure the connection with the hose

- Loosen the hose clamp, carefully remove the drainage hose (residual water).
- 2. Clean the drainage hose and siphon connecting piece.
- 3. Reattach the drainage hose and secure the connection with the hose clamp.