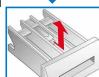

... if it contains detergent or fabric softener residues.

1. Pull out, press insert down, remove drawer completely.

Information to indicator lights

 $\rightarrow$  page 10.

- Open the tap completely.

Supply hose kinked or trapped.

#### Cleaning the detergent drawer ...

- ... if it contains detergent or fabric softener residues.
- 1. Pull out, press insert down, remove drawer completely.
- 2. To remove the insert: press the insert upwards from below with your finger.
- 3. Clean the detergent dispenser tray and insert with water and a brush and dry it.
- 4. Attach the insert and engage (connect the cylinder to the guide pin).
- **5.** Push in the detergent drawer.