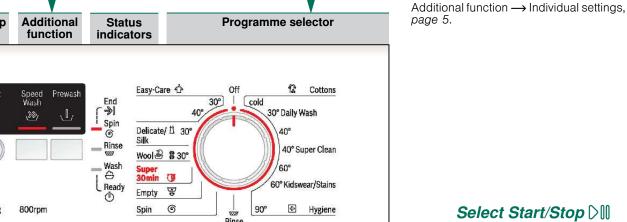

## Setting and adjusting programmes

Additional function → Individual settings, page 5. ramme selector

Select Start/Stop ▷ III

Programme selector for switching the machine on and off and for selecting the programme. Can be turned in either direction.

# Individual settings

**Additional functions** → and overview of programmes, see page 7.

Speed Wash 20 Reduced wash time - only 2 rinse cycles. Suited for slightly soiled washing.

Prewash 1 For heavy soiled, hard-wearing washing, e.g. made of cotton or linen.

Start /Stop DI

For starting the programme.