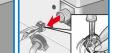

## Filter in the water supply

#### Risk of electric shock

Do not immerse the HydroSafe safety device in water (contains an electric valve).

Reduce the water pressure in the supply hose:

- 1. Turn off the tap.
- 2. Select any programme (except Spin ③ / Empty \( \frac{\pi}{3} \)).
- Select Start/Stop DII. Let the programme run for approximately 40 seconds.
- **4.** Turn the programme selector to **Off**. Disconnect the mains plug.

- 5. Clean the filter:
  - Disconnect the hose from the tap. Clean the filter using a small brush.

and/or for Standard and Agua-Secure models:

Remove the hose on the rear of the appliance, Remove the filter with pliers and clean.