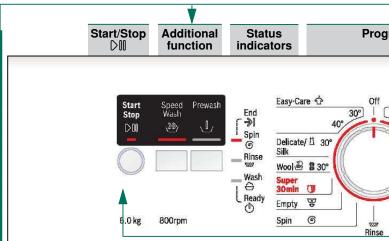

Read these instructions and the separate installation instructions before operating the washing machine.

Detailed overview of programmes  $\rightarrow$  page 7

|                 | hard-wearing fabrics           |
|-----------------|--------------------------------|
| Daily Wash      | different types of laundry     |
| Super Clean     | hard-wearing fabrics           |
| Kidswear/Stains | hard-wearing fabrics           |
| ⊕ Hygiene       | hard-wearing fabrics           |
| Rinse w         | with subsequent spin cycle     |
| Spin ©          | laundry washed by hand         |
| Empty 策         | the rinsing water              |
| Super 30 min 🖲  | short programme                |
| Wool 🖓 🖁        | hand/machine-washable textiles |
| Delicate/Silk □ | delicate washable fabrics      |
| Easy-Care ☆     | easy-care fabrics              |

#### **Programmes**

Detailed overview of programmes  $\rightarrow$  page 7.

| <b></b> Cottons | hard-wearing fabrics           |
|-----------------|--------------------------------|
| Daily Wash      | different types of laundry     |
| Super Clean     | hard-wearing fabrics           |
| Kidswear/Stains | hard-wearing fabrics           |
| ⊕ Hygiene       | hard-wearing fabrics           |
| Rinse w         | with subsequent spin cycle     |
| Spin ©          | laundry washed by hand         |
| Empty 🖫         | the rinsing water              |
| Super 30 min 🖲  | short programme                |
| Wool 🕹 🖁        | hand/machine-washable textiles |
| Delicate/Silk   | delicate washable fabrics      |
| Easy-Care ☆     | easy-care fabrics              |

## Setting and adjusting programmes

Additional function → Individual settings, page 5. ramme selector

Select Start/Stop ▷ III

Programme selector for switching the machine on and off and for selecting the programme. Can be turned in either direction.

# Individual settings

**Additional functions** → and overview of programmes, see page 7.

Speed Wash 20 Reduced wash time - only 2 rinse cycles. Suited for slightly soiled washing.

Prewash 1 For heavy soiled, hard-wearing washing, e.g. made of cotton or linen.