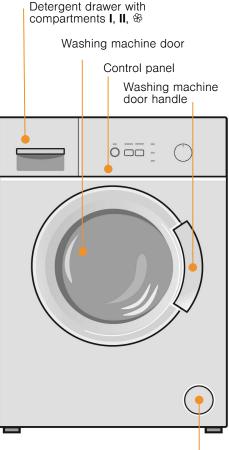

# Washing

Detergent drawer with compartments I, II, &

> Washing machine door Control panel Washing machine door handle

> > 0 - 0

Service flap

Washing