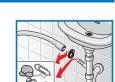

#### Detergent solution pump

- Turn the programme selector to **Off** and disconnect the mains plug.
- 1. Remove the service flap for detergent solution pump.
- **2.** Carefully unscrew the pump cover (residual water).
- 3. Clean the interior, pump cover thread and pump housing (the impeller in the detergent solution pump must rotate).
- 4. Replace the pump cover and screw it tightly.
- **5.** Place the service flap back.

#### \_\_ Detergent solution pump

Turn the programme selector to **Off** and disconnect the mains plug.

- 1. Remove the service flap for detergent solution pump.
- **2.** Carefully unscrew the pump cover (residual water).
- 3. Clean the interior, pump cover thread and pump housing (the impeller in the detergent solution pump must rotate).
- 4. Replace the pump cover and screw it tightly.
- 5. Place the service flap back.