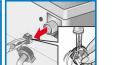

#### Risk of electric shock

Do not immerse the HydroSafe safety device in water (contains an electric valve).

Reduce the water pressure in the supply hose:

- 1. Turn off the tap.
- 2. Select any programme (except Spin ③ / Empty \( \frac{\pi}{3} \)).
- Select Start/Stop DII. Let the programme run for approximately 40 seconds.
- **4.** Turn the programme selector to **Off**. Disconnect the mains plug.

- 5. Clean the filter:
  - Disconnect the hose from the tap. Clean the filter using a small brush.

and/or for Standard and Agua-Secure models:

Remove the hose on the rear of the appliance, Remove the filter with pliers and clean.