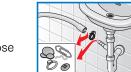

#### \_\_ Detergent solution pump

Turn the programme selector to **Off** and disconnect the mains plug.

- 1. Remove the service flap for detergent solution pump.
- **2.** Carefully unscrew the pump cover (residual water).
- 3. Clean the interior, pump cover thread and pump housing (the impeller in the detergent solution pump must rotate).
- 4. Replace the pump cover and screw it tightly.
- 5. Place the service flap back.

To prevent unused detergent from flowing straight into the drain during the next wash: Pour 1 litre of water into compartment **II** and start the **Empty** Frogramme.

Turn the programme selector to **Off** and disconnect the mains plug.

- Loosen the hose clamp, carefully remove the drainage hose (residual water).
- 2. Clean the drainage hose and siphon connecting piece.
- 3. Reattach the drainage hose and secure the connection with the hose clamp.