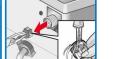

- Loosen the hose clamp, carefully remove the drainage hose (residual water).
- 2. Clean the drainage hose and siphon connecting piece.
- 3. Reattach the drainage hose and secure the connection with the hose clamp.