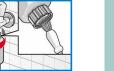

#### \_\_ Detergent solution pump

Turn the programme selector to **Off** and disconnect the mains plug.

- 1. Remove the service flap for detergent solution pump.
- **2.** Carefully unscrew the pump cover (residual water).
- 3. Clean the interior, pump cover thread and pump housing (the impeller in the detergent solution pump must rotate).
- 4. Replace the pump cover and screw it tightly.
- 5. Place the service flap back.