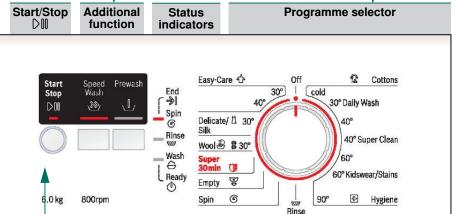

# Setting and adjusting programmes

Programme selector for switching the machine on and off and for selecting the programme. Can be turned in either direction.

Follow the manufacturer's care information. According to the information on the care labels. According to type, colour, soiling and temperature. Do not exceed the maximum load  $\rightarrow$  page 7

# Individual settings

Additional functions → and overview of programmes, see page 7.

Reduced wash time - only 2 rinse cycles. Suited for slightly soiled Prewash ( For heavy soiled, hard-wearing washing, e.g. made of cotton or linen.

■ Start /Stop [>]

For starting the programme.

#### **Programmes**

Detailed overview of programmes  $\rightarrow$  page 7.

| <b></b> Cottons | hard-wearing fabrics           |
|-----------------|--------------------------------|
| Daily Wash      | different types of laundry     |
| Super Clean     | hard-wearing fabrics           |
| Kidswear/Stains | hard-wearing fabrics           |
| ⊕ Hygiene       | hard-wearing fabrics           |
| Rinse w         | with subsequent spin cycle     |
| Spin ©          | laundry washed by hand         |
| Empty 🖫         | the rinsing water              |
| Super 30 min 🖲  | short programme                |
| Wool 🕹 🖁        | hand/machine-washable textiles |
| Delicate/Silk   | delicate washable fabrics      |
| Easy-Care ☆     | easy-care fabrics              |

## Setting and adjusting programmes

Additional function → Individual settings, page 5. ramme selector

Select Start/Stop ▷ III

Programme selector for switching the machine on and off and for selecting the programme. Can be turned in either direction.

# Individual settings

**Additional functions** → and overview of programmes, see page 7.

Speed Wash 20 Reduced wash time - only 2 rinse cycles. Suited for slightly soiled washing.

Prewash 1 For heavy soiled, hard-wearing washing, e.g. made of cotton or linen.

Start /Stop DI

For starting the programme.