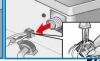

# Turning the tap on

Insert for liquid detergent (depending on model), page 10.

Compartment II: detergent for main wash,

water softener, bleach, stain remover

Compartment &: fabric softener, starch

Compartment I: detergent for prewash