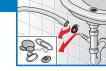

Risk of electric shock. Disconnect the mains plud Risk of explosion. No solvents.

Cleaning the detergent drawer.

... if it contains detergent or fabric softener residues.

**2.** To remove the insert: press the insert upwards from below with your finger. 3. Clean the detergent dispenser tray and insert with water and a brush and dry it.

**4.** Attach the insert and engage (connect the cylinder to the guide pin). **5.** Push in the detergent drawer.

Leave the detergent drawer open so that any residual water can evaporate.

Leave the washing machine door open so that the drum can dry out. Rust stains - use chlorine-free cleaning agent, not steel wool.