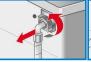

# Connecting the mains plug

Make sure your hands are dry.Take hold of the plug only.