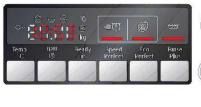

Display panel Function/option buttons

Start/
Pause

Programm

| -755 |          |  |
|------|----------|--|
| 6kg  | 1000 rpm |  |

| coLd - 90         | Temp. °C     | Select the temperature (cold=col                                                                         |
|-------------------|--------------|----------------------------------------------------------------------------------------------------------|
| 1000*             | rpm ©        | Select the spin speed (* depending (Rinse stop (Spülstop) = no finathe last rinsing water, display panel |
| lh - 24h          | Ready in (5) | Programme end after                                                                                      |
| Status indicators | 3            | Programme status indicators:                                                                             |
| 🖴 📟 © End         |              | Wash, rinse, spin, programme durat                                                                       |
| <b>&gt;</b>       |              | Childproof lock → page 5                                                                                 |