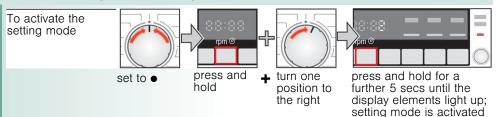

### 2. a) Set the volume for **button signals**( **depending on model**)

To activate the

setting mode

Individual settings

1. Activate the setting mode for the signal volume

press and + turn one

position to

the riaht

#### set to ● to exit the setting mode for the signal volume

press and hold for a

urther 5 secs until the

display elements light up

setting mode is activated

### Signal

1. Activate the setting mode for the signal volume

2. a) Set the volume for button signals( depending on model)

2. b) Set the volume for information signals

Turn the (cold water) tan on fully: