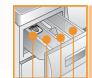

# Adding detergent and care products

Measure accordingly: Amount of laundry, level of soiling, water hardness (ask your water supply company) and manufacturer's instructions Models without insert for liquid detergent: Pour liquid detergent into the appropriate dispenser and place in

# Turning the tap on

Insert for liquid detergent (depending on model), page 10.

Compartment II: detergent for main wash,

water softener, bleach, stain remover

Compartment &: fabric softener, starch

Compartment I: detergent for prewash

## Adding detergent and care products

Measure accordingly: Amount of laundry, level of soiling, water hardness (ask your water supply company) and manufacturer's instructions. Models without insert for liquid detergent: