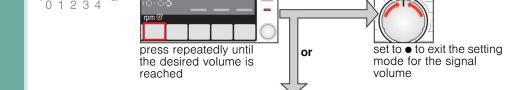

### 2. a) Set the volume for **button signals**( **depending on model**)

To activate the

setting mode

Individual settings

1. Activate the setting mode for the signal volume

press and + turn one

position to

the riaht

#### set to ● to exit the setting mode for the signal volume

press and hold for a

urther 5 secs until the

display elements light up

setting mode is activated