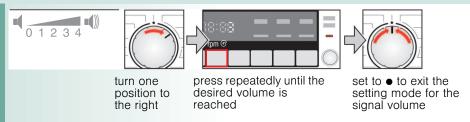

### 2. a) Set the volume for **button signals**( **depending on model**)

To activate the

setting mode

Individual settings

1. Activate the setting mode for the signal volume

press and + turn one

position to

the riaht

### 2. b) Set the volume for information signals

#### set to ● to exit the setting mode for the signal volume

press and hold for a

urther 5 secs until the

display elements light up

setting mode is activated

### Signal

1. Activate the setting mode for the signal volume

2. a) Set the volume for button signals( depending on model)

2. b) Set the volume for information signals

Turn the (cold water) tan on fully: