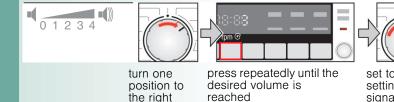

### 2. a) Set the volume for **button signals**( **depending on model**)

To activate the

setting mode

Individual settings

1. Activate the setting mode for the signal volume

press and + turn one

position to

the riaht

### 2. b) Set the volume for information signals

#### set to ● to exit the setting mode for the signal volume

press and hold for a

urther 5 secs until the

display elements light up

setting mode is activated