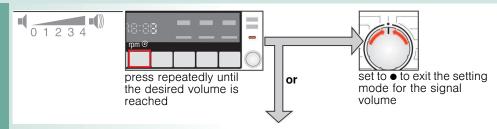

### 2. b) Set the volume for information signals

### Signal

1. Activate the setting mode for the signal volume

2. a) Set the volume for button signals( depending on model)

2. b) Set the volume for information signals

Turn the (cold water) tan on fully: