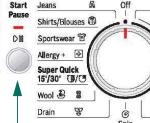

#### **Programmes**

Detailed programme overview  $\rightarrow$  page 7.

Temperature and spin speed can be selected individually, depending on the selected programme and programme progress.

| <b>©</b> Cottons    | Hard-wearing fabrics                                                                         |
|---------------------|----------------------------------------------------------------------------------------------|
| + Prewash <b>J</b>  | Hard-wearing fabrics, prewash at 30 °C                                                       |
| ☆ Easy-Care         | Easy-care fabrics                                                                            |
| + Prewash <b>J</b>  | Easy-care fabrics, prewash at 30 °C                                                          |
| <b>™</b> Mixed Load | Different types of laundry                                                                   |
| Delicate/Silk       | Delicate washable fabrics                                                                    |
| ₩ Wool 🎖            | Hand/machine-washable wool                                                                   |
| Rinse               | Extra rinse with spin                                                                        |
| © Spin              | Extra spin with selectable speed                                                             |
| Train               | rinsing water for (Rinse stop = no final spin); for this, set $\mathfrak{G}$ (spin speed) to |
|                     | Short programmes                                                                             |
| ♣ Allergy+          | Hard-wearing fabrics                                                                         |
| <b>®</b> Sportswear | Fabrics made from microfibre                                                                 |
|                     | Non-iron shirts                                                                              |
| A Jeans             | Dark-coloured fabrics                                                                        |

# Setting\*\* and adjusting programmes

ne selector

Cottons

☆ Easy-Care + Prewash

Delicate/Silk

on the model) or al spin, laundry soaks in

ion or end

2