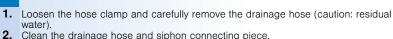

1. Loosen the hose clamp and carefully remove the drainage hose (caution: residual 2. Clean the drainage hose and siphon connecting piece.

**3.** Reattach the drainage hose and secure the connection with the hose clamp.