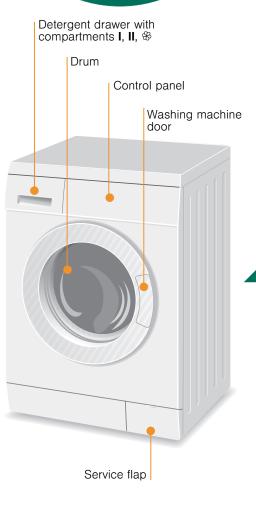

# Washing

Detergent drawer with

compartments I, II, &

Control panel

door

Drum

# Washing

Service flap