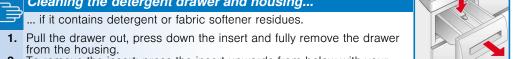

## Cleaning the detergent drawer and housing...

... if it contains detergent or fabric softener residues.

from the housing. 2. To remove the insert: press the insert upwards from below with your

3. Clean the detergent dispenser tray and insert with water and a brush and dry it. Also remove any detergent or fabric softener residues in the

4. Attach the insert and engage (connect the cylinder to the guide pin).

Washing drum and rubber seal Wipe the inside of the rubber seal dry with a cloth. Leave the washing machine door open so

that the drum can dry out. Rust stains - use chlorine-free cleaning agent, not steel wool.