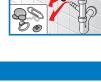

# Connecting the mains

⊕ 👑 ७ -0-

Make sure your hands are dry. Take hold of the plug only.

Turning the tap on

water softener, bleach, stain remover **Compartment** \mathbb{G}: Fabric softener, starch

Compartment I: Detergent for pre-wash

# Turning the tap on

**Compartment** ⊗: Fabric softener, starch

**Compartment I**: Detergent for pre-wash

1

Before washing for the first time Wash once without any laundry  $\rightarrow$  page 9.