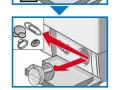

# Preparation

Correct installation according to the separate Installation instructions.

- Never use a damaged machine. - Inform customer service.

# Connecting the mains

⊕ 👑 ७ -0-

Make sure your hands are dry. Take hold of the plug only.

Turning the tap on

water softener, bleach, stain remover **Compartment** \mathbb{G}: Fabric softener, starch

Compartment I: Detergent for pre-wash

# Preparation

Correct installation according to the separate Installation instructions.

# Checking the machine

- Never use a damaged machine.
- Inform customer service.

# Connecting the mains plug

Make sure your hands are dry.
Take hold of the plug only.