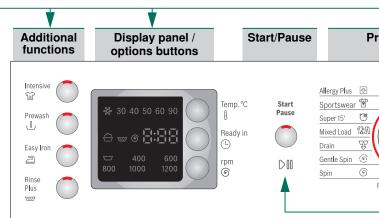

Read these instructions and the separate installation instructions before operating the washing machine.

Mixed Load

Allergy Plus

Detailed overview of programmes  $\rightarrow$  page 7. Temperature and spin speed can be selected individually, irrespective of the selected programme and programme

| <b>☆</b> Cottons           |                                                                                           |  |  |
|----------------------------|-------------------------------------------------------------------------------------------|--|--|
| Cottons Stains             | hard-wearing fabrics                                                                      |  |  |
| @ Cottons Eco              |                                                                                           |  |  |
| <sup>™</sup> Delicate/Silk | delicate washable fabrics                                                                 |  |  |
| §/ ਔ Wool                  | hand-/machine-washable wool                                                               |  |  |
| ☆ Easy-Care                | easy-care fabrics                                                                         |  |  |
| ♠ Dark Load                | dark textiles                                                                             |  |  |
| Rinse/Freshen Up           | with subsequent spin cycle; for handwashed items, starching or freshen up items → page 6. |  |  |
| © Spin                     | washing washed by hand                                                                    |  |  |
| © Gentle Spin              | washing washed by hand at reduced spin speed                                              |  |  |
| T Drain                    | the rinsing water if                                                                      |  |  |

#### **Programmes**

Detailed overview of programmes  $\rightarrow$  page 7. Temperature and spin speed can be selected individually,

irrespective of the selected programme and programme progress.

| <b>☼</b> Cottons    |                                                                                           |
|---------------------|-------------------------------------------------------------------------------------------|
| Cottons Stains      |                                                                                           |
|                     | hard-wearing fabrics                                                                      |
| @ Cottons Eco       |                                                                                           |
| © Delicate/Silk     | delicate washable fabrics                                                                 |
| ଃ/ଐ Wool            | hand-/machine-washable wool                                                               |
| ☆ Easy-Care         | easy-care fabrics                                                                         |
| ♠ Dark Load         | dark textiles                                                                             |
| Rinse/Freshen Up    | with subsequent spin cycle; for handwashed items, starching or freshen up items → page 6. |
| © Spin              | washing washed by hand                                                                    |
| © Gentle Spin       | washing washed by hand at reduced spin speed                                              |
| T Drain             | the rinsing water if   (without final spin) occurs                                        |
| <b>™</b> Mixed Load | different types of laundry                                                                |
| ③ Super 15´         | short programme                                                                           |
| Sportswear          | fabrics made from microfibre                                                              |
|                     | hard-wearing fabrics                                                                      |