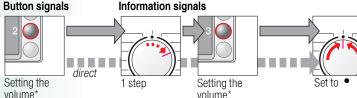

## Ready in

Rinse Plus

2. Setting the

volume for .

0 1 2 3 4

\* you may need to select

the function several times. volume\*

Activating the mode

for setting the signal

When you select the programme, the relevant programme duration is displayed. You can delay the start of the programme before it begins. The Ready in-time can be set in increments of one hour up to a maximum of 24 hours. Press the (a) Ready in-button repeatedly until the required number of hours is displayed (h = hour). Choose MI Start/Pause.

## Signal

 Activating the mode for setting the signal volume

\* you may need to select the function several times.