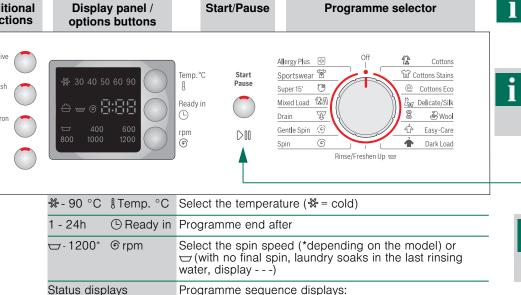

## 

You can change the displayed washing temperature. The maximum selectable temperature depends on the current programme.

for setting the signal

When you select the programme, the relevant programme duration is displayed. You can delay the start of the programme before it begins. The Ready in-time can be set in increments of one hour up to a maximum of 24 hours. Press the (a) Ready in-button repeatedly until the required number of hours is displayed (h = hour). Choose MI Start/Pause.

For starting or interrupting the programme

Set to •

You can change the displayed spin speed. The maximum selectable spin speed depends on the model and on which programme is currently selected.

## ⑤ rpm (spin speed in rpm / no final spin)

You can change the displayed spin speed. The maximum selectable spin speed depends on the model and on which programme is currently selected.

## 

When you select the programme, the relevant programme duration is displayed. You can delay the start of the programme before it begins. The Ready in-time can be set in increments of one hour up to a maximum of 24 hours. Press the ③ **Ready in-**button repeatedly until the required number of hours is displayed (h = hour). Choose D Start/Pause.