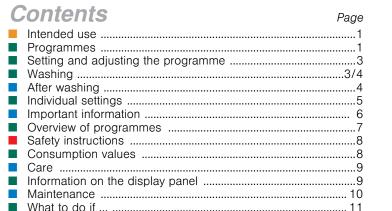

This directive provides the framework for the EU-wide collection and reuse of used appliances.

| C | Contents                               | Page |
|---|----------------------------------------|------|
|   | Intended use                           | 1    |
|   | Programmes                             | 1    |
|   | Setting and adjusting the programme    |      |
|   | Washing                                |      |
|   | After washing                          | 4    |
|   | Individual settings                    | 5    |
|   | Important information                  |      |
|   |                                        | 7    |
|   | Safety instructions                    | 8    |
|   | Consumption values                     |      |
|   | Care                                   | 9    |
|   | Information on the display panel       |      |
|   | Maintenance                            |      |
|   | What to do if                          |      |
|   | ************************************** | ' '  |