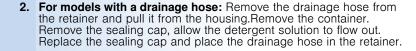

1. Turn off the tap.

Maintenance

Detergent solution pump

**1.** Open and remove the service flap.

Turn the programme selector to **Off** and disconnect the mains plug.

2. For models with a drainage hose: Remove the drainage hose from

Remove the sealing cap, allow the detergent solution to flow out.

Replace the sealing cap and place the drainage hose in the retainer.

**2\*** For models without a drainage hose: Carefully unscrew the pump cover