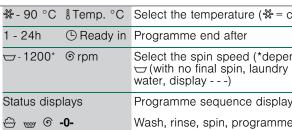

Wash, rinse, spin, programme duration or end (-0-)

All buttons are sensitive and need only to be touched lightly. If the

\*\*Additional functions and options

→ Individual settings, page 5.

buttons are held for longer, the appliance automatically runs through the setting options.

# Individual settings

You can change the spin speed and the temperature before the selected programme starts and while it is running. The effects depend on the programme progress.

## 

You can change the displayed washing temperature. The maximum selectable temperature depends on the current programme.

## Ready in

Rinse Plus

2. Setting the

volume for .

0 1 2 3 4

\* you may need to select

the function several times. volume\*

Activating the mode

for setting the signal

When you select the programme, the relevant programme duration is displayed. You can delay the start of the programme before it begins. The Ready in-time can be set in increments of one hour up to a maximum of 24 hours. Press the (a) Ready in-button repeatedly until the required number of hours is displayed (h = hour). Choose MI Start/Pause.

For starting or interrupting the programme

Set to •

You can change the displayed spin speed. The maximum selectable spin speed depends on the model and on which programme is currently selected.

## ⑤ rpm (spin speed in rpm / no final spin)

You can change the displayed spin speed. The maximum selectable spin speed depends on the model and on which programme is currently selected.