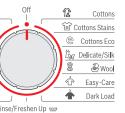

| <b>☆</b> Cottons           |                                                                                           |  |  |
|----------------------------|-------------------------------------------------------------------------------------------|--|--|
| Cottons Stains             | hard-wearing fabrics                                                                      |  |  |
| @ Cottons Eco              |                                                                                           |  |  |
| <sup>™</sup> Delicate/Silk | delicate washable fabrics                                                                 |  |  |
| §/ ਔ Wool                  | hand-/machine-washable wool                                                               |  |  |
| ☆ Easy-Care                | easy-care fabrics                                                                         |  |  |
| ♠ Dark Load                | dark textiles                                                                             |  |  |
| Rinse/Freshen Up           | with subsequent spin cycle; for handwashed items, starching or freshen up items → page 6. |  |  |
| © Spin                     | washing washed by hand                                                                    |  |  |
| © Gentle Spin              | washing washed by hand at reduced spin speed                                              |  |  |
| T Drain                    | the rinsing water if                                                                      |  |  |

#### **Programmes**

Detailed overview of programmes  $\rightarrow$  page 7. Temperature and spin speed can be selected individually,

irrespective of the selected programme and programme progress.

| <b>☼</b> Cottons    |                                                                                           |
|---------------------|-------------------------------------------------------------------------------------------|
| Cottons Stains      |                                                                                           |
|                     | hard-wearing fabrics                                                                      |
| @ Cottons Eco       |                                                                                           |
| © Delicate/Silk     | delicate washable fabrics                                                                 |
| ଃ/ଐ Wool            | hand-/machine-washable wool                                                               |
| ☆ Easy-Care         | easy-care fabrics                                                                         |
| ♠ Dark Load         | dark textiles                                                                             |
| Rinse/Freshen Up    | with subsequent spin cycle; for handwashed items, starching or freshen up items → page 6. |
| © Spin              | washing washed by hand                                                                    |
| © Gentle Spin       | washing washed by hand at reduced spin speed                                              |
| T Drain             | the rinsing water if   (without final spin) occurs                                        |
| <b>™</b> Mixed Load | different types of laundry                                                                |
| ③ Super 15´         | short programme                                                                           |
| Sportswear          | fabrics made from microfibre                                                              |
|                     | hard-wearing fabrics                                                                      |