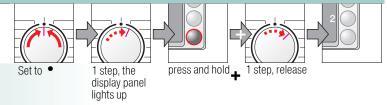

For starting or interrupting the programme

Set to •

You can change the displayed spin speed. The maximum selectable spin speed depends on the model and on which programme is currently selected.

press and hold 1 step, release