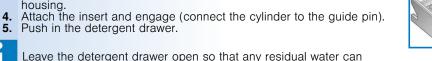

## Cleaning the detergent drawer and housing...

... if it contains detergent or fabric softener residues.

from the housing. 2. To remove the insert: press the insert upwards from below with your

3. Clean the detergent dispenser tray and insert with water and a brush and dry it. Also remove any detergent or fabric softener residues in the

4. Attach the insert and engage (connect the cylinder to the guide pin).

Washing drum and rubber seal Wipe the inside of the rubber seal dry with a cloth. Leave the washing machine door open so

that the drum can dry out. Rust stains - use chlorine-free cleaning agent, not steel wool.