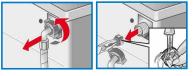

clamp, carefully remove the drainage hose (residual water).
- Clean the drainage hose and siphon connecting piece. 2.
- 3. Reattach the drainage hose and secure the connection with the hose clamp.

#### Filter in the water supply

- Reduce the water pressure in the supply hose:
- 1. Turn off the tap.
- Select any programme (apart from © Spin / 🐺 Drain). 2.
- 3. Choose DI Start/Pause. Let the programme run for approximately 40 seconds.
- 4. Turn the programme selector to Off. Disconnect the mains plug.

Clean the filter:

1. Depending on model:

Disconnect the hose from the tap. Clean the filter using a small brush.

and/or for Standard and Aqua-Secure models:

Remove the hose on the rear of the appliance, Remove the filter with pliers and clean. 2. Connect the hose and check for leaks.







9

# What to do if ...

| Water is leaking out.                                                                  | <ul> <li>Attach/replace the drainage hose correctly.</li> <li>Tighten the screw connection of the supply hose.</li> </ul>                                                                                                                                         |
|----------------------------------------------------------------------------------------|-------------------------------------------------------------------------------------------------------------------------------------------------------------------------------------------------------------------------------------------------------------------|
| No water supply.<br>Detergent not dispensed.