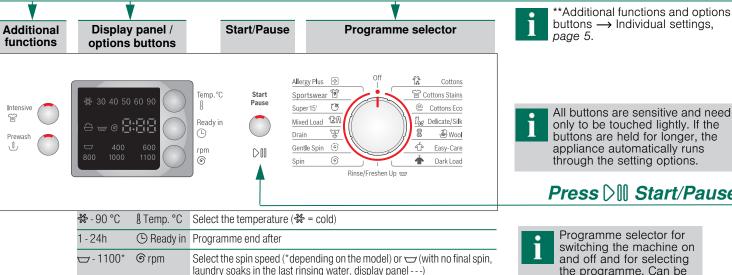

### Programmes

Page

Detailed overview of programmes  $\rightarrow$  page 7. Temperature and spin speed can be selected individually, irrespective of the selected programme and programme progress.

| 12 Cottons                                                                                                                                                                                                                                                                                                                                                                                                                                                                                                                                                                                                                                                                                                                                                                                                                                                                                                                                                                                                                                                                                                                                                                                                                                                                                                                                                                                                                                                                                                                                                                                                                                                                                                                                                                                                                                                                                                                                                                                                                                                                                                             |                                                                                                                |  |
|------------------------------------------------------------------------------------------------------------------------------------------------------------------------------------------------------------------------------------------------------------------------------------------------------------------------------------------------------------------------------------------------------------------------------------------------------------------------------------------------------------------------------------------------------------------------------------------------------------------------------------------------------------------------------------------------------------------------------------------------------------------------------------------------------------------------------------------------------------------------------------------------------------------------------------------------------------------------------------------------------------------------------------------------------------------------------------------------------------------------------------------------------------------------------------------------------------------------------------------------------------------------------------------------------------------------------------------------------------------------------------------------------------------------------------------------------------------------------------------------------------------------------------------------------------------------------------------------------------------------------------------------------------------------------------------------------------------------------------------------------------------------------------------------------------------------------------------------------------------------------------------------------------------------------------------------------------------------------------------------------------------------------------------------------------------------------------------------------------------------|----------------------------------------------------------------------------------------------------------------|--|
| Gereic Cottons Stains                                                                                                                                                                                                                                                                                                                                                                                                                                                                                                                                                                                                                                                                                                                                                                                                                                                                                                                                                                                                                                                                                                                                                                                                                                                                                                                                                                                                                                                                                                                                                                                                                                                                                                                                                                                                                                                                                                                                                                                                                                                                                                  | hard-wearing fabrics                                                                                           |  |
| Cottons Eco                                                                                                                                                                                                                                                                                                                                                                                                                                                                                                                                                                                                                                                                                                                                                                                                                                                                                                                                                                                                                                                                                                                                                                                                                                                                                                                                                                                                                                                                                                                                                                                                                                                                                                                                                                                                                                                                                                                                                                                                                                                                                                            |                                                                                                                |  |
| Belicate/Silk                                                                                                                                                                                                                                                                                                                                                                                                                                                                                                                                                                                                                                                                                                                                                                                                                                                                                                                                                                                                                                                                                                                                                                                                                                                                                                                                                                                                                                                                                                                                                                                                                                                                                                                                                                                                                                                                                                                                                                                                                                                                                                          | delicate washable fabrics                                                                                      |  |
| 💈 / 🖉 Wool                                                                                                                                                                                                                                                                                                                                                                                                                                                                                                                                                                                                                                                                                                                                                                                                                                                                                                                                                                                                                                                                                                                                                                                                                                                                                                                                                                                                                                                                                                                                                                                                                                                                                                                                                                                                                                                                                                                                                                                                                                                                                                             | hand/machine-washable wool                                                                                     |  |
| 🕆 Easy-Care                                                                                                                                                                                                                                                                                                                                                                                                                                                                                                                                                                                                                                                                                                                                                                                                                                                                                                                                                                                                                                                                                                                                                                                                                                                                                                                                                                                                                                                                                                                                                                                                                                                                                                                                                                                                                                                                                                                                                                                                                                                                                                            | easy-care fabrics                                                                                              |  |
| 🛉 Dark Load                                                                                                                                                                                                                                                                                                                                                                                                                                                                                                                                                                                                                                                                                                                                                                                                                                                                                                                                                                                                                                                                                                                                                                                                                                                                                                                                                                                                                                                                                                                                                                                                                                                                                                                                                                                                                                                                                                                                                                                                                                                                                                            | dark textiles                                                                                                  |  |
| 👦 Rinse/Freshen Up                                                                                                                                                                                                                                                                                                                                                                                                                                                                                                                                                                                                                                                                                                                                                                                                                                                                                                                                                                                                                                                                                                                                                                                                                                                                                                                                                                                                                                                                                                                                                                                                                                                                                                                                                                                                                                                                                                                                                                                                                                                                                                     | with subsequent spin cycle; for hand-<br>washed items, starching or freshen<br>up items $\rightarrow page 6$ . |  |
| © Spin                                                                                                                                                                                                                                                                                                                                                                                                                                                                                                                                                                                                                                                                                                                                                                                                                                                                                                                                                                                                                                                                                                                                                                                                                                                                                                                                                                                                                                                                                                                                                                                                                                                                                                                                                                                                                                                                                                                                                                                                                                                                                                                 | laundry washed by hand                                                                                         |  |
| Gentle Spin     Gentle | laundry washed by hand with a reduced spin speed                                                               |  |
| ₩ Drain                                                                                                                                                                                                                                                                                                                                                                                                                                                                                                                                                                                                                                                                                                                                                                                                                                                                                                                                                                                                                                                                                                                                                                                                                                                                                                                                                                                                                                                                                                                                                                                                                                                                                                                                                                                                                                                                                                                                                                                                                                                                                                                | the rinsing water if  (without final spin) occurs                                                              |  |
| Mixed Load                                                                                                                                                                                                                                                                                                                                                                                                                                                                                                                                                                                                                                                                                                                                                                                                                                                                                                                                                                                                                                                                                                                                                                                                                                                                                                                                                                                                                                                                                                                                                                                                                                                                                                                                                                                                                                                                                                                                                                                                                                                                                                             | different types of laundry                                                                                     |  |
| Super 15'                                                                                                                                                                                                                                                                                                                                                                                                                                                                                                                                                                                                                                                                                                                                                                                                                                                                                                                                                                                                                                                                                                                                                                                                                                                                                                                                                                                                                                                                                                                                                                                                                                                                                                                                                                                                                                                                                                                                                                                                                                                                                                              | short programme                                                                                                |  |
|                                                                                                                                                                                                                                                                                                                                                                                                                                                                                                                                                                                                                                                                                                                                                                                                                                                                                                                                                                                                                                                                                                                                                                                                                                                                                                                                                                                                                                                                                                                                                                                                                                                                                                                                                                                                                                                                                                                                                                                                                                                                                                                        | fabrics made from microfibre                                                                                   |  |
| Allergy Plus                                                                                                                                                                                                                                                                                                                                                                                                                                                                                                                                                                                                                                                                                                                                                                                                                                                                                                                                                                                                                                                                                                                                                                                                                                                                                                                                                                                                                                                                                                                                                                                                                                                                                                                                                                                                                                                                                                                                                                                                                                                                                                           | hard-wearing fabrics                                                                                           |  |

**Compartment II:** Detergent for the main wash, water softener, bleach, stain remover

**Compartment I**: Detergent for pre-wash

**Compartment S**: Fabric softener, starch

|  | 🛠 - 90 °C 🛛 I Temp. °C |            | Select the temperature (% = cold)                                                                                                     |
|--|------------------------|------------|---------------------------------------------------------------------------------------------------------------------------------------|
|  | 1-24h                  | 🕒 Ready in | Programme end after                                                                                                                   |
|  | - 1100*                |            | Select the spin speed (*depending on the model) or $rac (with no final spin, laundry soaks in the last rinsing water, display panel)$ |
|  |                        |            | Programme sequence displays:                                                                                                          |
|  |                        |            | Wash, rinse, spin, programme duration or end (-0-)                                                                                    |

### Setting<sup>\*\*</sup> and adjusting programmes

All buttons are sensitive and need only to be touched lightly. If the buttons are held for longer, the appliance automatically runs through the setting options.

Press [>]]] Start/Pause

Programme selector for switching the machine on and off and for selecting the programme. Can be turned in either direction.