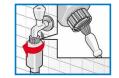

e clamp, carefully remove the drainage hose (residual water).
- Clean the drainage hose and siphon connecting piece. 2.
- 3. Reattach the drainage hose and secure the connection with the hose clamp.

#### Filter in the water supply

- Reduce the water pressure in the supply hose:
- 1. Turn off the tap.
- Select any programme (apart from © Spin / 🐺 Drain). 2.
- 3. Choose DI Start/Pause. Let the programme run for approximately 40 seconds.
- 4. Turn the programme selector to Off. Disconnect the mains plug.

Clean the filter:

1. Depending on model:

Disconnect the hose from the tap. Clean the filter using a small brush.

and/or for Standard and Aqua-Secure models:

Remove the hose on the rear of the appliance, Remove the filter with pliers and clean. 2. Connect the hose and check for leaks.







9

# What to do if ...

| Water is leaking out.                                                                  | <ul> <li>Attach/replace the drainage hose correctly.</li> <li>Tighten the screw connection of the supply hose.</li> </ul>                                                                                                                                         |
|----------------------------------------------------------------------------------------|-------------------------------------------------------------------------------------------------------------------------------------------------------------------------------------------------------------------------------------------------------------------|
| No water supply.<br>Detergent not dispensed.