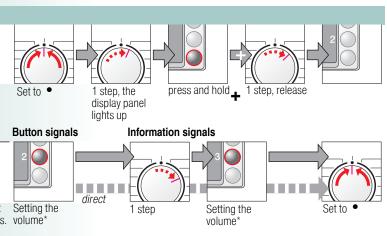

### Setting<sup>\*\*</sup> and adjusting programmes

All buttons are sensitive and need only to be touched lightly. If the buttons are held for longer, the appliance automatically runs through the setting options.

### Signal

Activating the mode for setting the signal volume

2. Setting the volume for ..

\* you may need to select the function several times. volume\*

Service flap