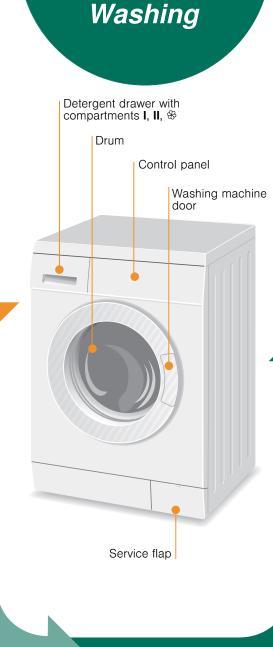

# Washing

Drum

Control panel Washing machine door

### Signal

Activating the mode for setting the signal volume

2. Setting the volume for ..

\* you may need to select the function several times. volume\*

Service flap