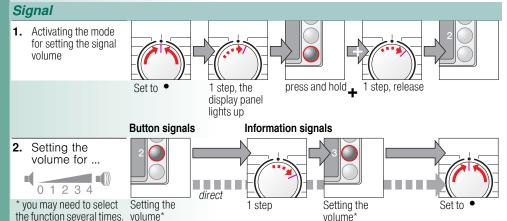

### Signal

Activating the mode for setting the signal volume

2. Setting the volume for ..

\* you may need to select the function several times. volume\*

Service flap