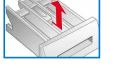

**Compartment II:** Detergent for the main wash, water softener, bleach, stain remover

**Compartment I**: Detergent for pre-wash

**Compartment S**: Fabric softener, starch

|  | 🛠 - 90 °C 🛛 I Temp. °C |            | Select the temperature (% = cold)                                                                                                     |
|--|------------------------|------------|---------------------------------------------------------------------------------------------------------------------------------------|
|  | 1-24h                  | 🕒 Ready in | Programme end after                                                                                                                   |
|  | - 1100*                |            | Select the spin speed (*depending on the model) or $rac (with no final spin, laundry soaks in the last rinsing water, display panel)$ |
|  |                        |            | Programme sequence displays:                                                                                                          |
|  |                        |            | Wash, rinse, spin, programme duration or end (-0-)                                                                                    |

### Add detergent and care products

Dilute viscous fabric softener and fabric conditioner with water. This prevents blockages.