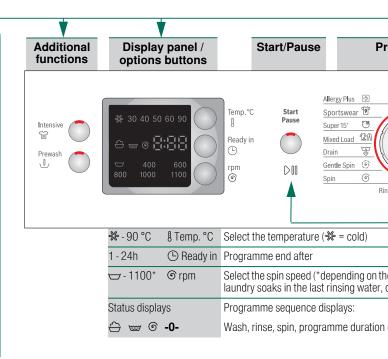

**Compartment II:** Detergent for the main wash, water softener, bleach, stain remover

**Compartment I**: Detergent for pre-wash

**Compartment S**: Fabric softener, starch

|  | 🛠 - 90 °C 🛛 I Temp. °C |            | Select the temperature (% = cold)                                                                                                     |
|--|------------------------|------------|---------------------------------------------------------------------------------------------------------------------------------------|
|  | 1-24h                  | 🕒 Ready in | Programme end after                                                                                                                   |
|  | - 1100*                |            | Select the spin speed (*depending on the model) or $rac (with no final spin, laundry soaks in the last rinsing water, display panel)$ |
|  |                        |            | Programme sequence displays:                                                                                                          |
|  |                        |            | Wash, rinse, spin, programme duration or end (-0-)                                                                                    |

### Setting<sup>\*\*</sup> and adjusting programmes

All buttons are sensitive and need only to be touched lightly. If the buttons are held for longer, the appliance automatically runs through the setting options.

Press [>]]] Start/Pause

Programme selector for switching the machine on and off and for selecting the programme. Can be turned in either direction.

# Options buttons

### I Temp. °C (Temperature

You can change the displayed washing temperature. The maximum selectable temperature depends on the current programme.

### Beadv in

When you select the programme, the relevant programme duration is displayed. You can delay the start of the programme before it begins. The Ready in-time can be set in increments of one hour up to a maximum of 24 hours. Press the <sup>()</sup> Ready in button repeatedly until the required number of hours is displayed (h = hour). Choose  $\bigcup$  Start/Pause.

### • (spin speed in rpm / no final spin)

You can change the displayed spin speed. The maximum selectable spin speed depends on the model and on which programme is currently selected.

Intensive