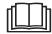

The drver is switched on and off by pressing the ① button in the centre of the programme selector. selector (the selector can be turned in both directions). The selected programme is displayed.

### Display panel and buttons

#### **Please clean lint filter** Clean the fluff filters $\rightarrow$ Page 4.

**Please empty** Empty the condensate container  $\rightarrow$  Page 4 and/or clean the filter in the condensate **condensate container** container  $\rightarrow$  Installation and maintenance instructions, Page 3.

**Heat exchanger is** Automatic cleaning of the heat exchanger. Do not empty the condensate container while this is displayed.

Drying target Select the dryness level (e.g. C/board dry) or the drying time (20 mins up to 3 hrs: 30 mins., depending on the model and programme).

C/board drv extra: For laundry with thick, multi-lavered parts.

**C/board dry:** For single-layered laundry.

> Iron dry: The condition of the laundry means it is suitable for ironing (iron clothes in order to avoid creases).

After the programme finishes, the drum moves at regular intervals to prevent creases. Automatic reduced ironing function can be set in 30-minute intervals up to 120 minutes. The standard setting for each programme is 60 minutes.

When a programme is selected, the anticipated drving time for the maximum load is displayed. While drying, the moisture sensors detect the actual load and correct the programme length. This is shown in the display by jumps in the 🕹 **Finished in** time. he , > Finished in time can be delayed in one-hour steps, up to a maximum of 24 hours.

Press the -> Finished in button repeatedly until the required number of hours is displayed

 $\square$  Childlock: Activate/Deactivate  $\longrightarrow$  Start programme, press and hold the  ${}_{\bullet}$  Finished in button above the display panel for 5 seconds.

#### Spin speed; Adjust drying level; Adjust drying level;

Depending on the selected programme, it may not be possible to select individual options.

**Spin speed:** The spin speed that was used for the spin in the washing machine  $\rightarrow$  used exclusively to display the anticipated drying time ( ) Finished in time) more precisely.

Adjust drving level: The drving result (e.g. C/board drv) can be increased in three stages  $(+1 - \max, +3)$ ; exception: Timer programme  $\rightarrow$  default setting = 0. After one programme has been finely adjusted, the setting is retained for the others.

low heat: Reduced temperature for delicate fabrics 🖸 e.g. polyacrylic, polyamide or elastane, with a longer drying time.

To save energy during a prolonged drying time.

For drying in a shorter time at a greater level of energy consumption

For saving individual programme settings that are used frequently. Use the programme selector to select the required programme. Press and hold the **Memory 1/2** button for 3 seconds until the required programme has been saved.

To select the saved programme, briefly press the **Memory 1/2** button. The programme that is called from **Memory 1 or 2** is displayed on the display panel.

basic settings 3 sec. End signal, button signal, auto power-off and language. Press and simultaneously hold both **basic settings 3 sec.** buttons for 3 seconds, in order to access the menu. end signal/button signal: The signal volume level can be selected: off - low - medium - loud

auto power-off: Activate/deactivate by pressing the basic settings 3 sec. buttons The dryer automatically switches off, depending on your selection, after 15, 30 or 60 minutes. The setting is active after **Easy-Iron** or after the programme ends. language: Select the required language.

### Fluff filters

During drying, fluff and hair from the laundry is trapped by the fluff filter. A blocked fluff filter may impair the heat exchange process.

The fluff filters must therefore be cleaned after every drying cycle.

Rinse regularly under running water  $\rightarrow$  Page 4.

When cleaning the fluff filter, make sure that no foreign material (down, filling material) enters the air duct opening. If necessary, clean the drum beforehand with a vacuum cleaner. If foreign material should still enter the air duct  $\rightarrow$  call the after-sales service.

### Filter in the condensate container

The filter in the condensate container cleans the condensation. This condensation is required for the automatic cleaning process. The filter should be cleaned regularly under running water. Empty the condensate container before cleaning the filter  $\rightarrow$  Installation and maintenance instructions, Page 3.