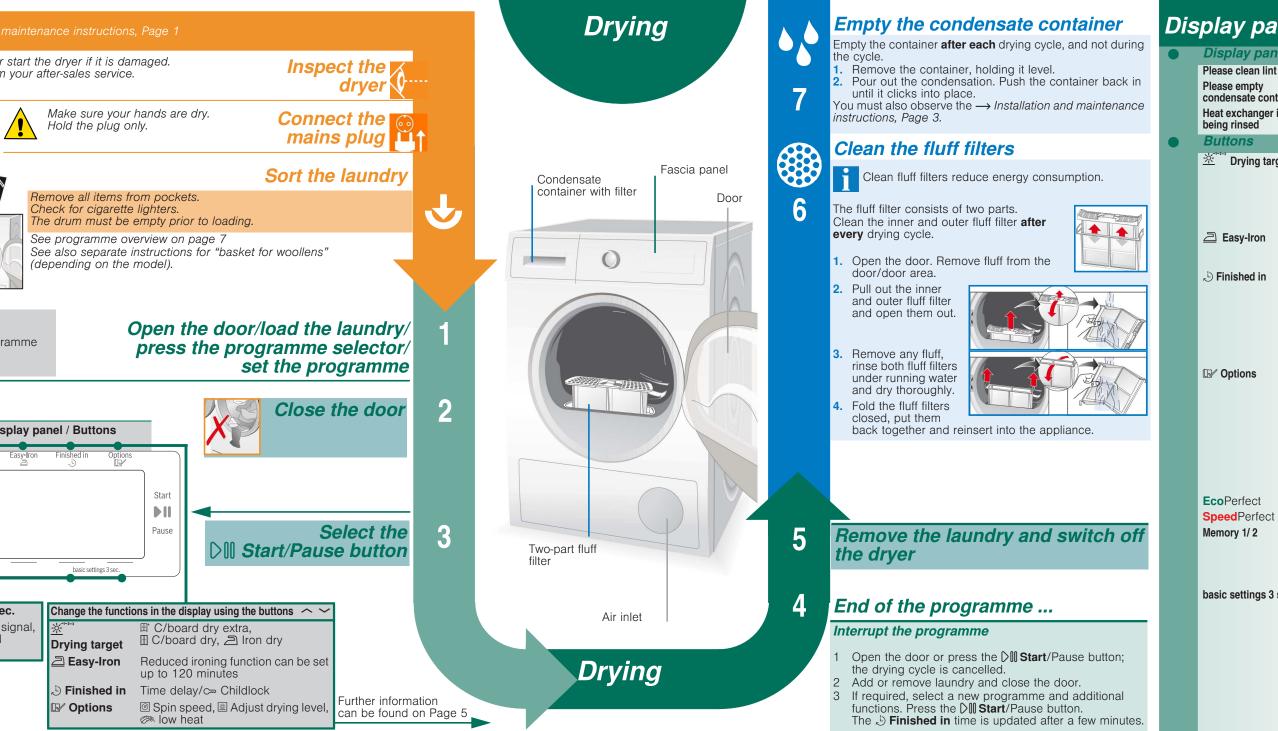

### Fluff filters

During drying, fluff and hair from the laundry is trapped by the fluff filter. A blocked fluff filter may impair the heat exchange process.

The fluff filters must therefore be cleaned after every drying cycle.

Rinse regularly under running water  $\rightarrow$  Page 4.

When cleaning the fluff filter, make sure that no foreign material (down, filling material) enters the air duct opening. If necessary, clean the drum beforehand with a vacuum cleaner. If foreign material should still enter the air duct  $\rightarrow$  call the after-sales service.

### Filter in the condensate container

The filter in the condensate container cleans the condensation. This condensation is required for the automatic cleaning process. The filter should be cleaned regularly under running water. Empty the condensate container before cleaning the filter  $\rightarrow$  Installation and maintenance instructions, Page 3.

#### **Please clean lint filter** Clean the fluff filters $\rightarrow$ Page 4.

**Please empty** Empty the condensate container  $\rightarrow$  Page 4 and/or clean the filter in the condensate **condensate container** container  $\rightarrow$  Installation and maintenance instructions, Page 3.

**Heat exchanger is** Automatic cleaning of the heat exchanger. Do not empty the condensate container while this is displayed.

Drying target Select the dryness level (e.g. C/board dry) or the drying time (20 mins up to 3 hrs: 30 mins., depending on the model and programme).