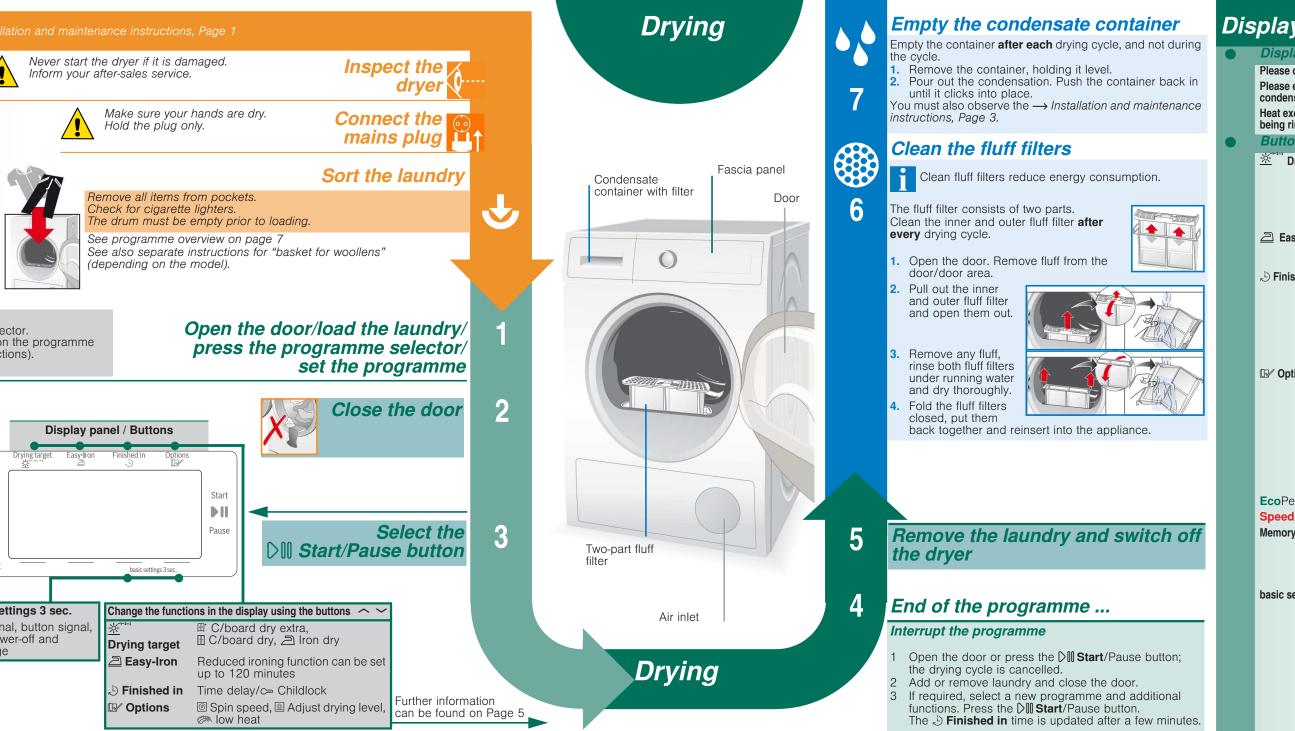

The drver is switched on and off by pressing the ① button in the centre of the programme selector. selector (the selector can be turned in both directions). The selected programme is displayed.

### Display panel and buttons

#### **Please clean lint filter** Clean the fluff filters $\rightarrow$ Page 4.

**Please empty** Empty the condensate container  $\rightarrow$  Page 4 and/or clean the filter in the condensate **condensate container** container  $\rightarrow$  Installation and maintenance instructions, Page 3.

**Heat exchanger is** Automatic cleaning of the heat exchanger. Do not empty the condensate container while this is displayed.

Drying target Select the dryness level (e.g. C/board dry) or the drying time (20 mins up to 3 hrs: 30 mins., depending on the model and programme).

C/board drv extra: For laundry with thick, multi-lavered parts.

**C/board dry:** For single-layered laundry.

> Iron dry: The condition of the laundry means it is suitable for ironing (iron clothes in order to avoid creases).

After the programme finishes, the drum moves at regular intervals to prevent creases. Automatic reduced ironing function can be set in 30-minute intervals up to 120 minutes. The standard setting for each programme is 60 minutes.

When a programme is selected, the anticipated drving time for the maximum load is displayed. While drying, the moisture sensors detect the actual load and correct the programme length. This is shown in the display by jumps in the 🕹 **Finished in** time. he , > Finished in time can be delayed in one-hour steps, up to a maximum of 24 hours.

Press the -> Finished in button repeatedly until the required number of hours is displayed

 $\square$  Childlock: Activate/Deactivate  $\longrightarrow$  Start programme, press and hold the  ${}_{\bullet}$  Finished in button above the display panel for 5 seconds.

#### Spin speed; Adjust drying level; Adjust drying level;

Depending on the selected programme, it may not be possible to select individual options.

**Spin speed:** The spin speed that was used for the spin in the washing machine  $\rightarrow$  used exclusively to display the anticipated drying time ( ) Finished in time) more precisely.

Adjust drving level: The drving result (e.g. C/board drv) can be increased in three stages  $(+1 - \max, +3)$ ; exception: Timer programme  $\rightarrow$  default setting = 0. After one programme has been finely adjusted, the setting is retained for the others.

low heat: Reduced temperature for delicate fabrics 🖸 e.g. polyacrylic, polyamide or elastane, with a longer drying time.

To save energy during a prolonged drying time.

For drying in a shorter time at a greater level of energy consumption

For saving individual programme settings that are used frequently. Use the programme selector to select the required programme. Press and hold the **Memory 1/2** button for 3 seconds until the required programme has been saved.

To select the saved programme, briefly press the **Memory 1/2** button. The programme that is called from **Memory 1 or 2** is displayed on the display panel.

basic settings 3 sec. End signal, button signal, auto power-off and language. Press and simultaneously hold both **basic settings 3 sec.** buttons for 3 seconds, in order to access the menu. end signal/button signal: The signal volume level can be selected: off - low - medium - loud

auto power-off: Activate/deactivate by pressing the basic settings 3 sec. buttons The dryer automatically switches off, depending on your selection, after 15, 30 or 60 minutes. The setting is active after **Easy-Iron** or after the programme ends. language: Select the required language.

### Fluff filters

During drying, fluff and hair from the laundry is trapped by the fluff filter. A blocked fluff filter may impair the heat exchange process.

The fluff filters must therefore be cleaned after every drying cycle.

Rinse regularly under running water  $\rightarrow$  Page 4.

When cleaning the fluff filter, make sure that no foreign material (down, filling material) enters the air duct opening. If necessary, clean the drum beforehand with a vacuum cleaner. If foreign material should still enter the air duct  $\rightarrow$  call the after-sales service.

### Filter in the condensate container

The filter in the condensate container cleans the condensation. This condensation is required for the automatic cleaning process. The filter should be cleaned regularly under running water. Empty the condensate container before cleaning the filter  $\rightarrow$  Installation and maintenance instructions, Page 3.