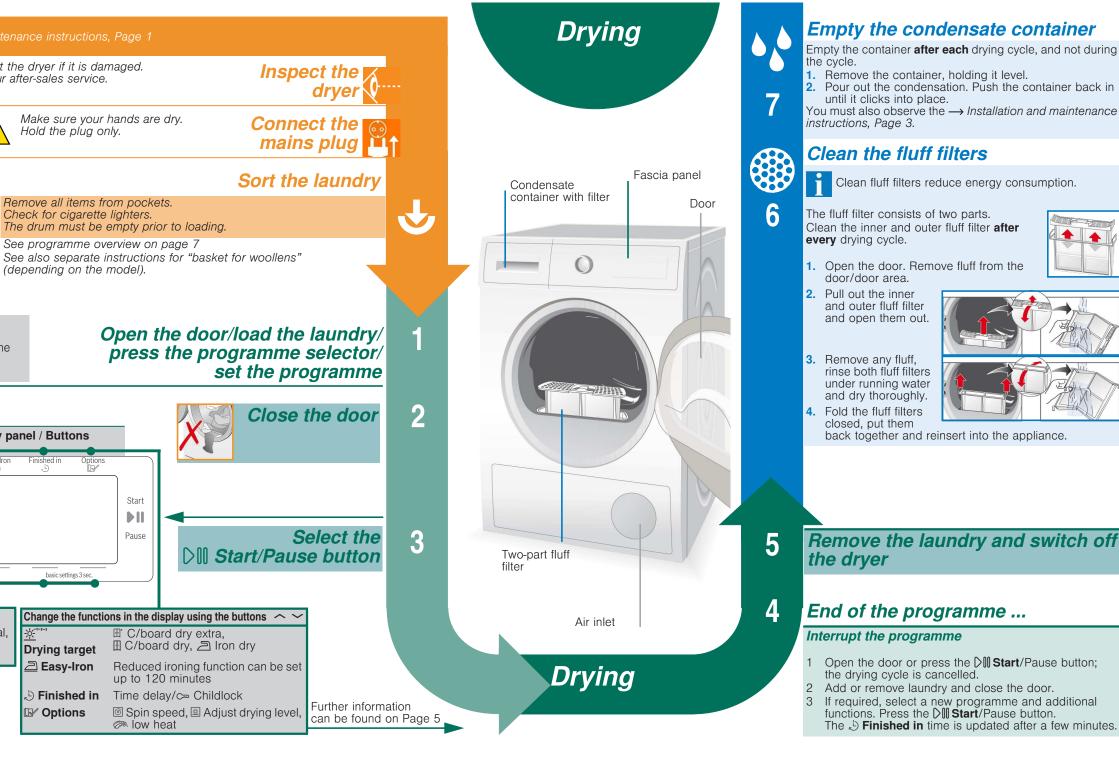

#### **Please clean lint filter** Clean the fluff filters $\rightarrow$ Page 4.

**Please empty** Empty the condensate container  $\rightarrow$  Page 4 and/or clean the filter in the condensate **condensate container** container  $\rightarrow$  Installation and maintenance instructions, Page 3.

**Heat exchanger is** Automatic cleaning of the heat exchanger. Do not empty the condensate container while this is displayed.

Drying target Select the dryness level (e.g. C/board dry) or the drying time (20 mins up to 3 hrs: 30 mins., depending on the model and programme).

### Fluff filters

During drying, fluff and hair from the laundry is trapped by the fluff filter. A blocked fluff filter may impair the heat exchange process.

The fluff filters must therefore be cleaned after every drying cycle.

Rinse regularly under running water  $\rightarrow$  Page 4.

When cleaning the fluff filter, make sure that no foreign material (down, filling material) enters the air duct opening. If necessary, clean the drum beforehand with a vacuum cleaner. If foreign material should still enter the air duct  $\rightarrow$  call the after-sales service.

### Filter in the condensate container

The filter in the condensate container cleans the condensation. This condensation is required for the automatic cleaning process. The filter should be cleaned regularly under running water. Empty the condensate container before cleaning the filter  $\rightarrow$  Installation and maintenance instructions, Page 3.