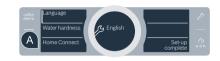

### **Step 2.1:** Automatic connection of your fully automatic coffee machine to your home network (Wi-Fi)

A On initial set-up of your fully automatic coffee machine select **"Home Connect"**.

- B Switch on "Wi-Fi" on your fully automatic coffee machine.
- C Then select "Connect network".

During manual connection, your fully automatic coffee machine sets up its own Wi-Fi network (soft access point) which you can log into using your smartphone or tablet.

A On initial set-up of your fully automatic coffee machine select "Home Connect".