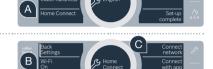

### **Step 3:** Connecting your fully automatic coffee machine to the Home Connect app

A Select "Connect with app" on your fully automatic coffee machine.

As soon as your fully automatic coffee machine is shown in the Home Connect app, you have 2 minutes to add it to your smartphone or tablet.

C If your fully automatic coffee machine is not automatically displayed, in the app press "Connect household appliance" or "Search for household appliances".

P Follow the final instructions in the app to confirm the connection and complete the process.

# **Step 3:** Connecting your fully automatic coffee machine to the Home Connect app

E Following successful login, select **"Remote start Off"** on your fully automatic coffee machine. A warning now appears. As soon as you have acknowledged it, remote start will be activated.

The text field **"Back Settings"** can be used to complete this process for Home Connect and to return to initial set-up of your fully automatic coffee machine.

You have now successfully connected your fully automatic coffee machine. You can now benefit from all the advantages of the Home Connect app!