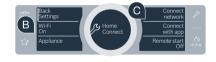

### **Step 3:** Connecting your fully automatic coffee machine to the Home Connect app

A Select "Connect with app" on your fully automatic coffee machine.

As soon as your fully automatic coffee machine is shown in the Home Connect app, you have 2 minutes to add it to your smartphone or tablet.

C If your fully automatic coffee machine is not automatically displayed, in the app press "Connect household appliance" or "Search for household appliances".

P Follow the final instructions in the app to confirm the connection and complete the process.

# **Step 3:** Connecting your fully automatic coffee machine to the Home Connect app

E Following successful login, select **"Remote start Off"** on your fully automatic coffee machine. A warning now appears. As soon as you have acknowledged it, remote start will be activated.

The text field **"Back Settings"** can be used to complete this process for Home Connect and to return to initial set-up of your fully automatic coffee machine.

You have now successfully connected your fully automatic coffee machine. You can now benefit from all the advantages of the Home Connect app!