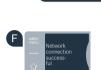

**Step 2.1:** Automatic connection of your fully automatic coffee machine to your home network (Wi-Fi)

After a few seconds the display of your fully automatic coffee machine shows "Network connection successful". Now go on to Step 3.

Then press "Transfer to household appliance".

The display of your fully automatic coffee machine now shows "Network connection successful". Now go on to Step 3.