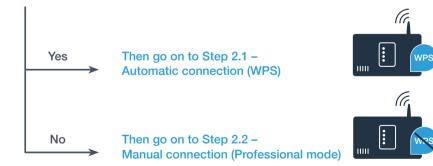

# **Step 2 (initial set-up):** Connecting your fully automatic coffee machine to your home network (Wi-Fi)

A Connect your fully automatic coffee machine and switch it on.

Check whether your home network router has a WPS function (automatic connection). Some routers have a WPS button, for example. (You will find information about this in the manual for your router.)

Does your router have a WPS function (automatic connection)?

( C )

### **Step 2.1:** Automatic connection of your fully automatic coffee machine to your home network (Wi-Fi)

A On initial set-up of your fully automatic coffee machine select **"Home Connect"**.

- B Switch on "Wi-Fi" on your fully automatic coffee machine.
- C Then select "Connect network".

**Step 2.2:** Manual connection of your fully automatic coffee machine to your home network (Wi-Fi)

To find this, go to the general settings menu on your smartphone or tablet (mobile device) and call up the Wi-Fi settings.