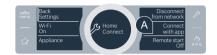

### **Step 2.1:** Automatic connection of your fully automatic coffee machine to your home network (Wi-Fi)

A On initial set-up of your fully automatic coffee machine select **"Home Connect"**.

- B Switch on "Wi-Fi" on your fully automatic coffee machine.
- C Then select "Connect network".

D To start connecting automatically, press the button "Connect automatically".

Activate the WPS function on your home network router within the next 2 minutes. Some routers have a WPS/Wi-Fi button, for example. You will find information about this in the manual for your router.

### **Step 3:** Connecting your fully automatic coffee machine to the Home Connect app

A Select "Connect with app" on your fully automatic coffee machine.

As soon as your fully automatic coffee machine is shown in the Home Connect app, you have 2 minutes to add it to your smartphone or tablet.

# **Step 3:** Connecting your fully automatic coffee machine to the Home Connect app

E Following successful login, select **"Remote start Off"** on your fully automatic coffee machine. A warning now appears. As soon as you have acknowledged it, remote start will be activated.

The text field **"Back Settings"** can be used to complete this process for Home Connect and to return to initial set-up of your fully automatic coffee machine.

You have now successfully connected your fully automatic coffee machine. You can now benefit from all the advantages of the Home Connect app!