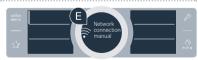

B Switch on "Wi-Fi" on your fully automatic coffee machine.

C Then select "Connect network".

To start connecting manually, select "Manually connect".

E The display now shows "Network connection manual". Your fully automatic coffee machine has now set up its own Wi-Fi network (SSID) "HomeConnect", which you can access using your smartphone or tablet.

**Step 2.2:** Manual connection of your fully automatic coffee machine to your home network (Wi-Fi)

To find this, go to the general settings menu on your smartphone or tablet (mobile device) and call up the Wi-Fi settings.