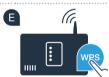

# **Step 2 (initial set-up):** Connecting your fully automatic coffee machine to your home network (Wi-Fi)

A Connect your fully automatic coffee machine and switch it on.

Check whether your home network router has a WPS function (automatic connection). Some routers have a WPS button, for example. (You will find information about this in the manual for your router.)

Does your router have a WPS function (automatic connection)?

( C )

D To start connecting automatically, press the button "Connect automatically".

Activate the WPS function on your home network router within the next 2 minutes. Some routers have a WPS/Wi-Fi button, for example. You will find information about this in the manual for your router.