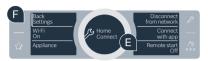

### **Step 3:** Connecting your fully automatic coffee machine to the Home Connect app

A Select "Connect with app" on your fully automatic coffee machine.

As soon as your fully automatic coffee machine is shown in the Home Connect app, you have 2 minutes to add it to your smartphone or tablet.

C If your fully automatic coffee machine is not automatically displayed, in the app press "Connect household appliance" or "Search for household appliances".

P Follow the final instructions in the app to confirm the connection and complete the process.

# **Step 3:** Connecting your fully automatic coffee machine to the Home Connect app

E Following successful login, select **"Remote start Off"** on your fully automatic coffee machine. A warning now appears. As soon as you have acknowledged it, remote start will be activated.

The text field **"Back Settings"** can be used to complete this process for Home Connect and to return to initial set-up of your fully automatic coffee machine.

You have now successfully connected your fully automatic coffee machine. You can now benefit from all the advantages of the Home Connect app!