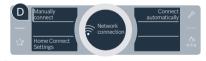

### **Step 2.1:** Automatic connection of your fully automatic coffee machine to your home network (Wi-Fi)

A On initial set-up of your fully automatic coffee machine select **"Home Connect"**.

- B Switch on "Wi-Fi" on your fully automatic coffee machine.
- C Then select "Connect network".

D To start connecting automatically, press the button "Connect automatically".

Activate the WPS function on your home network router within the next 2 minutes. Some routers have a WPS/Wi-Fi button, for example. You will find information about this in the manual for your router.