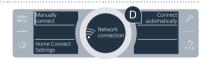

During manual connection, your fully automatic coffee machine sets up its own Wi-Fi network (soft access point) which you can log into using your smartphone or tablet.

A On initial set-up of your fully automatic coffee machine select "Home Connect".

B Switch on "Wi-Fi" on your fully automatic coffee machine.

C Then select "Connect network".

To start connecting manually, select "Manually connect".

E The display now shows "Network connection manual". Your fully automatic coffee machine has now set up its own Wi-Fi network (SSID) "HomeConnect", which you can access using your smartphone or tablet.