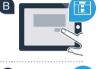

C Select the Home Connect app and install it on your smartphone or tablet.

Start the app and create your Home Connect login details. The app will guide you through the registration process. Don't forget to make a note of your e-mail address and password.

Home Connect login details:

E-mail:

( B )

APP的下载状态请在www.home-connect.cn中查询

Password: