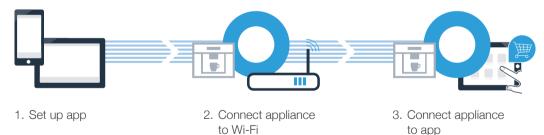

#### Three steps to make your daily routine easier:

### **Step 1:** Installing the Home Connect app

A On your smartphone or tablet, go to the App Store (Apple devices) or to the Google Play Store (Android devices).

Enter "Home Connect" in the store's search field.

# **Step 2 (initial set-up):** Connecting your fully automatic coffee machine to your home network (Wi-Fi)

A Connect your fully automatic coffee machine and switch it on.

Check whether your home network router has a WPS function (automatic connection). Some routers have a WPS button, for example. (You will find information about this in the manual for your router.)

### **Step 3:** Connecting your fully automatic coffee machine to the Home Connect app

A Select "Connect with app" on your fully automatic coffee machine.

As soon as your fully automatic coffee machine is shown in the Home Connect app, you have 2 minutes to add it to your smartphone or tablet.