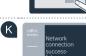

**Step 2.1:** Automatic connection of your fully automatic coffee machine to your home network (Wi-Fi)

After a few seconds the display of your fully automatic coffee machine shows "Network connection successful". Now go on to Step 3.