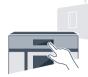

On initial set-up of your fully automatic coffee machine select "Home Connect".

Switch on "Wi-Fi" on your fully automatic coffee machine.

Then select "Connect network".

B

To start connecting manually, press the button "Manually connect".

Step 2.1: Automatic connection of your fully automatic coffee machine to your home network (Wi-Fi)

On initial set-up of your fully automatic coffee machine select "Home Connect".

Switch on "Wi-Fi" on your fully automatic coffee machine.