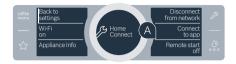

If your fully automatic coffee machine is not automatically displayed in the app, press **"Connect an appliance"** or **"Household appliance search"**.

Follow the final instructions in the app to confirm the connection and complete the process.

Following successful login press the text field **"Remote start off"** on your fully automatic coffee machine. A warning now appears. As soon as you have acknowledged it, remote start will be activated.

The text field **"Back to settings"** can be used to complete this process for Home Connect and return to initial set-up of your fully automatic coffee machine.

You have now successfully connected your fully automatic coffee machine. You can now benefit from all the advantages of the Home Connect app!