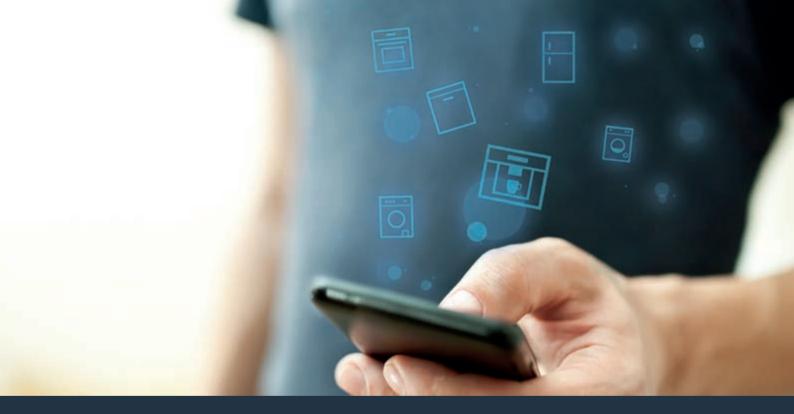

Connect your fully automatic coffee machine – with the future.

# Home Connect. One app for everything.

Home Connect is the first app that can wash, rinse, bake, make coffee and look into your fridge for you. No matter how many different appliances – Home Connect can connect them all and make them mobile.

# With Home Connect your fully automatic coffee machine can do a whole lot more.

You can now control your fully automatic coffee machine when out and about so spend more time on the things that are truly important to you. On the following pages, you'll discover how to connect your fully automatic coffee machine to the innovative Home Connect app and take advantage of its numerous benefits. You can find everything you need to know about Home Connect at www.home-connect.cn