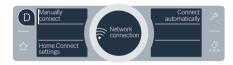

# **Step 2.2:** Manual connection of your fully automatic coffee machine to your home network (Wi-Fi)

During manual connection, your fully automatic coffee machine sets up its own Wi-Fi network (soft access point) which you can log into using your smartphone or tablet PC.

On initial set-up of your fully automatic coffee machine select "Home Connect".

Switch on "Wi-Fi" on your fully automatic coffee machine.

Then select "Connect network".

B

To start connecting manually, press the button "Manually connect".