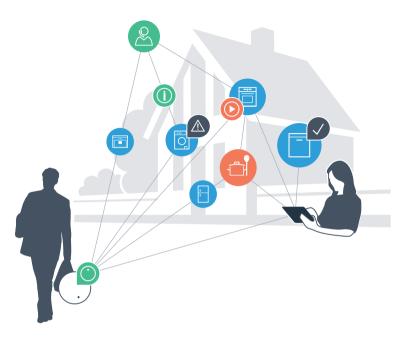

For you, this means a vast range of new opportunities to make your life more agreeable. With just a smartphone or tablet PC you can easily use convenient services, discover clever information and look after your household. In short: Welcome to a new way of living.

### Your new way of living.

#### More convenient.

Home Connect lets you control your domestic appliances whenever you want, wherever you want. Simply and intuitively using a smartphone or tablet PC. This saves you bother and waiting around, and you have more time for the things that are truly important to you.

#### More simple.

Using the app's cleverly designed touchscreen, you can adjust operating settings such as signal tones or even individual programmes. It's even simpler and more precise than on the appliance itself. Plus you have direct access to operating manuals and even numerous instructional videos.

#### More connected.

Let yourself be inspired! Discover extras that have been tailor-made just for your appliances: recipe collections, tips on using your appliances and much more. Compatible accessories can be ordered at any time with just a few clicks.