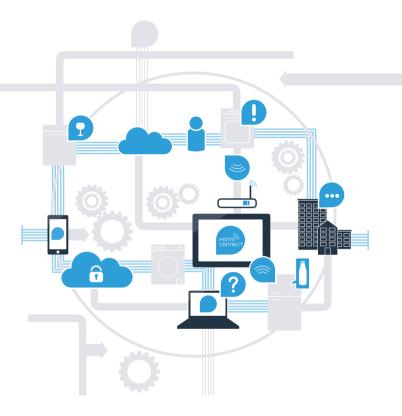

## The future of your home has already started.

Your new fully automatic coffee machine with the Home Connect function belongs to the new generation of connected domestic appliances. Did you know that other appliances come with the Home Connect function too? This means that you will be able to remotely control and operate not only your fully automatic coffee machine but also dishwashers, fridges, ovens, washing machines and washer-dryers from selected manufacturers. Find out more about the future of housework and about the many advantages that a connected household can offer at: www.home-connect.cn