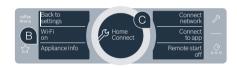

# **Step 3:** Connect your fully automatic coffee machine to the Home Connect app

As soon as your fully automatic coffee machine is shown in the Home Connect app, you have 2 minutes to add it to your smartphone or tablet PC.

If your fully automatic coffee machine is not automatically displayed in the app, press **"Connect an appliance"** or **"Household appliance search"**.

Follow the final instructions in the app to confirm the connection and complete the process.

Following successful login press the text field **"Remote start off"** on your fully automatic coffee machine. A warning now appears. As soon as you have acknowledged it, remote start will be activated.

The text field **"Back to settings"** can be used to complete this process for Home Connect and return to initial set-up of your fully automatic coffee machine.

You have now successfully connected your fully automatic coffee machine. You can now benefit from all the advantages of the Home Connect app!