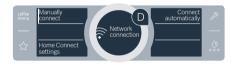

Step 2.1: Automatic connection of your fully automatic coffee machine to your home network (Wi-Fi)

On initial set-up of your fully automatic coffee machine select "Home Connect".

Switch on "Wi-Fi" on your fully automatic coffee machine.

Then select "Connect network".

To start connecting automatically, press the button "Connect automatically".

Activate the WPS function on your home network router within the next 2 minutes. Some routers have for example a WPS/Wi-Fi button. You will find information about this in the manual for your router.

On initial set-up of your fully automatic coffee machine select "Home Connect".

Switch on "Wi-Fi" on your fully automatic coffee machine.

Then select "Connect network".

B

To start connecting manually, press the button "Manually connect".