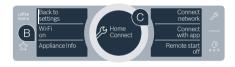

# **Step 3:** Connect your fully automatic coffee machine to the Home Connect app

As soon as your fully automatic coffee machine is shown in the Home Connect app, you have 2 minutes to add it to your smartphone or tablet PC.

If your fully automatic coffee machine is not automatically displayed in the app, press **"Connect an appliance"** or **"Household appliance search"**.

Follow the final instructions in the app to confirm the connection and complete the process.

Following successful login press the text field **"Remote start off"** on your fully automatic coffee machine. A warning now appears. As soon as you have acknowledged it, remote start will be activated.

The text field **"Back to settings"** can be used to complete this process for Home Connect and return to initial set-up of your fully automatic coffee machine.

You have now successfully connected your fully automatic coffee machine. You can now benefit from all the advantages of the Home Connect app!