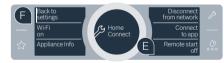

Following successful login press the text field **"Remote start off"** on your fully automatic coffee machine. A warning now appears. As soon as you have acknowledged it, remote start will be activated.

The text field **"Back to settings"** can be used to complete this process for Home Connect and return to initial set-up of your fully automatic coffee machine.

You have now successfully connected your fully automatic coffee machine. You can now benefit from all the advantages of the Home Connect app!