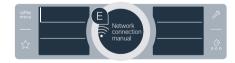

The round display in the middle shows **"Network connection manual"**. Your fully automatic coffee machine has now set up its own Wi-Fi network (SSID) "HomeConnect", which you can access using your smartphone or tablet PC.