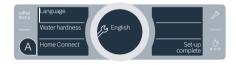

Step 2.1: Automatic connection of your fully automatic coffee machine to your home network (Wi-Fi)

On initial set-up of your fully automatic coffee machine select "Home Connect".

Switch on "Wi-Fi" on your fully automatic coffee machine.

Then select "Connect network".

To start connecting automatically, press the button "Connect automatically".

Activate the WPS function on your home network router within the next 2 minutes. Some routers have for example a WPS/Wi-Fi button. You will find information about this in the manual for your router.