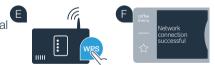

After a few seconds the display of your fully automatic coffee machine shows "Network connection successful". Now go on to Step 3.

The display shows the message: "Network connection failed". The connection could not be established within 2 minutes. Check whether your fully automatic coffee machine is within range of your home network (Wi-Fi) and repeat the process if necessary or refer to Step 2.2 to connect manually.

Then press "Transfer to household appliance".

The display of your fully automatic coffee machine now shows **"Network connection successful"**. Now go on to Step 3.