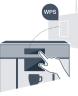

Then select "Connect network".

To start connecting automatically, press the button "Connect automatically".

Activate the WPS function on your home network router within the next 2 minutes. Some routers have for example a WPS/Wi-Fi button. You will find information about this in the manual for your router.

# Step 2 (initial set-up): Connecting your fully automatic coffee machine to your home network (Wi-Fi)

'Β

(C

Plug in your fully automatic coffee machine and switch it on.

Check whether your home network router has a WPS function. You will find information about this in the manual for your router.

Does your router have a WPS function (automatic connection)?

Your router has a WPS function? Then go on to Step 2.1 -Automatic connection (WPS).

or

Your router doesn't have a WPS function or you don't know? Then go on to Step 2.2 -Manual connection (Professional mode).