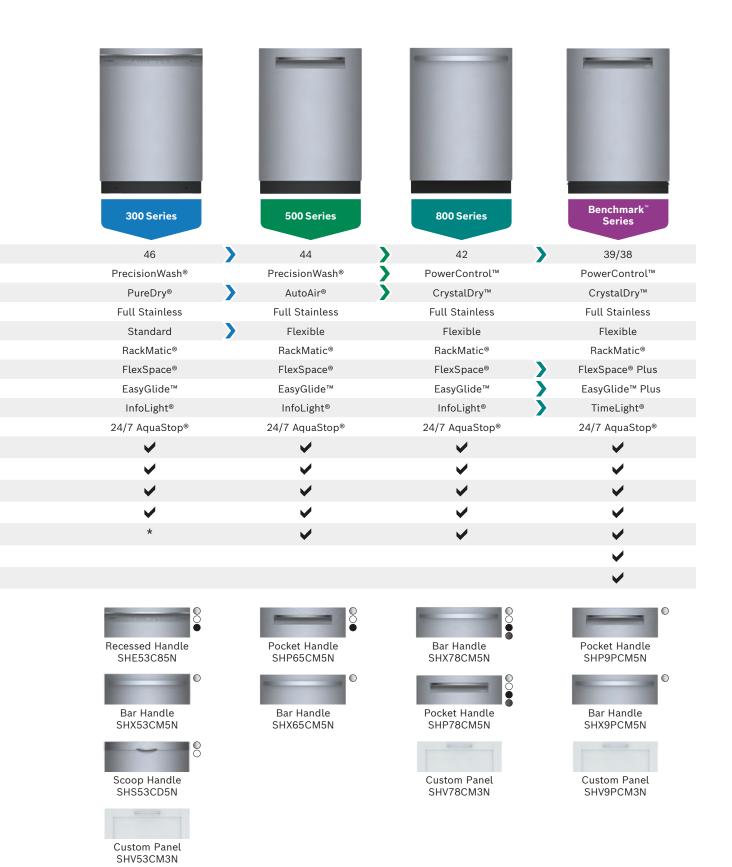

## 300 Series

Our versatile 300 Series dishwashers offer extra flexibility and capacity when you need it, with a convenient 3rd rack to easily accommodate large and oversized items. Flexible, reliable and with a wide array of new handle options.

## 500 Series

500 Series dishwashers combine PrecisionWash® performance with a little extra fresh air for enhanced drying capabilities. AutoAir® automatically opens the door at the end of the drying cycle to let fresh air circulate for 40% drier dishes\*. Featuring a redesigned pocket handle for an even more beautiful kitchen.

# 800 Series

Our exceptional 800 Series dishwashers offer the industry's most advanced clean paired with the ultimate dry. Our innovative new PowerControl™ spray arm targets the dirtiest dishes for the deepest clean, while CrystalDry™ technology gives dishes, including plastics, the ultimate dry.

# **Benchmark<sup>™</sup> Series**

The industry's most advanced clean meets the ultimate dry. Our flagship, Bosch Benchmark™ dishwashers are advanced engineered to handle every demanding load in style. Benchmark™ Series brings together our newest wash innovation, PowerControl™\*, with our very best drying technology, CrystalDry™. With updated handles and streamlined control panels, a beautifully lit interior, and even the convenience of a built-in water softener, Benchmark™ dishwashers sacrifice nothing.