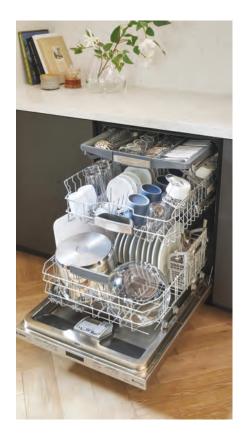

#### Surprisingly simple solutions

Bosch dishwashers are purposefully designed with a wide range of ingenious, yet intuitive solutions to make your life easier. Bosch offers 3rd rack designs, which provide up to 30% more loading area.\* Combine that with the RackMatic® adjustable middle racks and FlexSpace® tines that fold away to accommodate large bowls and pans, plus an antifingerprint finish, and these simple solutions add up to help streamline your day.

# Flexible enough to handle life.

With two different 3rd rack designs and a range of innovations such as the RackMatic® adjustable middle rack and FlexSpace® tines that fold back to fit larger items, Bosch dishwashers provide convenient ways to help load and unload dishes. So whether you're tidying up after a healthy breakfast with the family or cleaning up after a casual meal with friends, you have the flexibility and capacity to accommodate any kind of load.

#### Standard 3rd rack

Provides the perfect space for flatware, large utensils, measuring cups, or nearly anything else that's difficult to fit in a traditional dishwasher, while its V shape leaves room below both sides for taller items like stemware in the middle rack.

#### Flexible 3rd rack

Expandable wings easily lower to accommodate more of your deeper items, while adjustable tines let you customize the rack's loading space to fit awkward or bulky utensils.