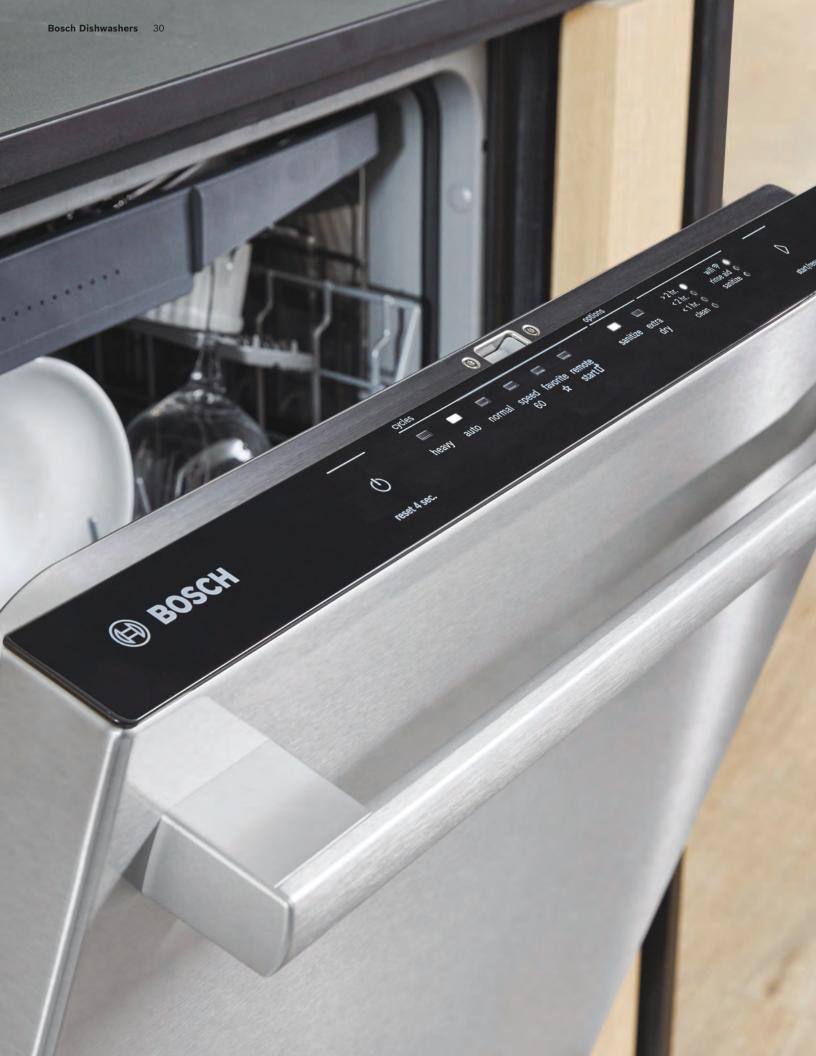

## New designs

Sleek and streamlined, from handles to control panels.

Our dishwashers feature a variety of new design options to enhance any kitchen.

Your dishwasher handle gets a lot of daily use. From pocket to bar to scoop handles, to long recessed handles with integrated touch controls, you'll find an array of redesigned handle options to suit any style, and are always a joy to open.

Our streamlined control panels feature responsive touch controls\* with easy access to your favorite cycles and most used dishwasher functions. Simplified, sleek and easy to clean, with the ability to access additional cycles and options through the Home Connect® app.