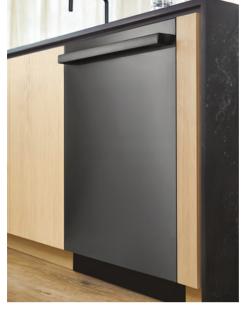

#### **Black stainless**

Daringly different, Bosch black stainless steel helps guard against scratches and fingerprints while making a bold statement in the kitchen.