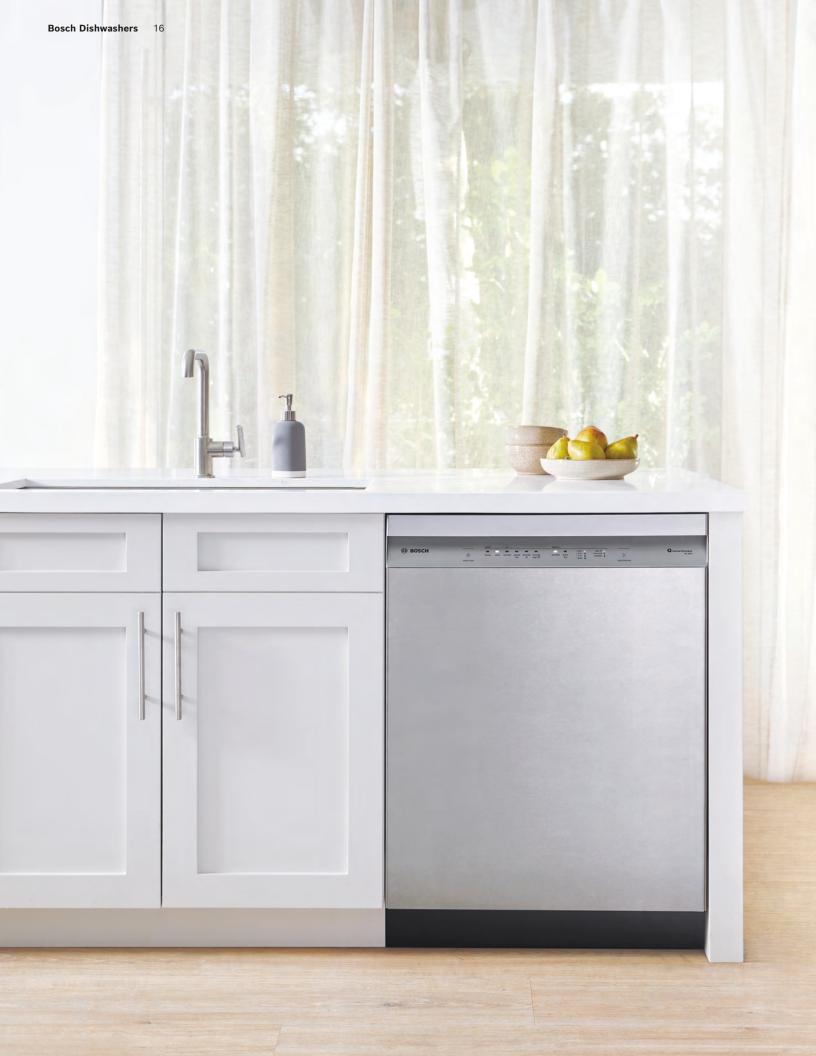

# Designs that enhance any kitchen.

Every Bosch dishwasher looks as good as it performs. Our latest generation of dishwashers have been redesigned, offering the ultimate in style and function. Whether your taste is modern, transitional, or somewhere in between, a Bosch dishwasher is designed to seamlessly blend in and enhance your ideal kitchen.

#### Stainless steel

Beautiful, durable and low maintenance, our stainless steel dishwashers are designed to resist scratches and fingerprints, while being easy to clean.