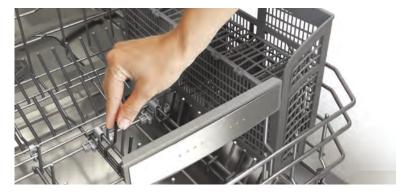

Our RackMatic® systems adjusts to nine different positions for the ultimate flexible loading experience. You can raise or lower each side of the upper rack to make room for taller items below like sheet pans, or create extra space above for taller items like stemware.

## 3-Level RackMatic® adjustable middle rack

Easily adjusts to three different heights and up to nine separate rack positions, allowing taller items like stemware to fit in the middle rack while leaving room for pots and pans below.