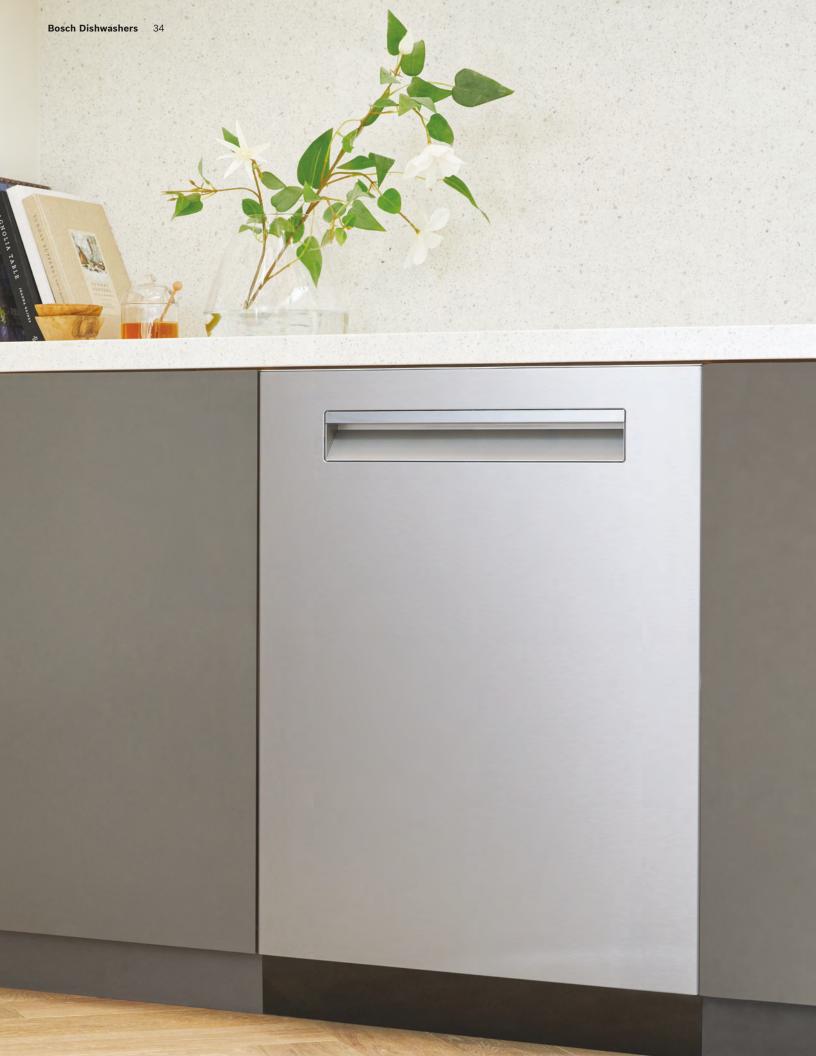

#### Stainless steel

Beautiful, durable and low maintenance, our stainless steel dishwashers are designed to resist scratches and fingerprints, while being easy to clean.

#### 1 Recessed handle

Bosch offers a variety of modern recessed handles with simplified, front touch controls for easy visibility and use.

Available on 100 Series, 100 Plus, 300 Series and 800 Series.