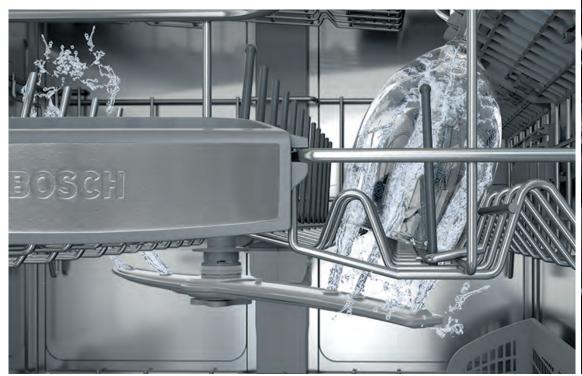

#### Introducing PowerControl™

Bosch dishwashers once again set the standard. Our newest innovation, PowerControl™ spray arm targets your dirtiest dishes for the deepest clean, while our legendary CrystalDry™ technology gives dishes, including plastics, the ultimate dry.

#### PowerControl™, for the industry's most advanced clean.

PowerControl<sup>™</sup> spray arm enhances PrecisionWash<sup>®</sup> performance to target your dirtiest dishes with a deeper clean, no matter where you load them on the bottom rack. No more scrubbing, pre-rinsing, or hand washing.

#### How it works

With PowerControl™, your toughest, baked-on dishes receive a targeted, powerful clean.