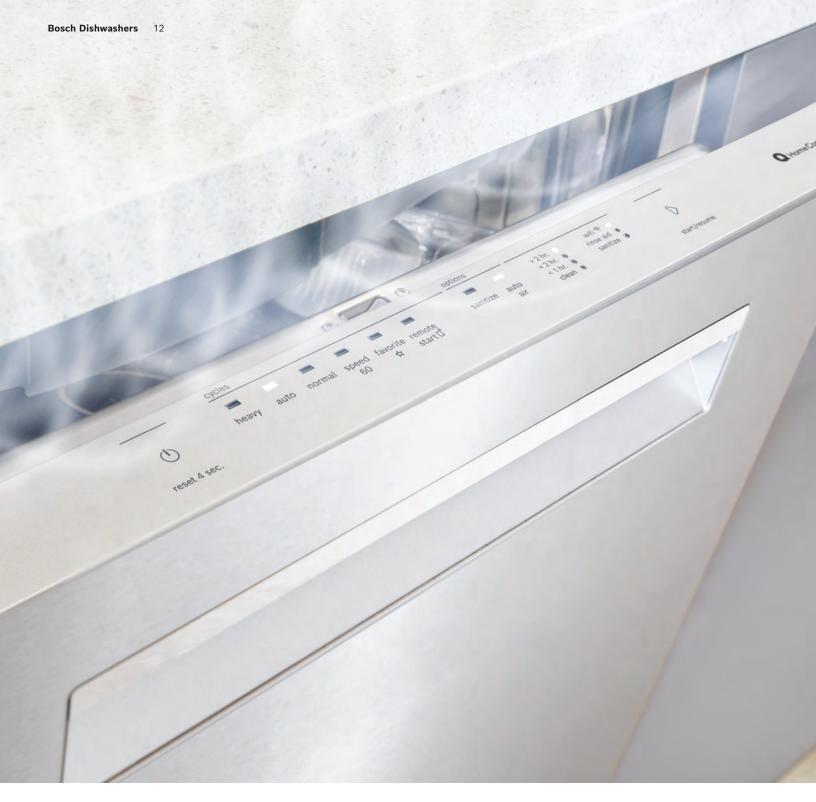

Our streamlined control panels feature responsive touch controls\* with easy access to your favorite cycles and most used dishwasher functions. Simplified, sleek and easy to clean, with the ability to access additional cycles and options through the Home Connect® app.

#### InfoLight® / TimeLight®

Bosch dishwashers are so quiet, we added InfoLight® to let you know a cycle is running. Models with TimeLight® display the amount of time remaining on the cycle.

A leak is the last thing you want to happen to your kitchen floors. With Bosch's innovative leak protection systems, you get peace of mind. So your floors stay beautifully dry, just like your dishes.