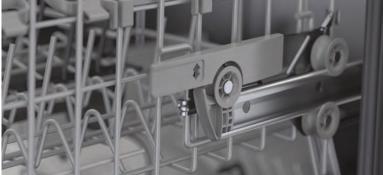

## Redesigned EasyGlide™ rack system\*

The EasyGlide™ rack system is redesigned to give you a smooth glide on all three racks—even when it's fully loaded.

\*Features do not apply to 300 Series ADA-compliant models and SHE53B75UC.

#### EasyGlide<sup>™</sup> Plus rack system for an even smoother glide

The EasyGlide™ Plus rack system takes gliding up a notch by using premium ball-bearing wheels to provide an even smoother glide on all three racks for easier loading and unloading