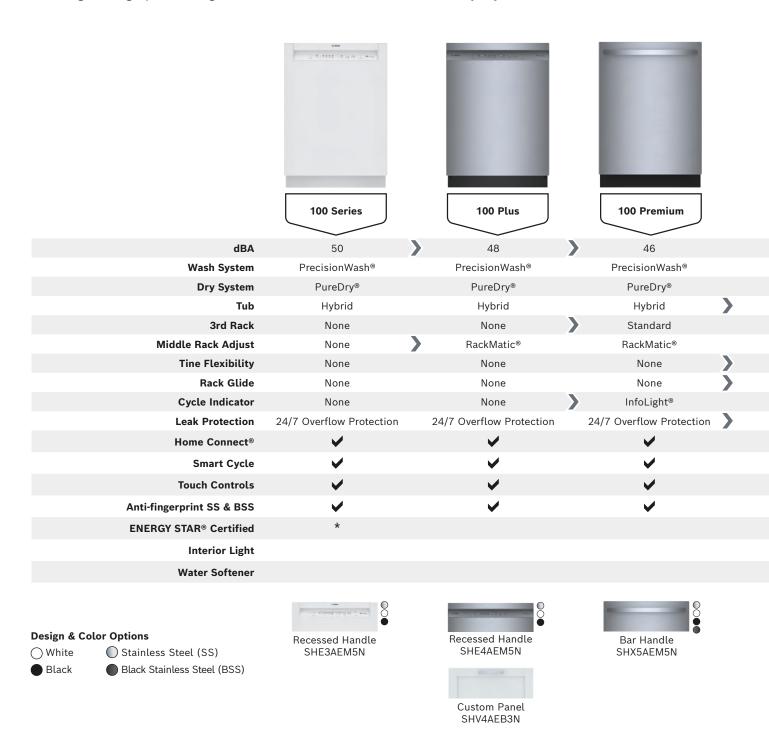

## 100 Series

Step into a Bosch. Our 100 Series dishwashers offer the legendary Bosch quality and timeless design you expect, featuring quiet operation and our core wash and dry performance. PrecisionWash® effectively cleans every item of every load, while PureDry® delivers simply clean and dry dishes. And like all of our dishwashers, now featuring Home Connect® with intelligent Smart Cycle guidance to simplify everyday tasks with ease.

### 100 Plus

Sleek and powerful, our 100 Plus Series dishwashers offer trusted Bosch performance with PrecisionWash® and PureDry®, combined with the flexibility of RackMatic® and a bold new look. The redesigned, edge-to-edge recessed handle with integrated front controls blend functionality and beauty.

## 100 Premium

100 Premium Series dishwashers provide the space you need with the addition of a standard 3rd rack, combined with PrecisionWash® and PureDry® performance. Featuring a redesigned bar handle with a streamlined touch control panel that tucks discretely away for a clean, modern look.