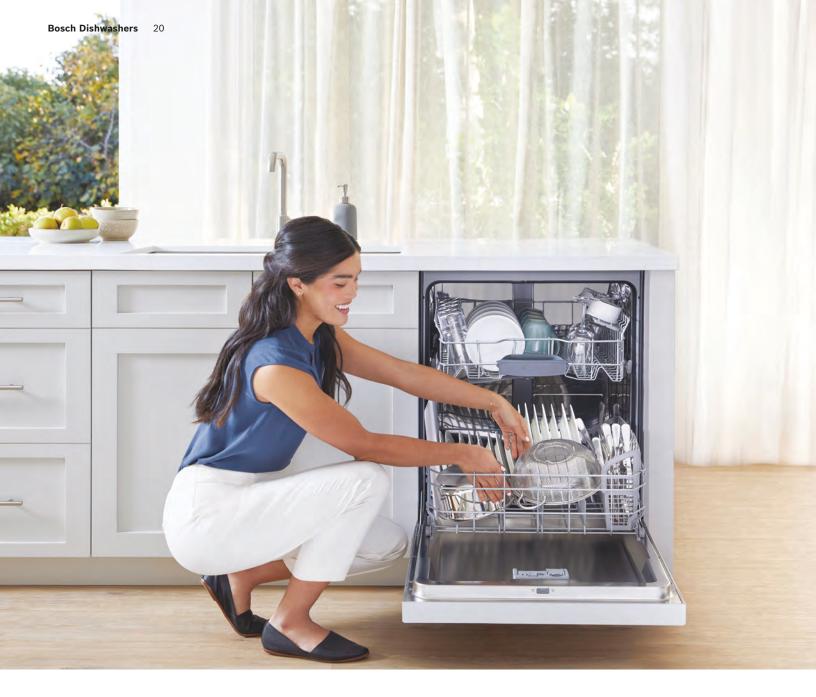

# Flexible enough to handle life.

With two different 3rd rack designs and a range of innovations such as the RackMatic® adjustable middle rack and FlexSpace® tines that fold back to fit larger items, Bosch dishwashers provide convenient ways to help load and unload dishes. So whether you're tidying up after a healthy breakfast with the family or cleaning up after a casual meal with friends, you have the flexibility and capacity to accommodate any kind of load.

#### Standard 3rd rack

Provides the perfect space for flatware, large utensils, measuring cups, or nearly anything else that's difficult to fit in a traditional dishwasher, while its V shape leaves room below both sides for taller items like stemware in the middle rack.

#### Flexible 3rd rack

Expandable wings easily lower to accommodate more of your deeper items, while adjustable tines let you customize the rack's loading space to fit awkward or bulky utensils.