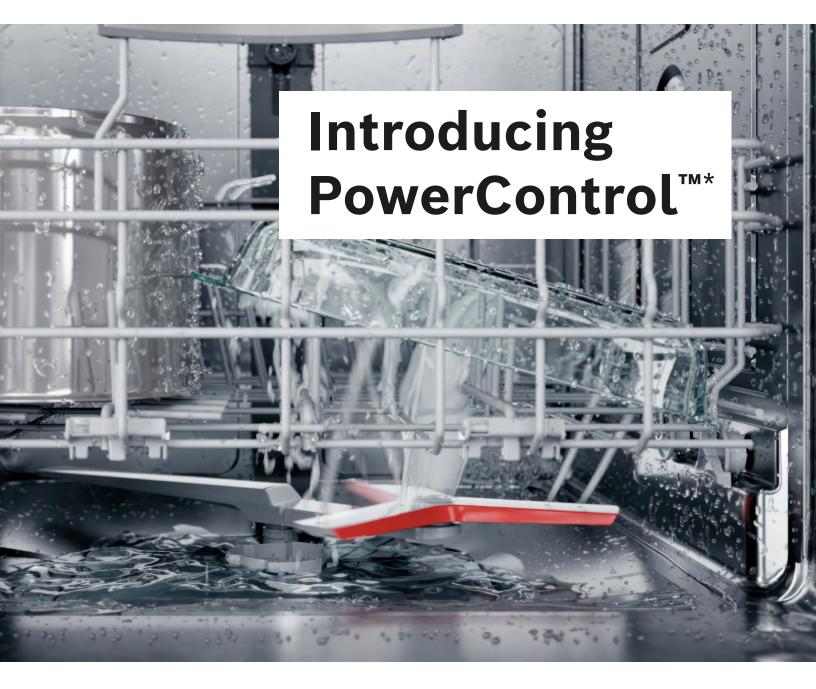

#### Introducing PowerControl™

Bosch dishwashers once again set the standard. Our newest innovation, PowerControl™ spray arm targets your dirtiest dishes for the deepest clean, while our legendary CrystalDry™ technology gives dishes, including plastics, the ultimate dry.

#### PowerControl™, for the industry's most advanced clean.

PowerControl<sup>™</sup> spray arm enhances PrecisionWash<sup>®</sup> performance to target your dirtiest dishes with a deeper clean, no matter where you load them on the bottom rack. No more scrubbing, pre-rinsing, or hand washing.