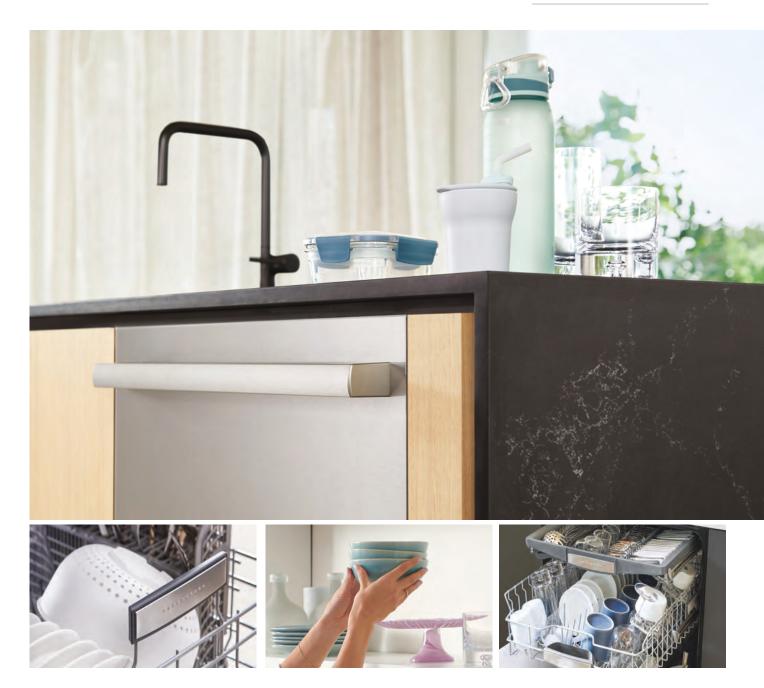

#### Surprisingly simple solutions

Bosch dishwashers are purposefully designed with a wide range of ingenious, yet intuitive solutions to make your life easier. Bosch offers 3rd rack designs, which provide up to 30% more loading area.\* Combine that with the RackMatic® adjustable middle racks and FlexSpace® tines that fold away to accommodate large bowls and pans, plus an antifingerprint finish, and these simple solutions add up to help streamline your day.

# Flexible enough to handle life.

With two different 3rd rack designs and a range of innovations such as the RackMatic® adjustable middle rack and FlexSpace® tines that fold back to fit larger items, Bosch dishwashers provide convenient ways to help load and unload dishes. So whether you're tidying up after a healthy breakfast with the family or cleaning up after a casual meal with friends, you have the flexibility and capacity to accommodate any kind of load.

#### Standard 3rd rack

Provides the perfect space for flatware, large utensils, measuring cups, or nearly anything else that's difficult to fit in a traditional dishwasher, while its V shape leaves room below both sides for taller items like stemware in the middle rack.

#### Flexible 3rd rack

Expandable wings easily lower to accommodate more of your deeper items, while adjustable tines let you customize the rack's loading space to fit awkward or bulky utensils.

#### FlexSpace® tines

This convenient feature lets you fold back every other tine in one simple step, so it's easier to fit your largest, bulkiest items. It helps to hold pots and pans upright, leaving more room for your other dishes.

Our RackMatic® systems adjusts to nine different positions for the ultimate flexible loading experience. You can raise or lower each side of the upper rack to make room for taller items below like sheet pans, or create extra space above for taller items like stemware.