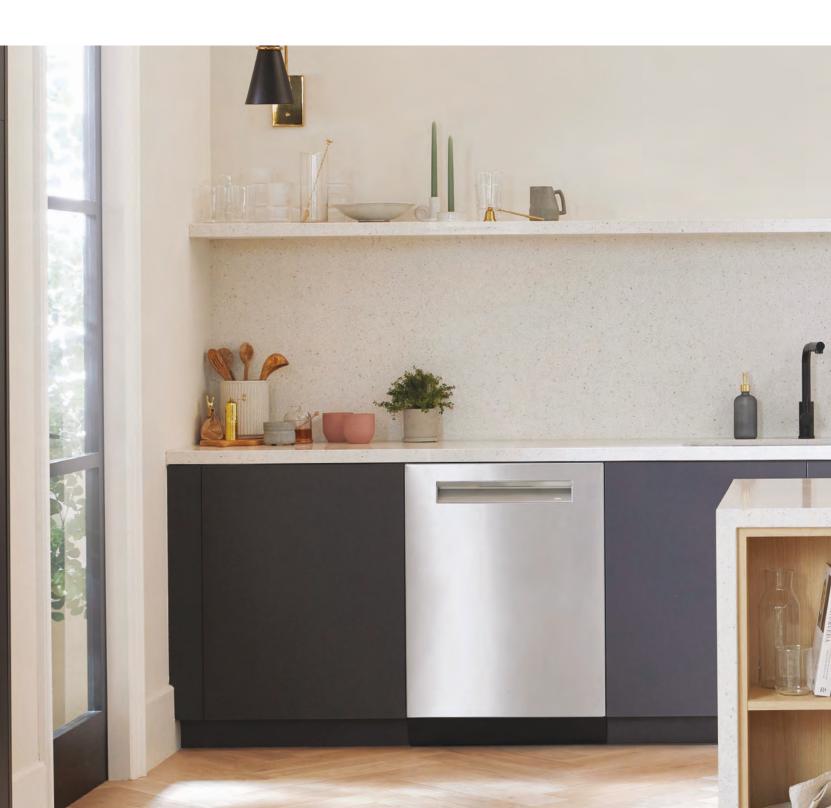

#### Timeless design

No room in your home defines your sense of style and taste more than your kitchen. That's why a Bosch dishwasher offers streamlined sophistication based on the Bauhaus principles of form and function. With clean lines, flush installation, anti-fingerprint finishes, and simple, streamlined aesthetics, a Bosch dishwasher not only seamlessly complements a wide range of kitchen styles, it offers an elevated, understated look that's both purposeful and beautiful.

# Designs that enhance any kitchen.

Every Bosch dishwasher looks as good as it performs. Our latest generation of dishwashers have been redesigned, offering the ultimate in style and function. Whether your taste is modern, transitional, or somewhere in between, a Bosch dishwasher is designed to seamlessly blend in and enhance your ideal kitchen.

Your dishwasher handle gets a lot of daily use. From pocket to bar to scoop handles, to long recessed handles with integrated touch controls, you'll find an array of redesigned handle options to suit any style, and are always a joy to open.

Our streamlined control panels feature responsive touch controls\* with easy access to your favorite cycles and most used dishwasher functions. Simplified, sleek and easy to clean, with the ability to access additional cycles and options through the Home Connect® app.