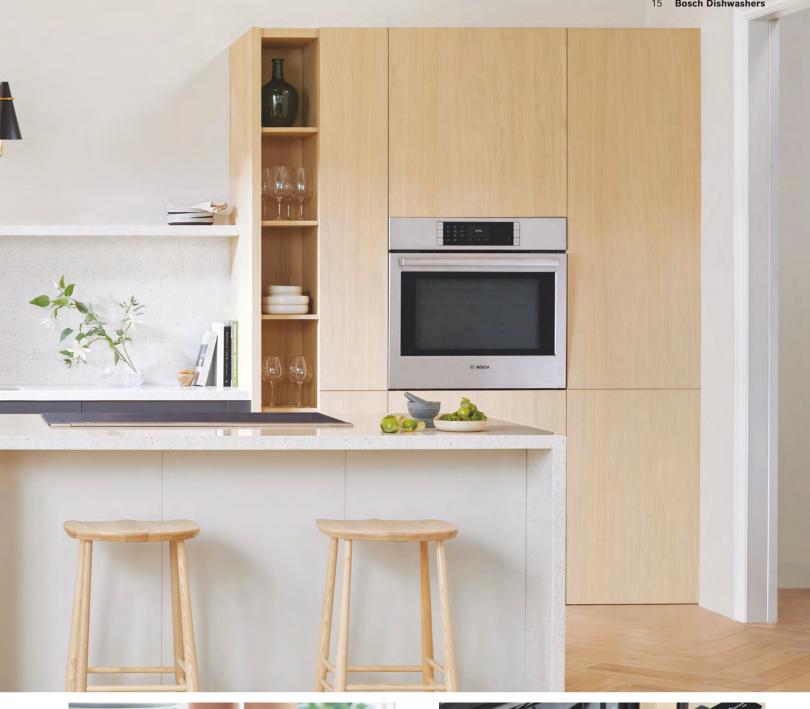

# Designs that enhance any kitchen.

Every Bosch dishwasher looks as good as it performs. Our latest generation of dishwashers have been redesigned, offering the ultimate in style and function. Whether your taste is modern, transitional, or somewhere in between, a Bosch dishwasher is designed to seamlessly blend in and enhance your ideal kitchen.

Your dishwasher handle gets a lot of daily use. From pocket to bar to scoop handles, to long recessed handles with integrated touch controls, you'll find an array of redesigned handle options to suit any style, and are always a joy to open.

Our streamlined control panels feature responsive touch controls\* with easy access to your favorite cycles and most used dishwasher functions. Simplified, sleek and easy to clean, with the ability to access additional cycles and options through the Home Connect® app.

#### **5** Custom panel

Seamlessly integrate your dishwasher by matching it to your kitchen's custom cabinetry. The unique design allows for a fully flush install for an unmistakable level of sophistication.