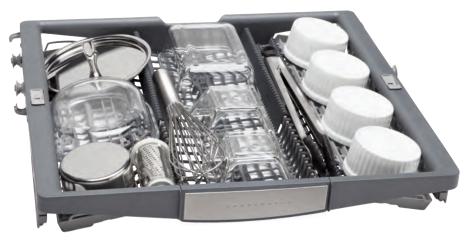

# Flexible enough to handle life.

With two different 3rd rack designs and a range of innovations such as the RackMatic® adjustable middle rack and FlexSpace® tines that fold back to fit larger items, Bosch dishwashers provide convenient ways to help load and unload dishes. So whether you're tidying up after a healthy breakfast with the family or cleaning up after a casual meal with friends, you have the flexibility and capacity to accommodate any kind of load.

#### Standard 3rd rack

Provides the perfect space for flatware, large utensils, measuring cups, or nearly anything else that's difficult to fit in a traditional dishwasher, while its V shape leaves room below both sides for taller items like stemware in the middle rack.

#### Flexible 3rd rack

Expandable wings easily lower to accommodate more of your deeper items, while adjustable tines let you customize the rack's loading space to fit awkward or bulky utensils.

#### FlexSpace® tines

This convenient feature lets you fold back every other tine in one simple step, so it's easier to fit your largest, bulkiest items. It helps to hold pots and pans upright, leaving more room for your other dishes.

Our RackMatic® systems adjusts to nine different positions for the ultimate flexible loading experience. You can raise or lower each side of the upper rack to make room for taller items below like sheet pans, or create extra space above for taller items like stemware.