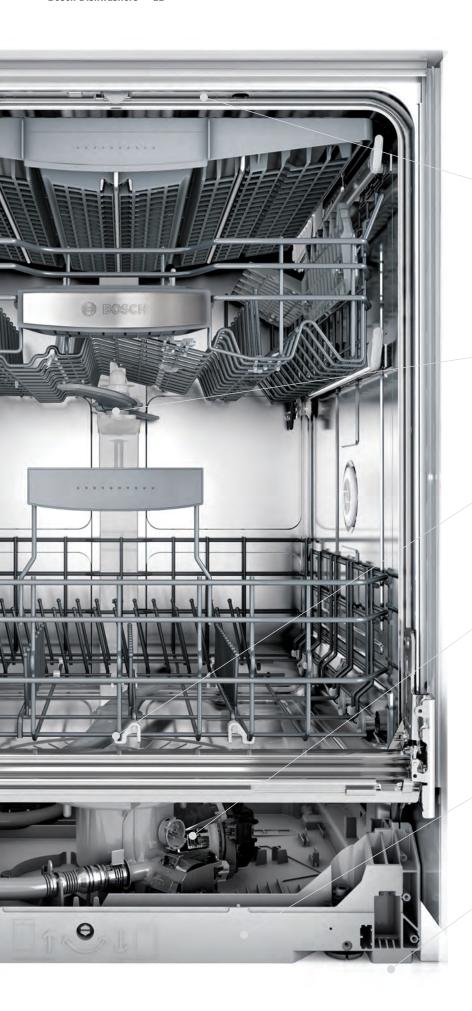

#### Multiple insulation layers

Three layers of sound-absorbing insulation include coated stainless steel, baked-on bitumen, and cotton fiber, which all work together to help dampen noise.

#### **Precision spray arms**

By projecting water directly toward your dishes, they minimize spraying the inner sides and door, further reducing noise.

#### **Grindless food filtration**

This triple-filtration system effectively filters out food particles, eliminating the need for a noisy disposal.

#### **EcoSilence™ motor system**

Two small, brushless motors offer quieter operation than a single, large motor, and are held in place by rubber suspenders to minimize vibrations. Plus, it shuts off when drained to minimize that "snorkeling" sound.

#### Sound-absorbing base

A solid, molded base absorbs sound while minimizing vibrations.

#### InfoLight® / TimeLight®

Bosch dishwashers are so quiet, we added InfoLight® to let you know a cycle is running. Models with TimeLight® display the amount of time remaining on the cycle.

A leak is the last thing you want to happen to your kitchen floors. With Bosch's innovative leak protection systems, you get peace of mind. So your floors stay beautifully dry, just like your dishes.