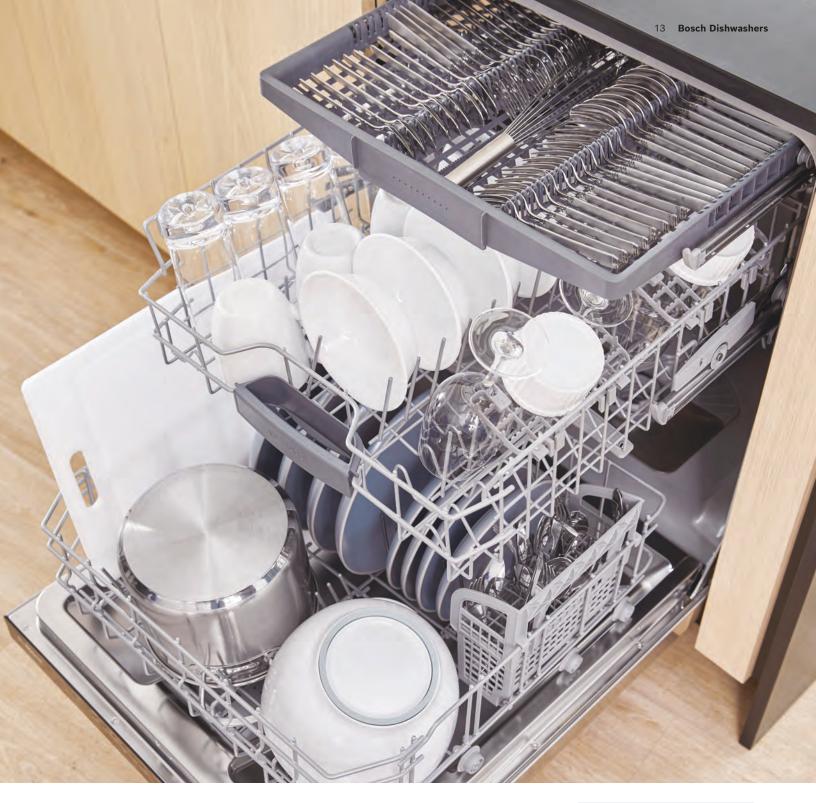

# Flexible enough to handle life.

With two different 3rd rack designs and a range of innovations such as the RackMatic® adjustable middle rack and FlexSpace® tines that fold back to fit larger items, Bosch dishwashers provide convenient ways to help load and unload dishes. So whether you're tidying up after a healthy breakfast with the family or cleaning up after a casual meal with friends, you have the flexibility and capacity to accommodate any kind of load.

#### Standard 3rd rack

Provides the perfect space for flatware, large utensils, measuring cups, or nearly anything else that's difficult to fit in a traditional dishwasher, while its V shape leaves room below both sides for taller items like stemware in the middle rack.

#### Flexible 3rd rack

Expandable wings easily lower to accommodate more of your deeper items, while adjustable tines let you customize the rack's loading space to fit awkward or bulky utensils.

#### FlexSpace® tines

This convenient feature lets you fold back every other tine in one simple step, so it's easier to fit your largest, bulkiest items. It helps to hold pots and pans upright, leaving more room for your other dishes.

Our RackMatic® systems adjusts to nine different positions for the ultimate flexible loading experience. You can raise or lower each side of the upper rack to make room for taller items below like sheet pans, or create extra space above for taller items like stemware.