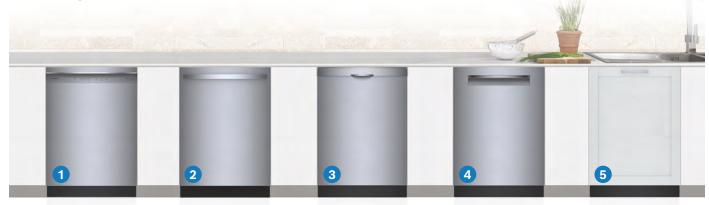

#### 1 Recessed handle

Bosch offers a variety of modern recessed handles with simplified, front touch controls for easy visibility and use.

Available on 100 Series, 100 Plus, 300 Series and 800 Series.

#### 2 Bar handle

A traditional look with a sturdy, easy-to-grasp handle, but with a modern touch control display hidden away on the top panel.

Available in stainless steel, white, black, and black stainless steel.

#### 3 Scoop handle

Our ergonomic scoop handle is unobtrusive and provides a sleek, streamlined look to any kitchen.

Available in stainless steel and white.

#### 4 Pocket handle

Our redesigned pocket handle design offers a flush, modern look with sleek, simplified controls located on the top panel.

Available in stainless steel, white, black, and black stainless steel.

#### **5** Custom panel

Seamlessly integrate your dishwasher by matching it to your kitchen's custom cabinetry. The unique design allows for a fully flush install for an unmistakable level of sophistication.