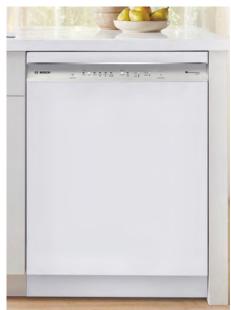

## White and black color options

Our classic white and black dishwashers are the perfect fit for traditional kitchen designs.