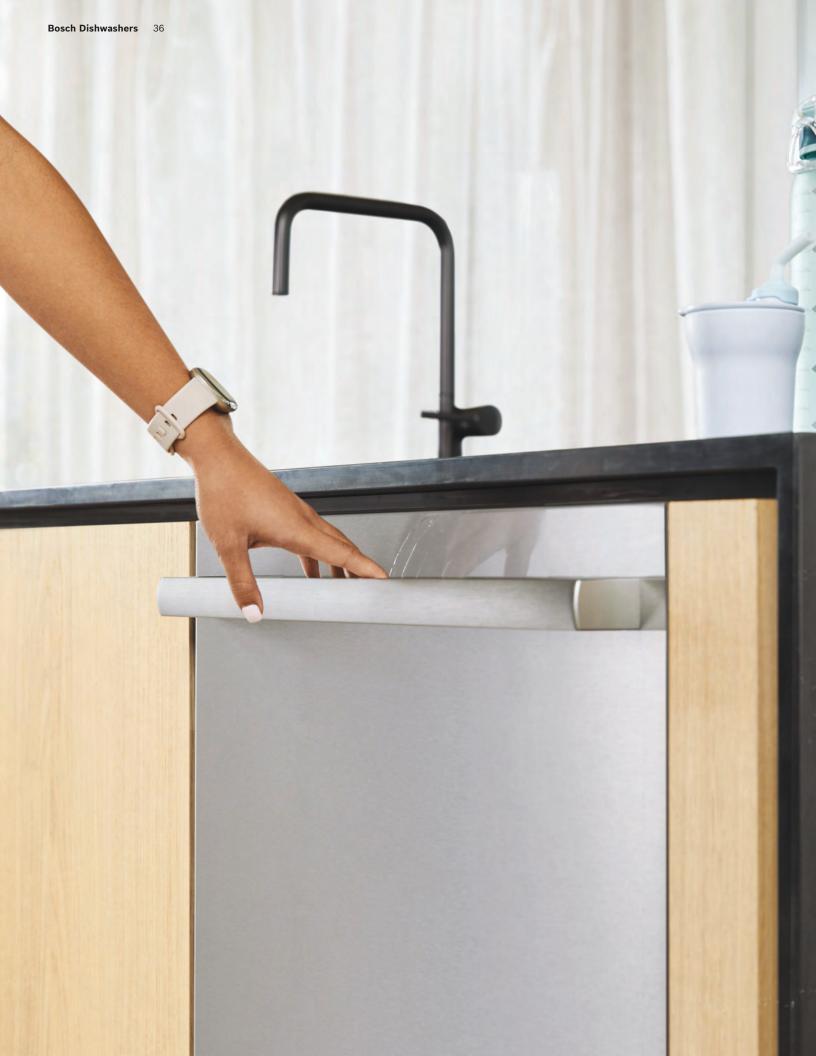

# Designs that enhance any kitchen.

Every Bosch dishwasher looks as good as it performs. Our latest generation of dishwashers have been redesigned, offering the ultimate in style and function. Whether your taste is modern, transitional, or somewhere in between, a Bosch dishwasher is designed to seamlessly blend in and enhance your ideal kitchen.

Your dishwasher handle gets a lot of daily use. From pocket to bar to scoop handles, to long recessed handles with integrated touch controls, you'll find an array of redesigned handle options to suit any style, and are always a joy to open.

#### 1 Recessed handle

Bosch offers a variety of modern recessed handles with simplified, front touch controls for easy visibility and use.

Available on 100 Series, 100 Plus, 300 Series and 800 Series.

#### 2 Bar handle

A traditional look with a sturdy, easy-to-grasp handle, but with a modern touch control display hidden away on the top panel.

Available in stainless steel, white, black, and black stainless steel.

#### 3 Scoop handle

Our ergonomic scoop handle is unobtrusive and provides a sleek, streamlined look to any kitchen.

Available in stainless steel and white.

#### 4 Pocket handle

Our redesigned pocket handle design offers a flush, modern look with sleek, simplified controls located on the top panel.

Available in stainless steel, white, black, and black stainless steel.