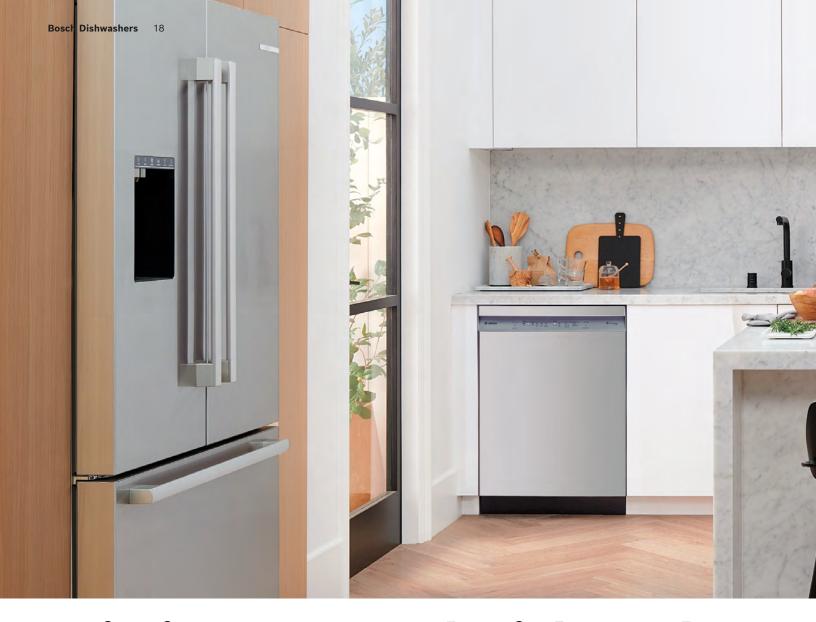

# Designs that enhance any kitchen.

Every Bosch dishwasher looks as good as it performs. Our latest generation of dishwashers have been redesigned, offering the ultimate in style and function. Whether your taste is modern, transitional, or somewhere in between, a Bosch dishwasher is designed to seamlessly blend in and enhance your ideal kitchen.

Your dishwasher handle gets a lot of daily use. From pocket to bar to scoop handles, to long recessed handles with integrated touch controls, you'll find an array of redesigned handle options to suit any style, and are always a joy to open.

#### Stainless steel

Beautiful, durable and low maintenance, our stainless steel dishwashers are designed to resist scratches and fingerprints, while being easy to clean.