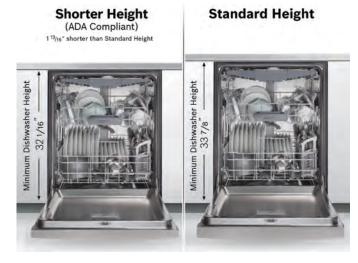

# 18" and 24" width ADA-compliant models.

Our 18" and 24" width ADA-compliant dishwashers are shorter in height than standard dishwashers and are uniquely designed to offer improved access and use to people with physical limitations. In addition to meeting special height requirements, our ADA-compliant dishwashers feature sophisticated technologies for quiet operation, outstanding performance and remarkable flexibility.

Note: ADA-compliant dishwashers are NOT recommended for standard height openings.