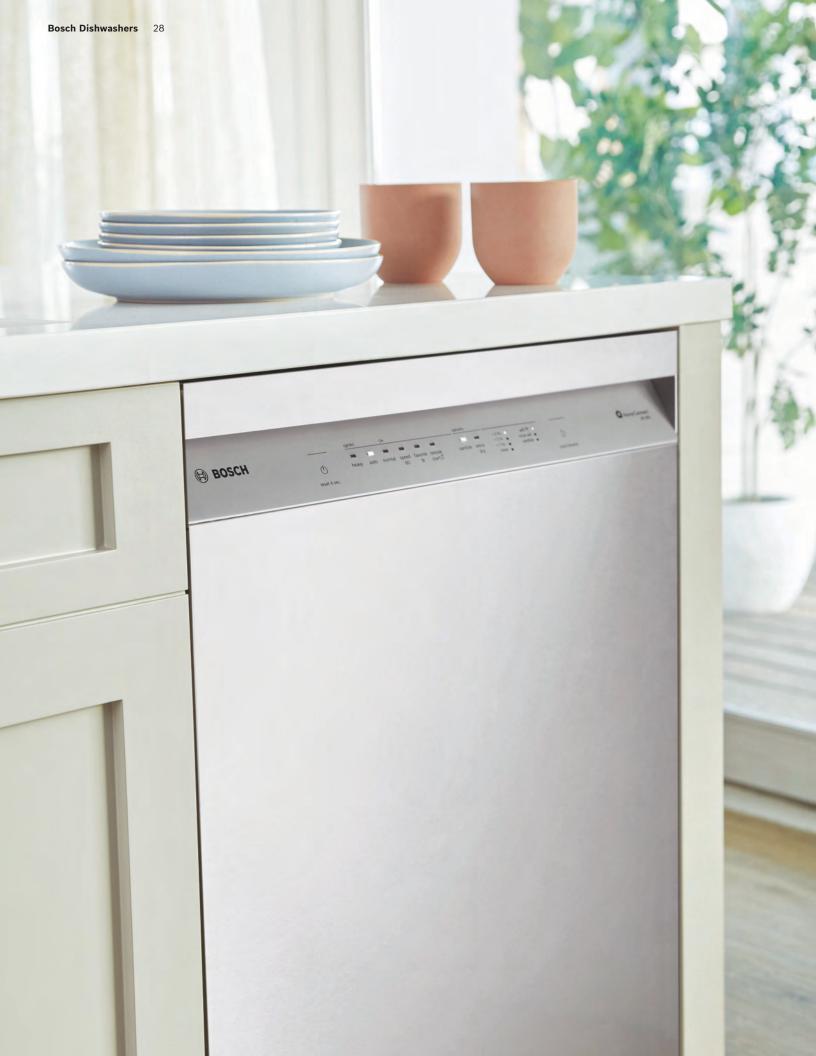

## 100 Series

Step into a Bosch. Our 100 Series dishwashers offer the legendary Bosch quality and timeless design you expect, featuring quiet operation and our core wash and dry performance. PrecisionWash® effectively cleans every item of every load, while PureDry® delivers simply clean and dry dishes. And like all of our dishwashers, now featuring Home Connect® with intelligent Smart Cycle guidance to simplify everyday tasks with ease.

#### Anti-fingerprint stainless steel\*

Provides the ultimate exterior protection against fingerprints, dirt, and smudges.

\*Excludes ADA-compliant and German-made models.

#### 24/7 Overflow Protection

Bosch's exclusive 24/7 Overflow Protection System looks out for you even when the unit is off. If the water level ever gets too high, the tub pumps the water out and closes the water inlet.