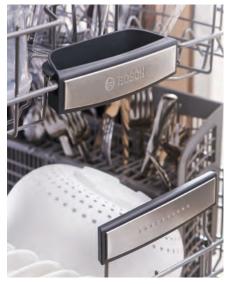

# Flexible enough to handle life.

With two different 3rd rack designs and a range of innovations such as the RackMatic® adjustable middle rack and FlexSpace® tines that fold back to fit larger items, Bosch dishwashers provide convenient ways to help load and unload dishes. So whether you're tidying up after a healthy breakfast with the family or cleaning up after a casual meal with friends, you have the flexibility and capacity to accommodate any kind of load.

#### Standard 3rd rack

Provides the perfect space for flatware, large utensils, measuring cups, or nearly anything else that's difficult to fit in a traditional dishwasher, while its V shape leaves room below both sides for taller items like stemware in the middle rack.

#### Flexible 3rd rack

Expandable wings easily lower to accommodate more of your deeper items, while adjustable tines let you customize the rack's loading space to fit awkward or bulky utensils.

#### FlexSpace® tines

This convenient feature lets you fold back every other tine in one simple step, so it's easier to fit your largest, bulkiest items. It helps to hold pots and pans upright, leaving more room for your other dishes.