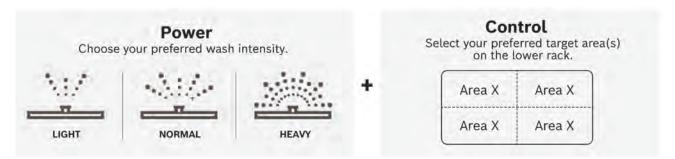

#### PowerControl™, for the industry's most advanced clean.

PowerControl<sup>™</sup> spray arm enhances PrecisionWash<sup>®</sup> performance to target your dirtiest dishes with a deeper clean, no matter where you load them on the bottom rack. No more scrubbing, pre-rinsing, or hand washing.

#### How it works

With PowerControl™, your toughest, baked-on dishes receive a targeted, powerful clean.