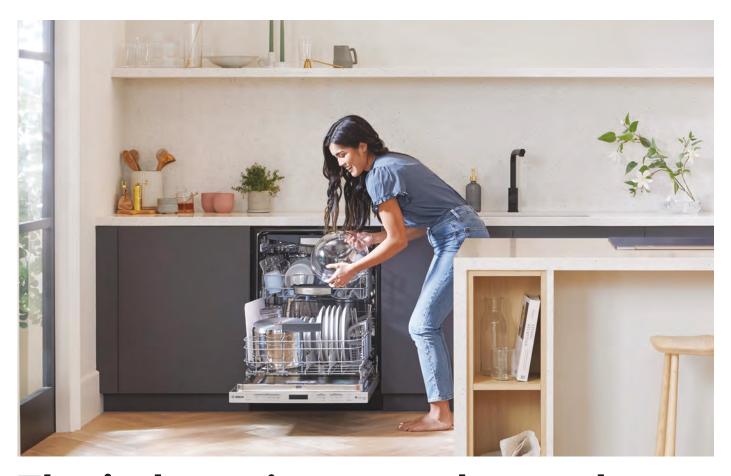

#### Surprisingly simple solutions

Bosch dishwashers are purposefully designed with a wide range of ingenious, yet intuitive solutions to make your life easier. Bosch offers 3rd rack designs, which provide up to 30% more loading area.\* Combine that with the RackMatic® adjustable middle racks and FlexSpace® tines that fold away to accommodate large bowls and pans, plus an antifingerprint finish, and these simple solutions add up to help streamline your day.

# Flexible enough to handle life.

With two different 3rd rack designs and a range of innovations such as the RackMatic® adjustable middle rack and FlexSpace® tines that fold back to fit larger items, Bosch dishwashers provide convenient ways to help load and unload dishes. So whether you're tidying up after a healthy breakfast with the family or cleaning up after a casual meal with friends, you have the flexibility and capacity to accommodate any kind of load.

#### Standard 3rd rack

Provides the perfect space for flatware, large utensils, measuring cups, or nearly anything else that's difficult to fit in a traditional dishwasher, while its V shape leaves room below both sides for taller items like stemware in the middle rack.

#### Flexible 3rd rack

Expandable wings easily lower to accommodate more of your deeper items, while adjustable tines let you customize the rack's loading space to fit awkward or bulky utensils.