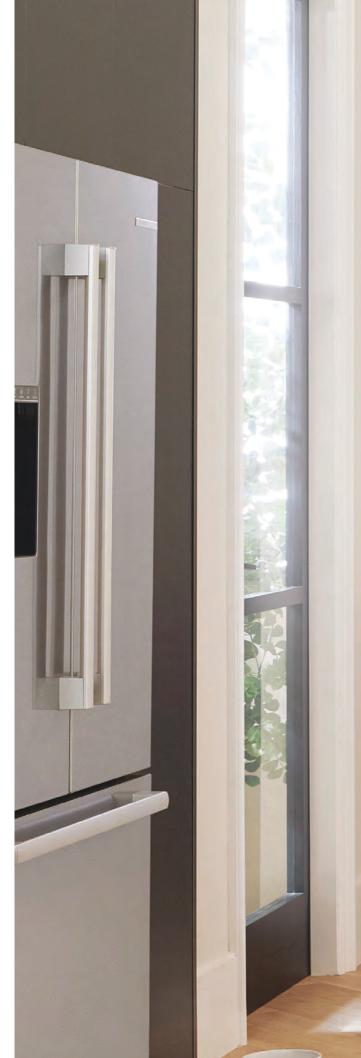

#### Stainless steel

Beautiful, durable and low maintenance, our stainless steel dishwashers are designed to resist scratches and fingerprints, while being easy to clean.

#### **Black stainless**

Daringly different, Bosch black stainless steel helps guard against scratches and fingerprints while making a bold statement in the kitchen.

#### 4 Pocket handle

Our redesigned pocket handle design offers a flush, modern look with sleek, simplified controls located on the top panel.

Available in stainless steel, white, black, and black stainless steel.