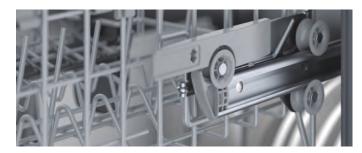

## Redesigned EasyGlide™ rack system\*

The EasyGlide™ rack system is redesigned to give you a smooth glide on all three racks—even when it's fully loaded.

\*Features do not apply to 300 Series ADA-compliant models and SHE53B75UC.

#### EasyGlide<sup>™</sup> Plus rack system for an even smoother glide

The EasyGlide™ Plus rack system takes gliding up a notch by using premium ball-bearing wheels to provide an even smoother glide on all three racks for easier loading and unloading