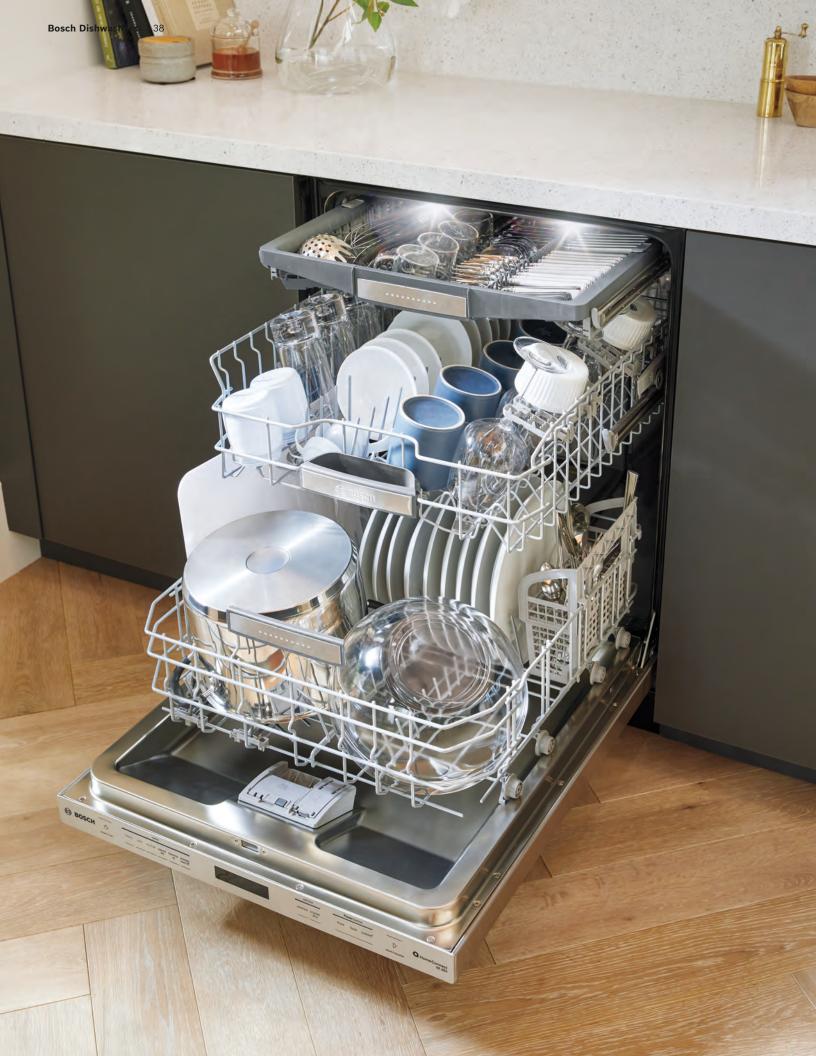

#### Surprisingly simple solutions

Bosch dishwashers are purposefully designed with a wide range of ingenious, yet intuitive solutions to make your life easier. Bosch offers 3rd rack designs, which provide up to 30% more loading area.\* Combine that with the RackMatic® adjustable middle racks and FlexSpace® tines that fold away to accommodate large bowls and pans, plus an antifingerprint finish, and these simple solutions add up to help streamline your day.

# Flexible enough to handle life.

With two different 3rd rack designs and a range of innovations such as the RackMatic® adjustable middle rack and FlexSpace® tines that fold back to fit larger items, Bosch dishwashers provide convenient ways to help load and unload dishes. So whether you're tidying up after a healthy breakfast with the family or cleaning up after a casual meal with friends, you have the flexibility and capacity to accommodate any kind of load.

#### Standard 3rd rack

Provides the perfect space for flatware, large utensils, measuring cups, or nearly anything else that's difficult to fit in a traditional dishwasher, while its V shape leaves room below both sides for taller items like stemware in the middle rack.

#### Flexible 3rd rack

Expandable wings easily lower to accommodate more of your deeper items, while adjustable tines let you customize the rack's loading space to fit awkward or bulky utensils.

#### FlexSpace® tines

This convenient feature lets you fold back every other tine in one simple step, so it's easier to fit your largest, bulkiest items. It helps to hold pots and pans upright, leaving more room for your other dishes.

Our RackMatic® systems adjusts to nine different positions for the ultimate flexible loading experience. You can raise or lower each side of the upper rack to make room for taller items below like sheet pans, or create extra space above for taller items like stemware.