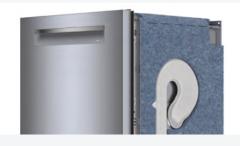

#### Multiple insulation layers

Three layers of sound-absorbing insulation include coated stainless steel, baked-on bitumen, and cotton fiber, which all work together to help dampen noise.

#### **EcoSilence™ motor system**

Two small, brushless motors offer quieter operation than a single, large motor, and are held in place by rubber suspenders to minimize vibrations. Plus, it shuts off when drained to minimize that "snorkeling" sound.

#### Sound-absorbing base

A solid, molded base absorbs sound while minimizing vibrations.